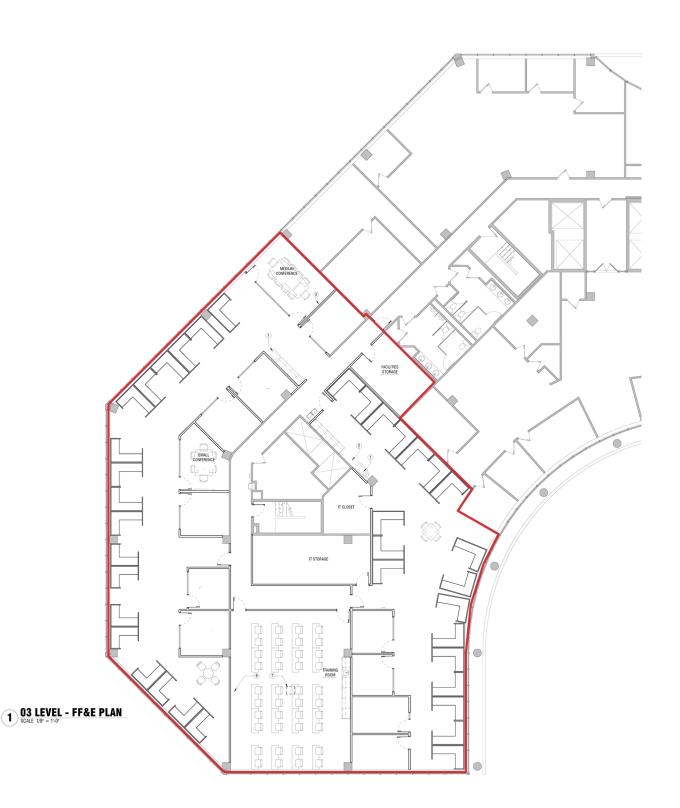

#### N/IOhio Equities

NAI Ohio Equities | 605 S Front Street Suite 200, Columbus, OH 43215 | +1 614 224 2400 ohioequities.com

For Sublease

1105 Schrock Road Suite 305 Floor Plan

N/IOhio Equities

NAI Ohio Equities | 605 S Front Street Suite 200, Columbus, OH 43215 | +1 614 224 2400 ohioequities.com