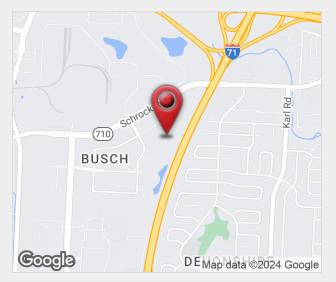

# **N**Ohio Equities

### **For Sublease** 9,959 SF Plug-n-Play Office Space



## 1105 Schrock Road

Columbus, Ohio 43229

#### **Property Features**

- · Prominent Office Building in Desirable Worthington Submarket
- Excellent Freeway Visibility
- Suite 305 | 9,959 SF Available
- Mix of Private Offices, Conference Rooms & Open Work Space
- Large Training Room within Suite
- Existing Furniture to Remain
- Building Amenities include a Full-Service Cafe & Two Common Conference Rooms
- 4/1,000 SF Parking Ratio
- Sublease Expires 07/31/2030

#### Lease Rate: \$15.95 SF/Yr (Full Service) Www.SchrockSublease.Com



For more information:

Philip Bird, SIOR 614 629 5296 • pbird@ohioequities.com

#### Matt Gregory, SIOR, CCIM 614 629 5234 • mgregory@ohioequities.com

#### Andy Dutcher, SIOR

614 629 5266 • adutcher@ohioequities.com

#### N/IOhio Equities

NAI Ohio Equities | 605 S Front Street Suite 200, Columbus, OH 43215 | +1 614 224 2400 ohioequities.com



For Sublease

1105 Schrock Road Suite 305 Floor Plan



N/IOhio Equities

NAI Ohio Equities | 605 S Front Street Suite 200, Columbus, OH 43215 | +1 614 224 2400 ohioequities.com

# **N**Ohio Equities

### **For Sublease** 1105 Schrock Road Property Photographs



N/IOhio Equities

NAI Ohio Equities | 605 S Front Street Suite 200, Columbus, OH 43215 | +1 614 224 2400 ohioequities.com



**For Sublease** 1105 Schrock Road Property Photographs



N