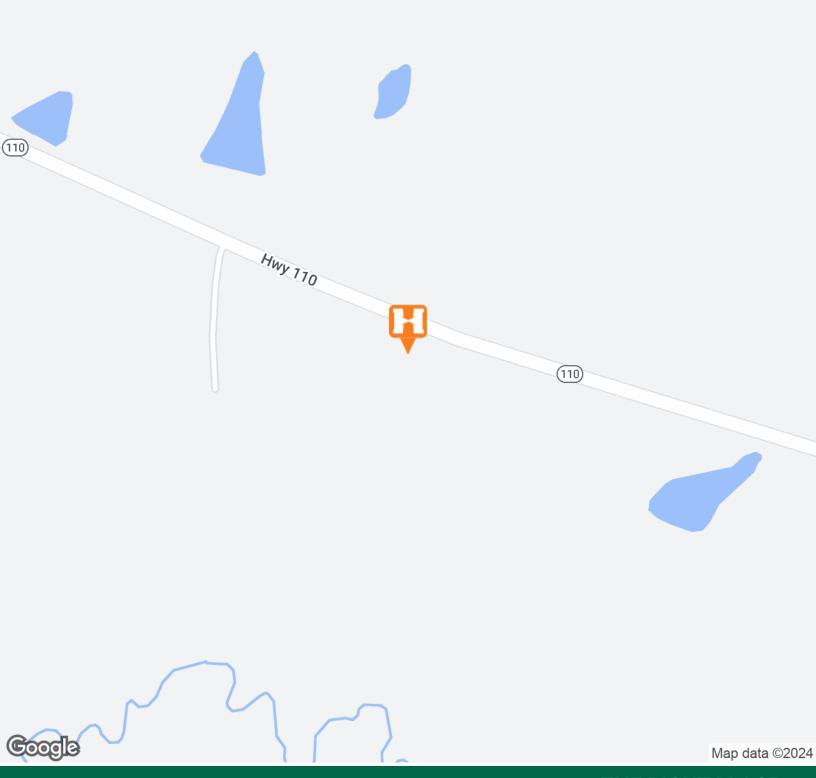

# LOCATION MAP

ED FLEMING defleming7@gmail.com 334.652.2121

#### **LOCATION OVERVIEW**

Highway 110 begins at Vaughn Rd. in Montgomery and continues to Union Springs where it merges with U.S. Highway 82. Union Springs is located in the southeastern region of Alabama near the center of Bullock County. The city is located at the intersection of U.S. Highway 82 and U.S. Route 29. Route 82 leads east 40 miles to Eufaula and northwest 46 miles to the state capital, Montgomery. Route 29 leads north 23 miles to Tuskegee and southwest 40 miles to Troy.