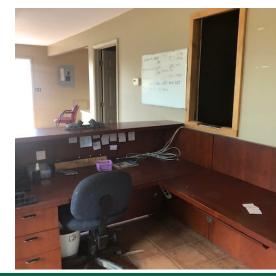

#### **PROPERTY OVERVIEW**

Great warehouse location and former salvage yard situated on a 2.8 acre lot in Union Springs, Alabama. One free standing warehouse structure consisting of 3,569 SF with an additional 1,140 SF of office space totally 4,700+ SF of commercial office space. 80' digital trucking scale on site. High Traffic Counts.

## **ADDITIONAL PHOTOS**

ED FLEMING defleming7@gmail.com

334.652.2121