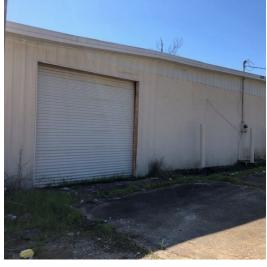

#### **PROPERTY OVERVIEW**

Great warehouse location and former salvage yard situated on a 2.8 acre lot in Union Springs, Alabama. One free standing warehouse structure consisting of 3,569 SF with an additional 1,140 SF of office space totally 4,700+ SF of commercial office space. 80' digital trucking scale on site. High Traffic Counts.

## **ADDITIONAL PHOTOS**

ED FLEMING defleming7@gmail.com

334.652.2121