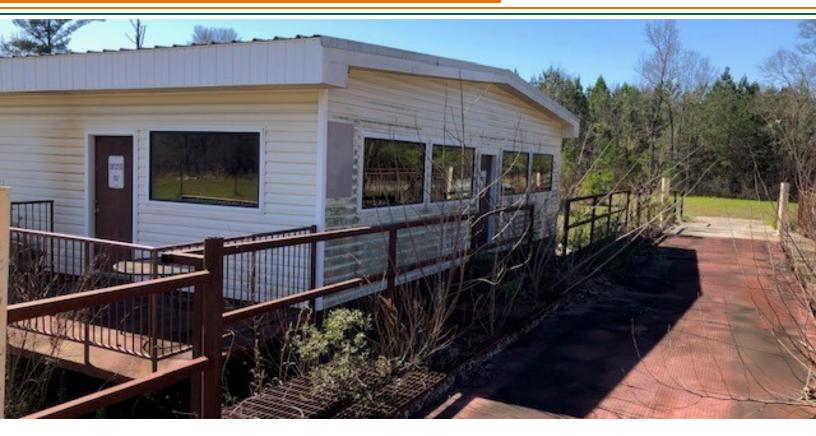

#### **PROPERTY OVERVIEW**

Great warehouse location and former salvage yard situated on a 2.8 acre lot in Union Springs, Alabama. One free standing warehouse structure consisting of 3,569 SF with an additional 1,140 SF of office space totally 4,700+ SF of commercial office space. 80' digital trucking scale on site. High Traffic Counts.