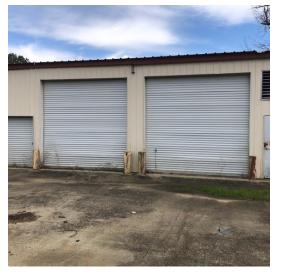

#### **PROPERTY OVERVIEW**

Great warehouse location and former salvage yard situated on a 2.8 acre lot in Union Springs, Alabama. One free standing warehouse structure consisting of 3,569 SF with an additional 1,140 SF of office space totally 4,700+ SF of commercial office space. 80' digital trucking scale on site. High Traffic Counts.

### **PROPERTY HIGHLIGHTS**

- Commercial Office Space
- Warehouse Office Space
- 80' Digital Trucking Scale

ED FLEMING

defleming7@gmail.com 334.652.2121

\*All information is from sources deemed reliable, but no warranty is made as to the accuracy thereof and same is submitted subject to errors, omissions, change of price, or other conditions, such as prior sales or withdrawal without notice by Hodges Commercial Real Estate, Inc. or the Owner.