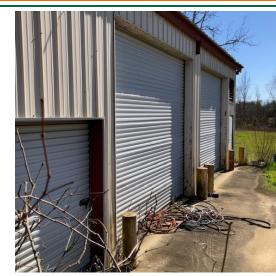

astern region of Alabama near the center of Bullock County. The city is located at the intersection of U.S. Highway 82 and U.S. Route 29. Route 82 leads east 40 miles to Eufaula and northwest 46 miles to the state capital, Montgomery. Route 29 leads north 23 miles to Tuskegee and southwest 40 miles to Troy.

### **PROPERTY HIGHLIGHTS**

- Commercial Office Space
- Warehouse Office Space
- 80' Digital Trucking Scale

ED FLEMING

defleming7@gmail.com 334.652.2121



\*All information is from sources deemed reliable, but no warranty is made as to the accuracy thereof and same is submitted subject to errors, omissions, change of price, or other conditions, such as prior sales or withdrawal without notice by Hodges Commercial Real Estate, Inc. or the Owner.

## **ADDITIONAL PHOTOS**

















ED FLEMING defleming7@gmail.com

334.652.2121





### THE RIGHT PLACE. THE RIGHT SPACE.

\*All information is from sources deemed reliable, but no warranty is made as to the accuracy thereof and same is submitted subject to errors, omissions, change of price, or other conditions, such as prior sales or withdrawal without notice by Hodges Commercial Real Estate. Inc. or the Owner.



# LOCATION MAP



ED FLEMING defleming7@gmail.com 334.652.2121

### THE RIGHT PLACE. THE RIGHT SPACE.

\*All information is from sources deemed reliable, but no warranty is made as to the accuracy thereof and same is submitted subject to errors, omissions, change of price, or other conditions, such as prior sales or withdrawal without notice by Hodges Commercial Real Estate. Inc. or the Owner

765 HWY 11