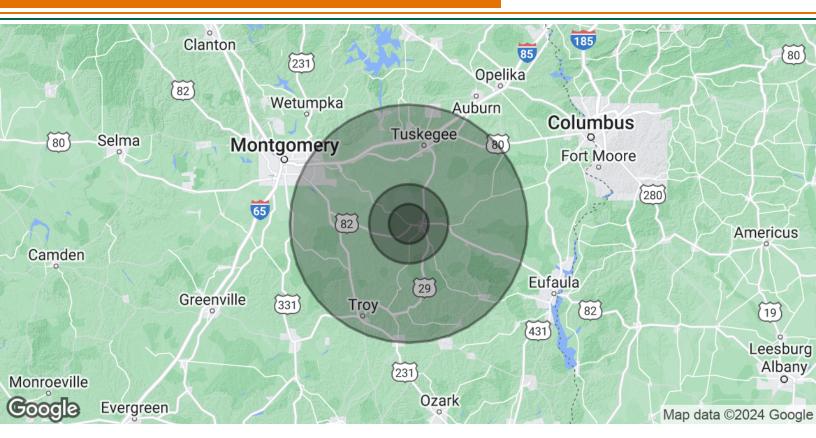

### **DEMOGRAPHICS MAP & REPORT**

| POPULATION           | 5 MILES | 10 MILES | <b>30 MILES</b> |
|----------------------|---------|----------|-----------------|
| Total Population     | 2,859   | 7,167    | 217,099         |
| Average Age          | 40      | 42       | 40              |
| Average Age (Male)   | 38      | 41       | 39              |
| Average Age (Female) | 41      | 43       | 41              |

| HOUSEHOLDS & INCOME | 5 MILES   | 10 MILES  | 30 MILES  |
|---------------------|-----------|-----------|-----------|
| Total Households    | 1,197     | 2,669     | 89,225    |
| # of Persons per HH | 2.4       | 2.7       | 2.4       |
| Average HH Income   | \$42,424  | \$44,698  | \$82,116  |
| Average House Value | \$135,816 | \$133,134 | \$242,373 |

Demographics data derived from AlphaMap

ED FLEMING defleming7@gmail.com 334.652.2121

\*All information is from sources deemed reliable, but no warranty is made as to the accuracy thereof and same is submitted subject to errors, omissions, change of price, or other conditions, such as prior sales or