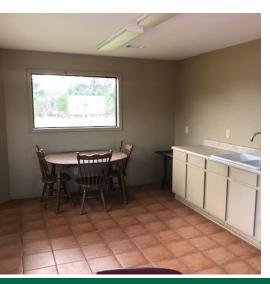

#### **PROPERTY OVERVIEW**

Great warehouse location and former salvage yard situated on a 2.8 acre lot in Union Springs, Alabama. One free standing warehouse structure consisting of 3,569 SF with an additional 1,140 SF of office space totally 4,700+ SF of commercial office space. 80' digital trucking scale on site. High Traffic Counts.