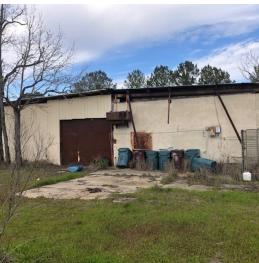

#### **PROPERTY OVERVIEW**

Great warehouse location and former salvage yard situated on a 2.8 acre lot in Union Springs, Alabama. One free standing warehouse structure consisting of 3,569 SF with an additional 1,140 SF of office space totally 4,700+ SF of commercial office space. 80' digital trucking scale on site. High Traffic Counts.

## **ADDITIONAL PHOTOS**

ED FLEMING defleming7@gmail.com

334.652.2121