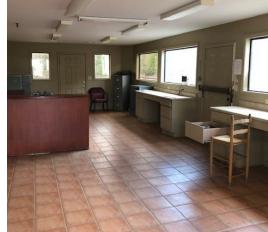

#### **PROPERTY OVERVIEW**

Great warehouse location and former salvage yard situated on a 2.8 acre lot in Union Springs, Alabama. One free standing warehouse structure consisting of 3,569 SF with an additional 1,140 SF of office space totally 4,700+ SF of commercial office space. 80' digital trucking scale on site. High Traffic Counts.

## **ADDITIONAL PHOTOS**

ED FLEMING defleming7@gmail.com

334.652.2121