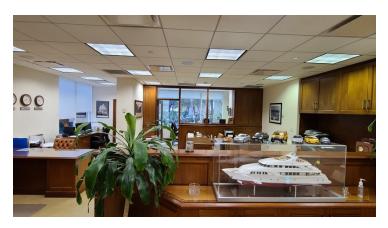

#### PROPERTY OVERVIEW

Discover an exceptional investment or Owner-user opportunity in this meticulously maintained 1,353 SF commercial ground floor office space in the vibrant Brickell area. With a private entrance, lobby, and a host of amenities including windows, finished furniture, networking infrastructure, server racks, and custom-built furniture, this property offers a tailored environment for business operations. Boasting 2 private offices, a kitchenette, private bathroom, self-controlled HVAC, and a server room with separate climate control, the property is equipped for seamless functionality. Additionally, the availability of 6 private assigned parking spaces, including an electric car charger, ample street parking, private security, concierge services, and access to building amenities like a pool, gym, and BBQ area, further adds to the property's appeal for discerning investors in the office/executive suites segment.

#### **PROPERTY HIGHLIGHTS**

- Commercial ground floor office with private entrance and lobby
- Windows throughout, finished with furniture, networking, and TV's
- Server racks, wood trimming, and custom-built furniture
- 2 private offices, kitchenette, and private bathroom
- Self-controlled HVAC and server room with separate climate control
- Gated 6 private assigned parking spaces, including an electric car charger
- Plenty of city street parking available
- Private security and concierge on site
- Building amenities include pool, gym, and BBQ area access