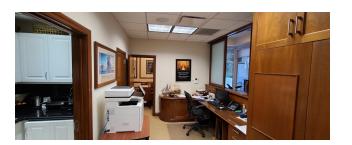

#### PROPERTY OVERVIEW

Discover an exceptional investment or Owner-user opportunity in this meticulously maintained 1,353 SF commercial ground floor office space in the vibrant Brickell area. With a private entrance, lobby, and a host of amenities including windows, finished furniture, networking infrastructure, server racks, and custom-built furniture, this property offers a tailored environment for business operations. Boasting 2 private offices, a kitchenette, private bathroom, self-controlled HVAC, and a server room with separate climate control, the property is equipped for seamless functionality. Additionally, the availability of 6 private assigned parking spaces, including an electric car charger, ample street parking, private security, concierge services, and access to building amenities like a pool, gym, and BBQ area, further adds to the property's appeal for discerning investors in the office/executive suites segment.

#### **PROPERTY HIGHLIGHTS**

- Commercial ground floor office with private entrance and lobby
- Windows throughout, finished with furniture, networking, and TV's
- Server racks, wood trimming, and custom-built furniture
- 2 private offices, kitchenette, and private bathroom
- Self-controlled HVAC and server room with separate climate control
- Gated 6 private assigned parking spaces, including an electric car charger
- Plenty of city street parking available
- Private security and concierge on site
- Building amenities include pool, gym, and BBQ area access