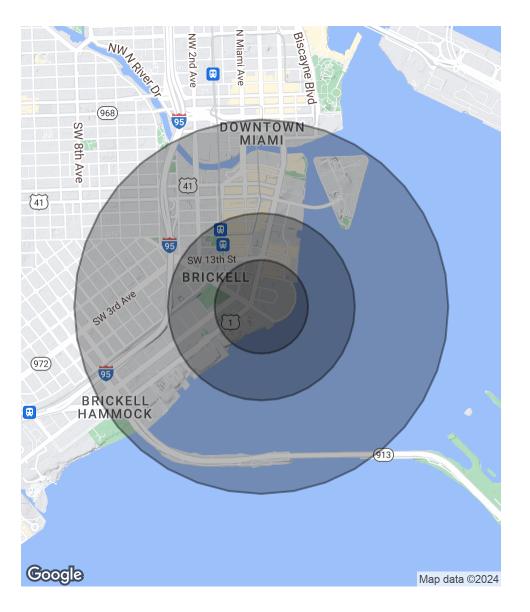

## **DEMOGRAPHICS MAP & REPORT**

151 SE 15TH ROAD, SUITE C-1, MIAMI, FL 33129

| POPULATION           | 0.25 MILES | 0.5 MILES | 1 MILE    |
|----------------------|------------|-----------|-----------|
| Total Population     | 4,235      | 10,411    | 26,528    |
| Average Age          | 37.8       | 37.0      | 37.4      |
| Average Age (Male)   | 37.5       | 37.3      | 37.5      |
| Average Age (Female) | 38.4       | 36.7      | 37.0      |
|                      |            |           |           |
| HOUSEHOLDS & INCOME  | 0.25 MILES | 0.5 MILES | 1 MILE    |
| Total Households     | 2,471      | 5,839     | 13,864    |
| # of Persons per HH  | 1.7        | 1.8       | 1.9       |
| Average HH Income    | \$108,043  | \$102,770 | \$88,183  |
| Average House Value  | \$526,815  | \$500,481 | \$473,376 |