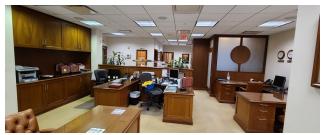

#### PROPERTY OVERVIEW

Discover an exceptional investment or Owner-user opportunity in this meticulously maintained 1,353 SF commercial ground floor office space in the vibrant Brickell area. With a private entrance, lobby, and a host of amenities including windows, finished furniture, networking infrastructure, server racks, and custom-built furniture, this property offers a tailored environment for business operations. Boasting 2 private offices, a kitchenette, private bathroom, self-controlled HVAC, and a server room with separate climate control, the property is equipped for seamless functionality. Additionally, the availability of 6 private assigned parking spaces, including an electric car charger, ample street parking, private security, concierge services, and access to building amenities like a pool, gym, and BBQ area, further adds to the property's appeal for discerning investors in the office/executive suites segment.

#### **PROPERTY HIGHLIGHTS**

- Commercial ground floor office with private entrance and lobby
- Windows throughout, finished with furniture, networking, and TV's
- Server racks, wood trimming, and custom-built furniture
- 2 private offices, kitchenette, and private bathroom
- Self-controlled HVAC and server room with separate climate control
- Gated 6 private assigned parking spaces, including an electric car charger
- Plenty of city street parking available
- Private security and concierge on site
- Building amenities include pool, gym, and BBQ area access