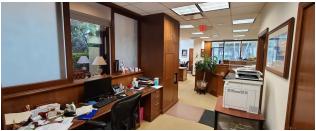

#### PROPERTY OVERVIEW

Discover an exceptional investment or Owner-user opportunity in this meticulously maintained 1,353 SF commercial ground floor office space in the vibrant Brickell area. With a private entrance, lobby, and a host of amenities including windows, finished furniture, networking infrastructure, server racks, and custom-built furniture, this property offers a tailored environment for business operations. Boasting 2 private offices, a kitchenette, private bathroom, self-controlled HVAC, and a server room with separate climate control, the property is equipped for seamless functionality. Additionally, the availability of 6 private assigned parking spaces, including an electric car charger, ample street parking, private security, concierge services, and access to building amenities like a pool, gym, and BBQ area, further adds to the property's appeal for discerning investors in the office/executive suites segment.

#### **PROPERTY HIGHLIGHTS**

- Commercial ground floor office with private entrance and lobby
- Windows throughout, finished with furniture, networking, and TV's
- Server racks, wood trimming, and custom-built furniture
- 2 private offices, kitchenette, and private bathroom
- Self-controlled HVAC and server room with separate climate control
- Gated 6 private assigned parking spaces, including an electric car charger
- Plenty of city street parking available
- Private security and concierge on site
- Building amenities include pool, gym, and BBQ area access