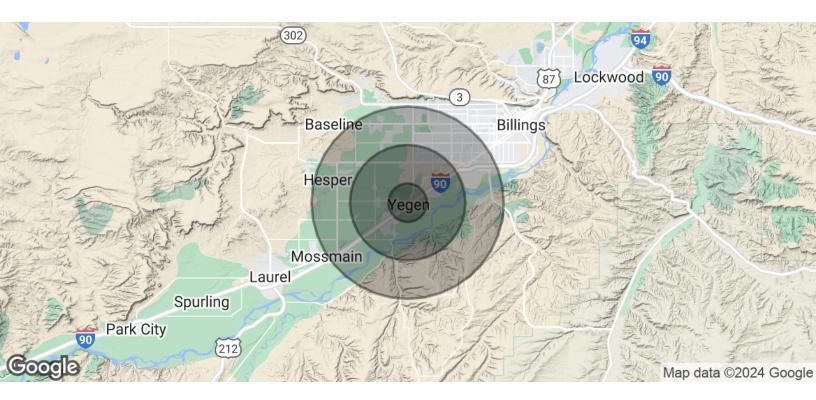

| DEMOGRAPHICS      | 1 MILE    | 3 MILES  | 5 MILES  |
|-------------------|-----------|----------|----------|
| Total Households  | 401       | 6,620    | 21,070   |
| Total Population  | 959       | 13,281   | 43,630   |
| Average HH Income | \$125,821 | \$88,962 | \$85,260 |

## **NA** Business Properties

FOR LEASE WAREHOUSE/DISTRIBUTION

9,600 SF

| POPULATION           | 1 MILE    | 3 MILES   | 5 MILES   |
|----------------------|-----------|-----------|-----------|
| Total Population     | 959       | 13,281    | 43,630    |
| Average Age          | 40.5      | 40.5      | 42.2      |
| Average Age (Male)   | 39.9      | 39.0      | 40.6      |
| Average Age (Female) | 39.9      | 40.9      | 43.2      |
| HOUSEHOLDS & INCOME  | 1 MILE    | 3 MILES   | 5 MILES   |
| Total Households     | 401       | 6,620     | 21,070    |
| # of Persons per HH  | 2.4       | 2.0       | 2.1       |
| Average HH Income    | \$125,821 | \$88,962  | \$85,260  |
| Average House Value  | \$302,092 | \$277,805 | \$266,476 |
|                      |           |           |           |