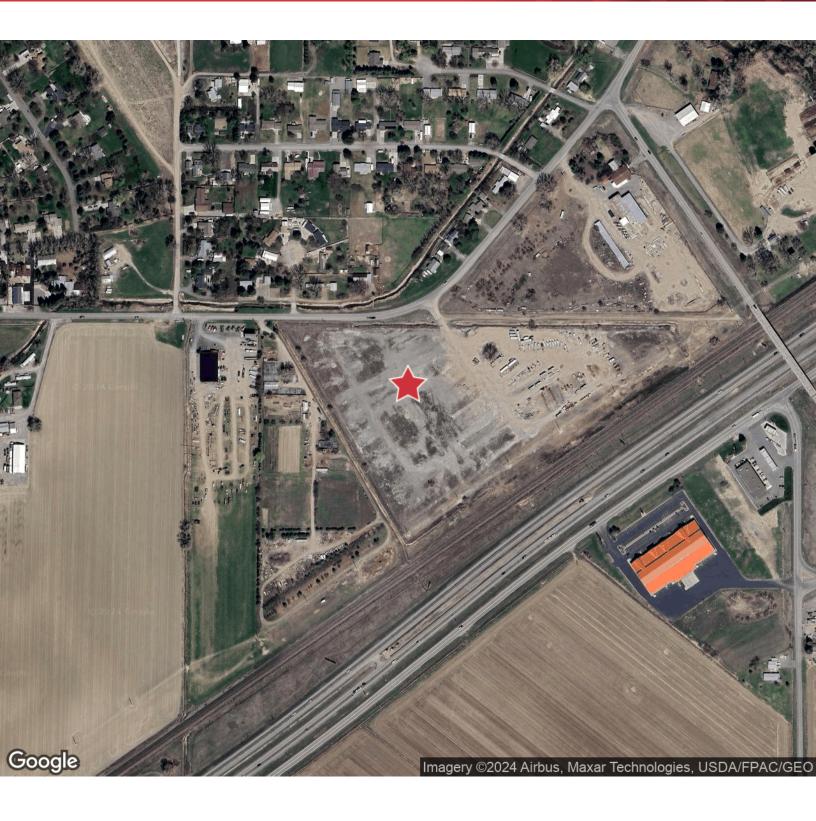

## 4290 Neibauer Rd

4290 Neibauer Rd | Billings, Montana 59106

### **Property Description**

Introducing a prime commercial opportunity at 4290 Neibauer Rd in Billings. This property offers multiple drive in doors as well as dockhigh access. The spacious interior of 9,600 square feet makes this a great option for small to medium size businesses. The strategic location also has excellent visibility from I-90.