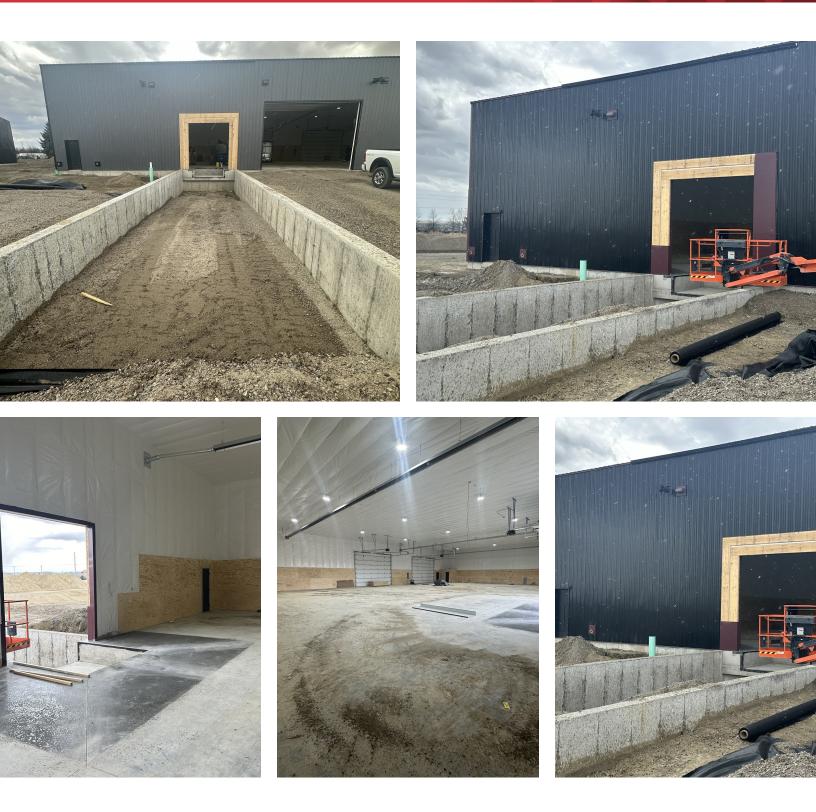

### **Property Highlights**

- Three 200,000 BTU Heaters
- 3-Phase Power
- Round High Bay LED Lights
- Two 50 Amp Outlets
- Two 200 Amp Panels
- R21 Insulation (Walls) R49 Insulation (Lid)
- Two Single Stall Restrooms

### **Property Description**

Introducing a prime commercial opportunity at 4290 Neibauer Rd in Billings. This property offers multiple drive in doors as well as dockhigh access. The spacious interior of 9,600 square feet makes this a great option for small to medium size businesses. The strategic location also has excellent visibility from I-90.