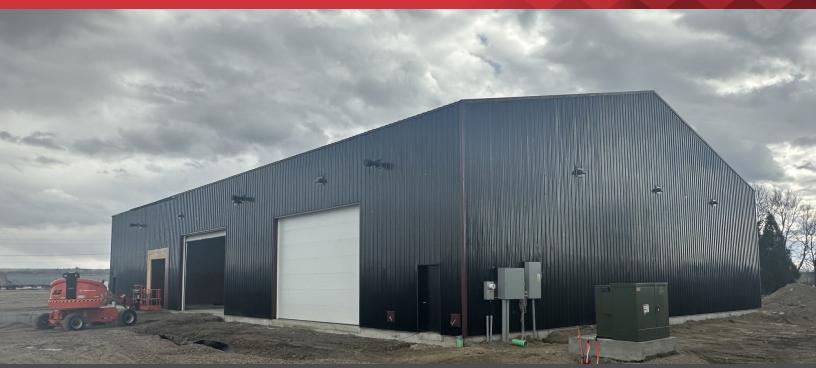

WAREHOUSE/DISTRIBUTION

9.600 SF

## 4290 Neibauer Rd

4290 Neibauer Rd | Billings, Montana 59106

### **Property Highlights**

- Three 200,000 BTU Heaters
- 3-Phase Power
- Round High Bay LED Lights
- Two 50 Amp Outlets
- Two 200 Amp Panels
- R21 Insulation (Walls) R49 Insulation (Lid)
- Two Single Stall Restrooms

### **Property Description**

Introducing a prime commercial opportunity at 4290 Neibauer Rd in Billings. This property offers multiple drive in doors as well as dockhigh access. The spacious interior of 9,600 square feet makes this a great option for small to medium size businesses. The strategic location also has excellent visibility from I-90.