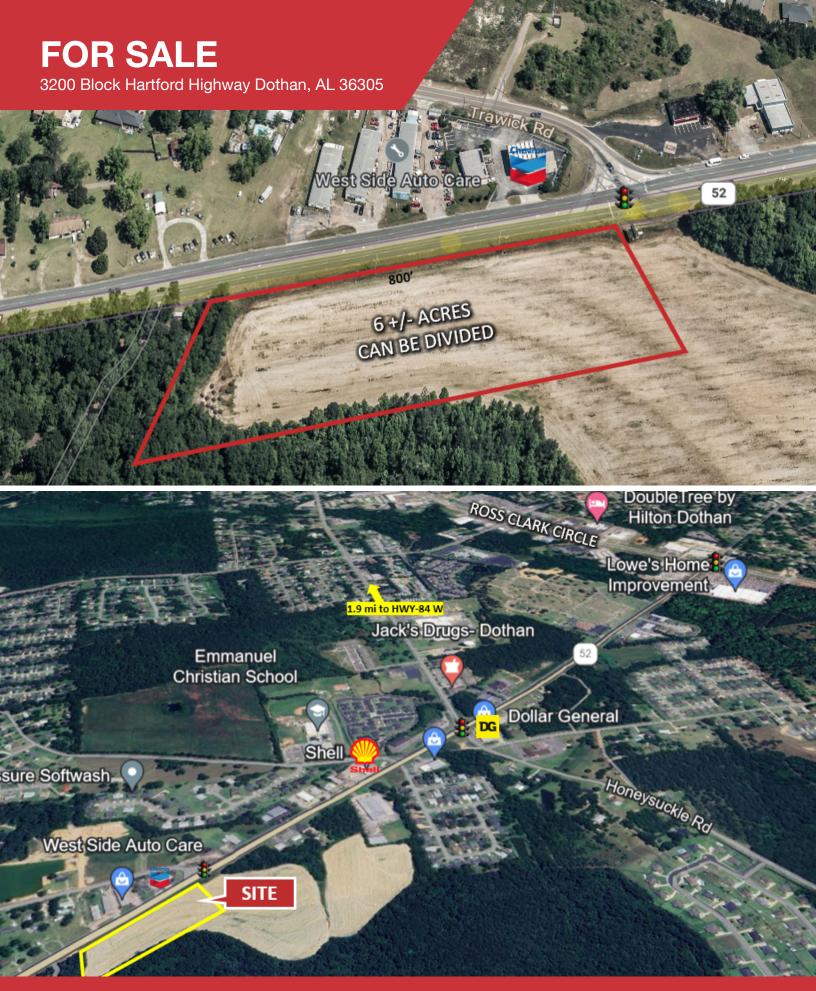

## Land | 5.9 Acres

5.9-acres located on State Hwy 52 (Hartford Hwy) in Dothan, AL. Property can be divided into 4 lots, with 200' of frontage, priced at \$150,000 per lot.

- 1.2 miles to Ross Clark Circle
- Located on State Hwy-52
- Can be divided
- 800' total frontage
- Priced at \$150,000 per lot for 200' frontage
- Across from Chevron and West Side Auto Care
- Near Emmanuel Christian School, Alabama
  Clinics, Jack's Drugs & Dollar General

| OFFERING SUMMARY |                                   |  |
|------------------|-----------------------------------|--|
| SALE PRICE       | \$150,000 per 200' front foot lot |  |
| ZONING           | H-I                               |  |
| LOT SIZE         | 5.9-acres                         |  |