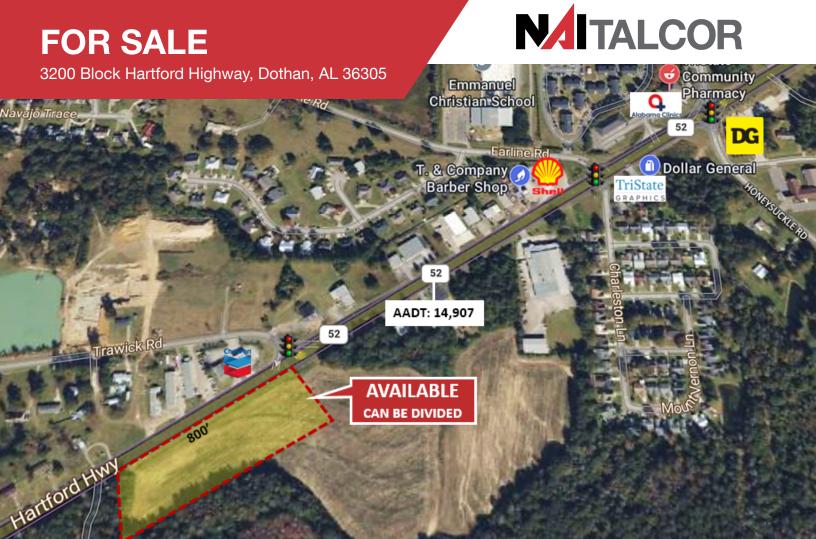

## Land | 5.9 Acres

5.9-acres located on State Hwy 52 (Hartford Hwy) in Dothan, AL. Property can be divided into 4 lots, with 200' of frontage, priced at \$150,000 per lot.

- 1.2 miles to Ross Clark Circle
- Located on State Hwy-52
- Can be divided
- 800' total frontage
- Priced at \$150,000 per lot for 200' frontage
- Across from Chevron and West Side Auto Care
- Near Emmanuel Christian School, Alabama
  Clinics, Jack's Drugs & Dollar General

| OFFERING SUMMARY |                                   |  |
|------------------|-----------------------------------|--|
| SALE PRICE       | \$150,000 per 200' front foot lot |  |
| ZONING           | H-I                               |  |
| LOT SIZE         | 5.9-acres                         |  |