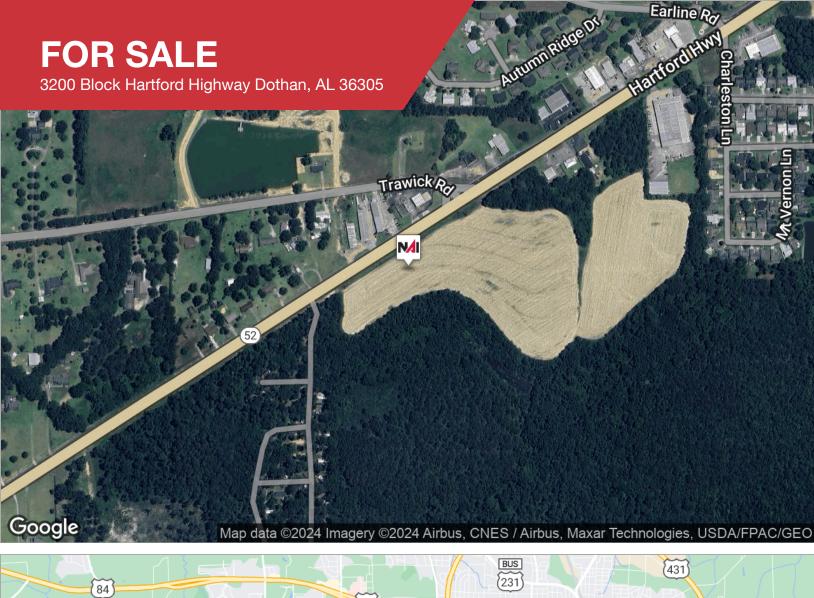

## Land | 5.9 Acres

5.9-acres located on State Hwy 52 (Hartford Hwy) in Dothan, AL. Property can be divided into 4 lots, with 200' of frontage, priced at \$150,000 per lot.

- 1.2 miles to Ross Clark Circle
- Located on State Hwy-52
- Can be divided
- 800' total frontage
- Priced at \$150,000 per lot for 200' frontage
- Across from Chevron and West Side Auto Care
- Near Emmanuel Christian School, Alabama
  Clinics, Jack's Drugs & Dollar General