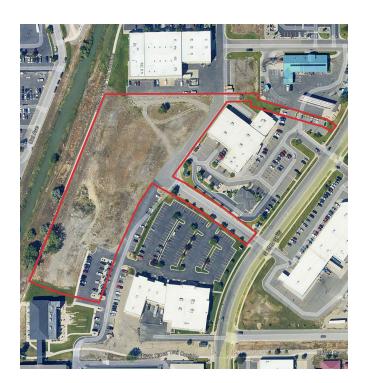

### Prime Development Opportunity

This prime parcel of land measuring approximately 4.662 acres is situated in a desirable location in west Billings, MT. It presents a unique opportunity for development into apartments, offices, or retail space.

### **Subdivision Pending:**

- Zoning: CMU2 Zoning will allow for a variety of appropriate uses

- Development Plan: The Seller began a plan that the listing broker can provide. Please inquire

Priced at \$6 PSF (\$1,218,000)