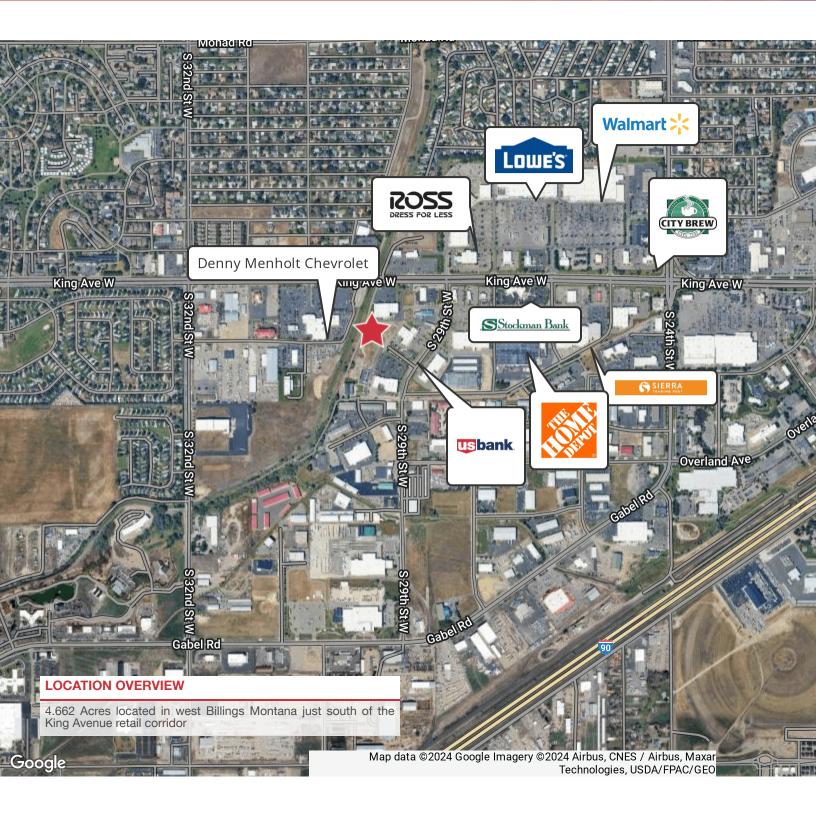

### Prime Development Opportunity

This prime parcel of land measuring approximately 4.662 acres is situated in a desirable location in west Billings, MT. It presents a unique opportunity for development into apartments, offices, or retail space.

### **Potential Benefits:**

- Location: Billings is a vibrant city with a growing economy. This strategically located parcel can capitalize on this growth.

- Versatility: With the potential for apartments, offices, or retail space, the development can cater to a wide range of uses.