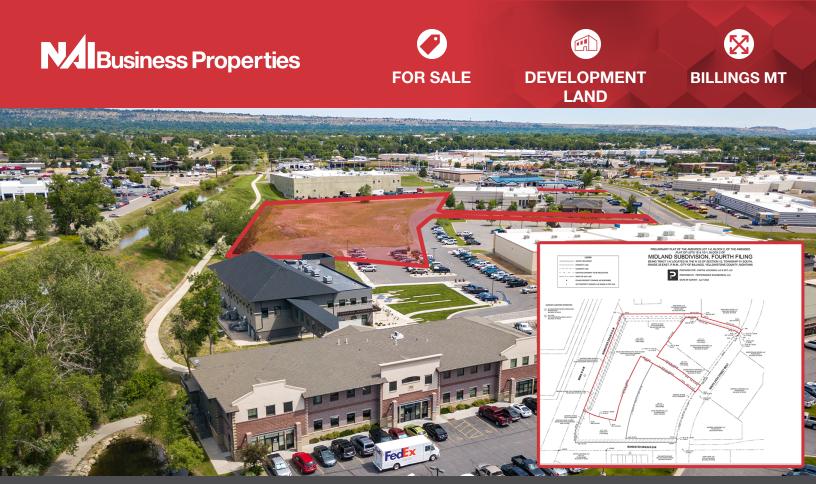

### South 29th Street West

Billings, Montana 59102

### Prime Development Opportunity

This prime parcel of land measuring approximately 4.662 acres is situated in a desirable location in west Billings, MT. It presents a unique opportunity for development into apartments, offices, or retail space.

### **Subdivision Pending:**

- Zoning: CMU2 Zoning will allow for a variety of appropriate uses

- Development Plan: The Seller began a plan that the listing broker can provide. Please inquire

Priced at \$6 PSF (\$1,218,000)