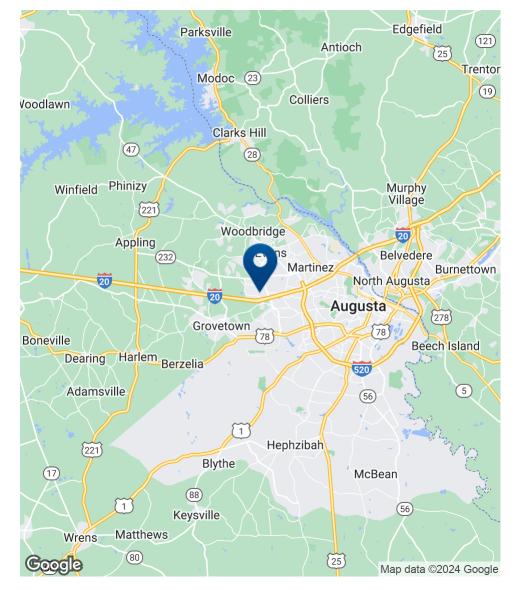

t 250k-350k, it offers flat terrain and access to water and sewer.

#### LOCATION DESCRIPTION

Site is located just off of Belair Road. Both I-20 and I-520 are easily and quickly accessible. Situated in an area with high traffic counts, this site is surrounded by prominent retailers and fast food chains.

### **OFFERING SUMMARY**

| Sale Price: | \$90,000 |
|-------------|----------|
| Lot Size:   | 2 Acres  |

| DEMOGRAPHICS      | 1 MILE   | 5 MILES  | 10 MILES |
|-------------------|----------|----------|----------|
| Total Households  | 3,032    | 49,193   | 131,816  |
| Total Population  | 8,321    | 116,546  | 311,644  |
| Average HH Income | \$58,834 | \$70,352 | \$65,848 |



### MATT AITKEN

Commercial Broker maitken@shermanandhemstreet.com 706.288.1079 x314

## **Location Map**





### SHERMAN & HEMSTREET Real Estate Company

MATT AITKEN Commercial Broker maitken@shermanandhemstreet.com 706.288.1079 x314

### **Additional Photos**





MATT AITKEN Commercial Broker maitken@shermanandhemstreet.com 706.288.1079 x314

# **Demographics Map & Report**

| POPULATION           | 1 MILE    | 5 MILES   | 10 MILES  |
|----------------------|-----------|-----------|-----------|
| Total Population     | 8,321     | 116,546   | 311,644   |
| Average Age          | 42.9      | 37.6      | 37.0      |
| Average Age (Male)   | 38.8      | 37.8      | 35.9      |
| Average Age (Female) | 46.8      | 38.0      | 38.6      |
| HOUSEHOLDS & INCOME  | 1 MILE    | 5 MILES   | 10 MILES  |
| Total Households     | 3,032     | 49,193    | 131,816   |
| # of Persons per HH  | 2.7       |