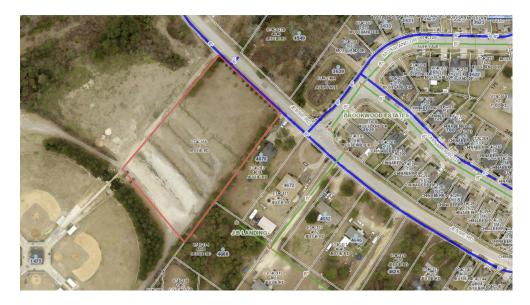

### **PROPERTY DESCRIPTION**

Located in heart of Columbia County, this 2-acre property, zoned R-2, adjoins a county-owned sports field. Surrounded by homes valued at 250k-350k, it offers flat terrain and access to water and sewer.

#### LOCATION DESCRIPTION

Site is located just off of Belair Road. Both I-20 and I-520 are easily and quickly accessible. Situated in an area with high traffic counts, this site is surrounded by prominent retailers and fast food chains.