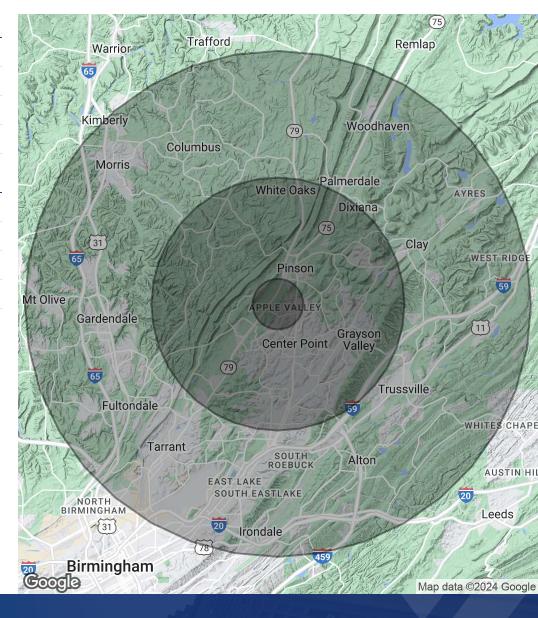

5061 Pinson Valley Pkwy, Birmingham, AL 35215

| Population           | 1 Mile    | 5 Miles   | 10 Miles  |
|----------------------|-----------|-----------|-----------|
| Total Population     | 4,732     | 78,477    | 198,177   |
| Average Age          | 35.4      | 36.2      | 38.7      |
| Average Age (Male)   | 31.6      | 32.5      | 36.1      |
| Average Age (Female) | 40.4      | 38.6      | 40.4      |
| Households & Income  | 1 Mile    | 5 Miles   | 10 Miles  |
| Total Households     | 2,228     | 33,119    | 86,925    |
| # of Persons per HH  | 2.1       | 2.4       | 2.3       |
| Average HH Income    | \$45,705  | \$56,117  | \$61,966  |
| Average House Value  | \$117,087 | \$126,006 | \$149,266 |