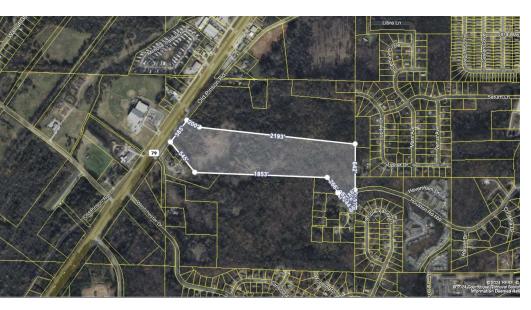

5061 Pinson Valley Pkwy, Birmingham, AL 35215

#### **Offering Summary**

| Sale Price:   | \$4,000,000       |
|---------------|-------------------|
| Lot Size:     | 1,484,410 SF      |
| Price / Acre: | \$117,380         |
| Zoning:       | A1                |
| Market:       | Birmingham MSAham |
| Submarket:    | Pinson            |

#### **Property Overview**

Explore an exceptional investment opportunity with this prime A1 zoned property located in the heart of the Birmingham MSA. Boasting an enviable location with easy access to major transportation routes, this versatile property offers immense potential for industrial and land investors. With its favorable zoning and strategic position within the thriving Birmingham market, this property presents an ideal canvas for a range of industrial and distribution uses. Take advantage of this rare opportunity to establish a strategic presence in the Birmingham MSA area and unlock the full potential of this sought-after property.

### **Property Highlights**

- - A1 zoned property offering versatile development opportunities
- - Strategic location within the thriving Birmingham MSA area
- · Ideal for industrial and distribution use
- - Easy access to major transportation routes
- - Favorable zoning for a range of industrial applications