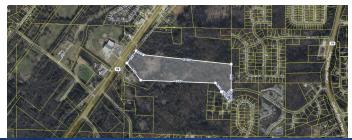

#### **Offering Summary**

| Sale Price:   | \$4,000,000       |
|---------------|-------------------|
| Lot Size:     | 1,484,410 SF      |
| Price / Acre: | \$117,380         |
| Zoning:       | A1                |
| Market:       | Birmingham MSAham |
| Submarket:    | Pinson            |

#### **Property Overview**

Explore an exceptional investment opportunity with this prime A1 zoned property located in the heart of the Birmingham MSA. Boasting an enviable location with easy access to major transportation routes, this versatile property offers immense potential for industrial and land investors. With its favorable zoning and strategic position within the thriving Birmingham market, this property presents an ideal canvas for a range of industrial and distribution uses. Take advantage of this rare opportunity to establish a strategic presence in the Birmingham MSA area and unlock the full potential of this sought-after property.