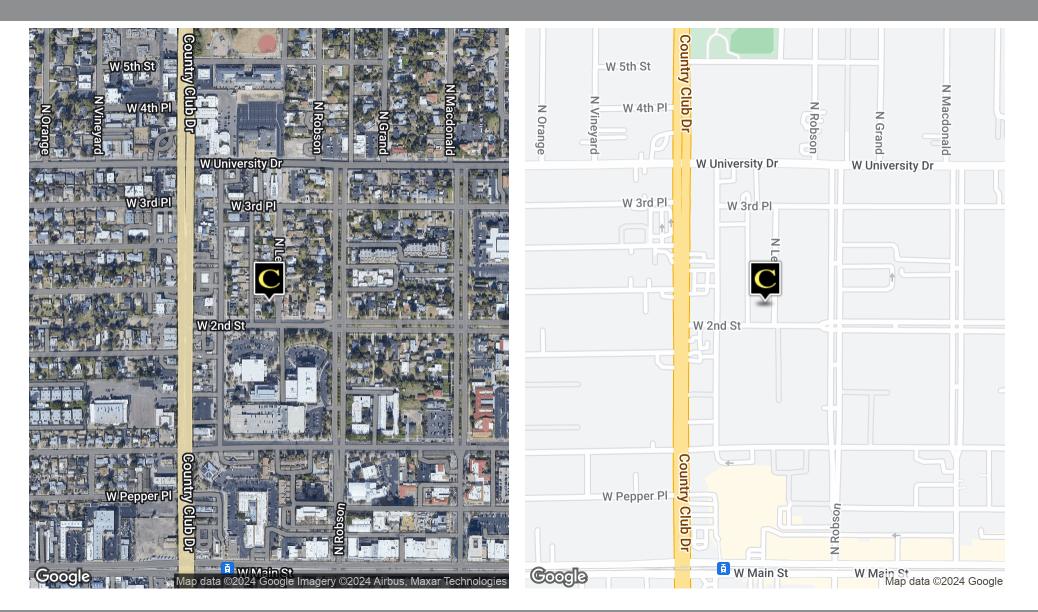

## FOR SALE | OFFICE 238 W 2nd St

Mesa, AZ 85201

| PROPERTY SUMMARY<br>Sale Price: | \$500,000           |  |
|---------------------------------|---------------------|--|
| Lot Size:                       | 0.19 Acres          |  |
| Building Size:                  | 1,308 SF            |  |
| Building Class:                 | A                   |  |
| Zoning:                         | DR-2                |  |
| Cross Streets:                  | Country Club & Main |  |

#### **PROPERTY OVERVIEW**

1,308 SF available for sale. Located just East of Country Club on 2nd St in the Historic District of downtown Mesa. Only 1/2 mile to Light Rail Station, Main Street retail, boutiques, offices and restaurants.