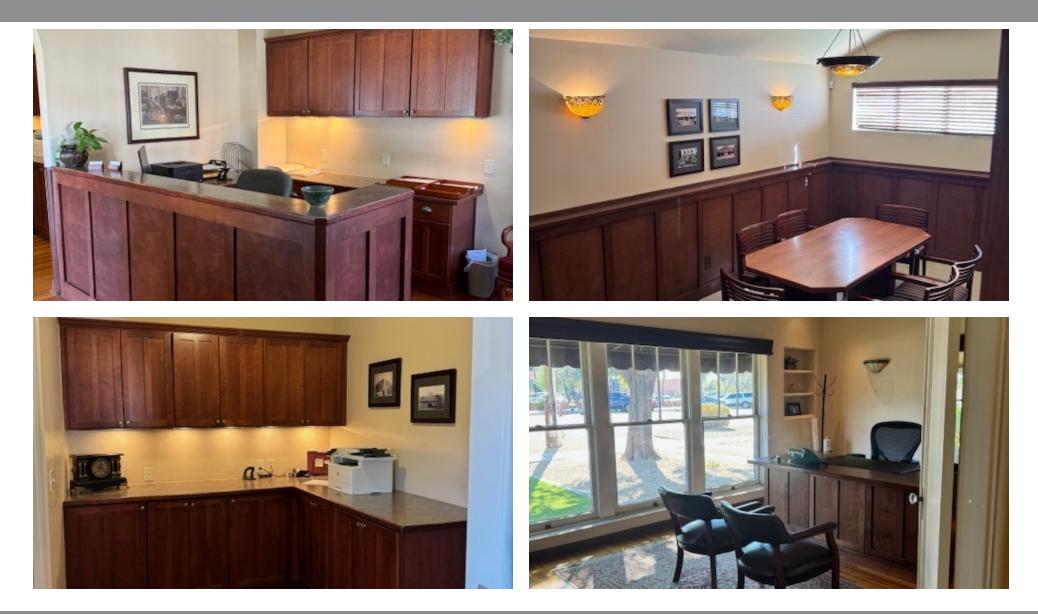

#### **PROPERTY OVERVIEW**

1,308 SF available for sale. Located just East of Country Club on 2nd St in the Historic District of downtown Mesa. Only 1/2 mile to Light Rail Station, Main Street retail, boutiques, offices and restaurants.

#### **PROPERTY HIGHLIGHTS**

- 1,308 SF
- Historic District of downtown Mesa
- Within 1/2 mile of Light Rail Station and 2.5 miles to US 60 Superstition Freeway

Dave Collins, VP, Associate Broker | P: 480.610.2400 | C: 480.415.0055 | dave@coberealestate.com