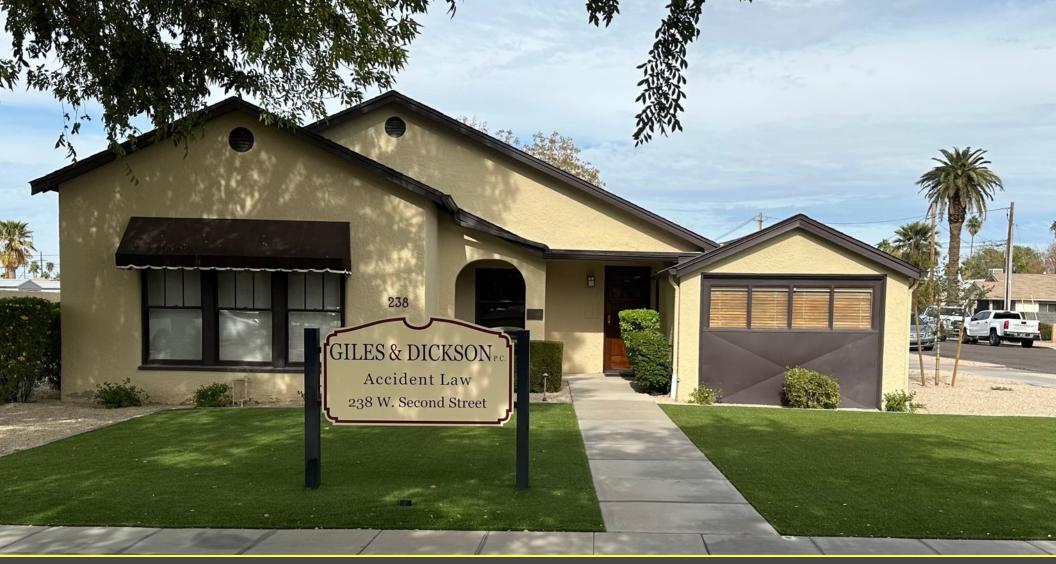

## FOR SALE | OFFICE 238 W 2nd St

Mesa, AZ 85201

| PROPERTY SUMMARY<br>Sale Price: | \$500,000           |  |
|---------------------------------|---------------------|--|
| Lot Size:                       | 0.19 Acres          |  |
| Building Size:                  | 1,308 SF            |  |
| Building Class:                 | A                   |  |
| Zoning:                         | DR-2                |  |
| Cross Streets:                  | Country Club & Main |  |

#### **PROPERTY OVERVIEW**

1,308 SF available for sale. Located just East of Country Club on 2nd St in the Historic District of downtown Mesa. Only 1/2 mile to Light Rail Station, Main Street retail, boutiques, offices and restaurants.

#### **PROPERTY HIGHLIGHTS**

- 1,308 SF
- Historic District of downtown Mesa
- Within 1/2 mile of Light Rail Station and 2.5 miles to US 60 Superstition Freeway

Dave Collins, VP, Associate Broker | P: 480.610.2400 | C: 480.415.0055 | dave@coberealestate.com