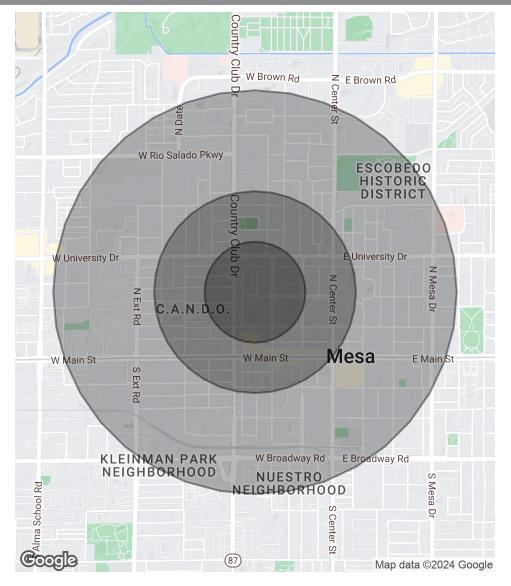

## FOR SALE | OFFICE 238 W 2nd St

Mesa, AZ 85201

| POPULATION                              | 0.25 MILES               | 0.5 MILES              | 1 MILE                 |
|-----------------------------------------|--------------------------|------------------------|------------------------|
| Total Population                        | 1,832                    | 7,567                  | 24,361                 |
| Average Age                             | 30.4                     | 29.8                   | 30.7                   |
| Average Age (Male)                      | 34.9                     | 32.9                   | 30.9                   |
| Average Age (Female)                    | 28.1                     | 28.3                   | 31.1                   |
|                                         |                          |                        |                        |
|                                         |                          |                        |                        |
| HOUSEHOLDS & INCOME                     | 0.25 MILES               | 0.5 MILES              | 1 MILE                 |
| HOUSEHOLDS & INCOME<br>Total Households | <b>0.25 MILES</b><br>712 | <b>0.5 MILES</b> 2,975 | <b>1 MILE</b><br>8,691 |
|                                         |                          |                        |                        |
| Total Households                        | 712                      | 2,975                  | 8,691                  |
| Total Households<br># of Persons per HH | 712<br>2.6               | 2,975<br>2.5           | 8,691<br>2.8           |

2020 American Community Survey (ACS)

Dave Collins, VP, Associate Broker | P: 480.610.2400 | C: 480.415.0055 | dave@coberealestate.com