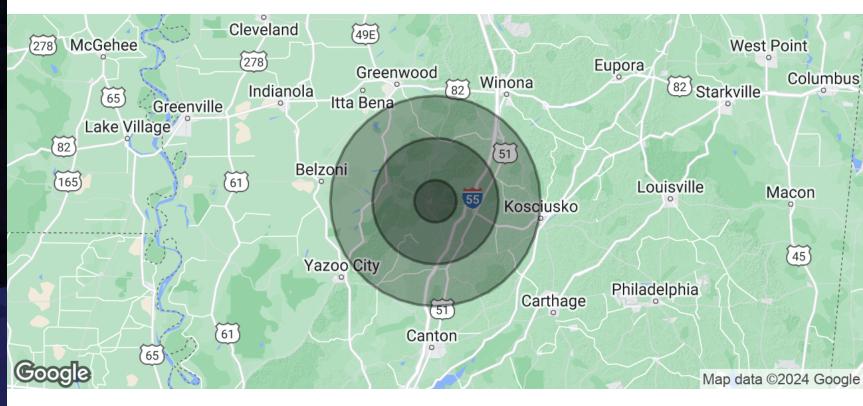

# **LOCATION MAP**

INDUSTRIAL PROPERTY FOR LEASE

115,681/SF INDUSTRIAL BUILDING MANUFACTURING/DISTRIBUTION

896 Bowling Green Road, Lexington, MS 39095

Jon-David Johnson, CCIM Owner Broker 601.707.5555 jd@jdjcre.com

164 Watford Parkway Drive, Canton, MS 39046 601.707.5555 **jdjcre.com** 

INDUSTRIAL PROPERTY FOR LEASE

115,681/SF INDUSTRIAL BUILDING MANUFACTURING/DISTRIBUTION

896 Bowling Green Road, Lexington, MS 39095

Jon-David Johnson, CCIM Owner Broker 601.707.5555 jd@jdjcre.com

164 Watford Parkway Drive, Canton, MS 39046 601.707.5555 **jdjcre.com** 