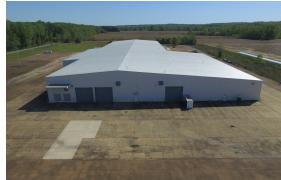

## PROPERTY DESCRIPTION

115,681/SF Manufacturing/Distribution Industrial Building, situated on a fully fenced +/-20 acre lot. Located in Lexington MS nine miles west of I-55 at the Durant MS exit, 40 miles north of Canton, MS and 160 miles from Memphis TN. The main building is 160' x 525' clear span and is equipped with eight rolling gantry crane rails with a 24-30' clear heights. Power to the building is 480 3-phase, there are 17 overhead doors with two docks, fully sprinklered, 7,603 sf office, 160+parking spaces with an additional +/-6 acres hard surface (asphalt & concrete), less than one mile from C.A Moore Airport (FAA Identifier: 19M). Opportunity to add countless dock doors, other tenant improvements are negotiable. Lexington is a city in and the county seat of Holmes County, Mississippi. Lexington, Durant and other surrounding areas will provide an adequate workforce for most operations at this location, with the Jackson Metro area being less than a

### PROPERTY HIGHLIGHTS

one-hour commute.

- \* 115,681/SF Manufacturing/Distribution Industrial Building \* Built in 1997 \* Fully fenced +/-20 acre lot
- \* 7,603 sf of office space \* 40 miles north of Canton, MS \* 160 miles from Memphis TN \* Roof coated 2023, 15-yr warranty
- \* Eight rolling gantry crane rails \* 24-30' clear heights \* 480/2000 3-phase Power \* Approved for Cannabis Cultivation

# **PHOTOS**

INDUSTRIAL PROPERTY FOR LEASE

115,681/SF INDUSTRIAL BUILDING MANUFACTURING/DISTRIBUTION

896 Bowling Green Road, Lexington, MS 39095

Jon-David Johnson, CCIM Owner Broker 601.707.5555 jd@jdjcre.com