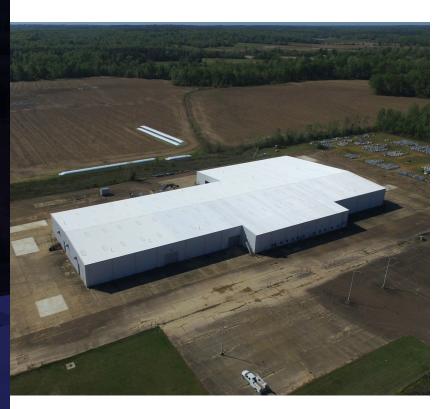

# **PHOTOS**

INDUSTRIAL PROPERTY FOR LEASE

115,681/SF INDUSTRIAL BUILDING MANUFACTURING/DISTRIBUTION

896 Bowling Green Road, Lexington, MS 39095

Jon-David Johnson, CCIM Owner Broker 601.707.5555 jd@jdjcre.com