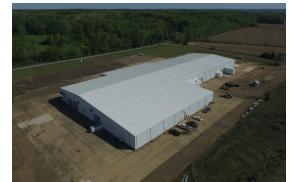

## PROPERTY DESCRIPTION

115,681/SF Manufacturing/Distribution Industrial Building, situated on a fully fenced +/-20 acre lot. Located in Lexington MS nine miles west of I-55 at the Durant MS exit, 40 miles north of Canton, MS and 160 miles from Memphis TN. The main building is 160' x 525' clear span and is equipped with eight rolling gantry crane rails with a 24-30' clear heights. Power to the building is 480 3-phase, there are 17 overhead doors with two docks, fully sprinklered, 7,603 sf office, 160+parking spaces with an additional +/-6 acres hard surface (asphalt & concrete), less than one mile from C.A Moore Airport (FAA Identifier: 19M). Opportunity to add countless dock doors, other tenant improvements are negotiable. Lexington is a city in and the county seat of Holmes County, Mississippi. Lexington, Durant and other surrounding areas will provide an adequate workforce for most operations at this location, with the Jackson Metro area being less than a

### PROPERTY HIGHLIGHTS

one-hour commute.

- \* 115,681/SF Manufacturing/Distribution Industrial Building \* Built in 1997 \* Fully fenced +/-20 acre lot
- \* 7,603 sf of office space \* 40 miles north of Canton, MS \* 160 miles from Memphis TN \* Roof coated 2023, 15-yr warranty
- \* Eight rolling gantry crane rails \* 24-30' clear heights \* 480/2000 3-phase Power \* Approved for Cannabis Cultivation