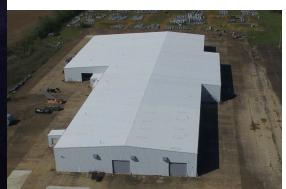

## PROPERTY DESCRIPTION

115,681/SF Manufacturing/Distribution Industrial Building, situated on a fully fenced +/-20 acre lot. Located in Lexington MS nine miles west of I-55 at the Durant MS exit, 40 miles north of Canton, MS and 160 miles from Memphis TN. The main building is 160' x 525' clear span and is equipped with eight rolling gantry crane rails with a 24-30' clear heights. Power to the building is 480 3-phase, there are 17 overhead doors with two docks, fully sprinklered, 7,603 sf office, 160+parking spaces with an additional +/-6 acres hard surface (asphalt & concrete), less than one mile from C.A Moore Airport (FAA Identifier: 19M). Opportunity to add countless dock doors, other tenant improvements are negotiable. Lexington is a city in and the county seat of Holmes County, Mississippi. Lexington, Durant and other surrounding areas will provide an adequate workforce for most operations at this location, with the Jackson Metro area being less than a

### PROPERTY HIGHLIGHTS

one-hour commute.

- \* 115,681/SF Manufacturing/Distribution Industrial Building \* Built in 1997 \* Fully fenced +/-20 acre lot
- \* 7,603 sf of office space \* 40 miles north of Canton, MS \* 160 miles from Memphis TN \* Roof coated 2023, 15-yr warranty
- \* Eight rolling gantry crane rails \* 24-30' clear heights \* 480/2000 3-phase Power \* Approved for Cannabis Cultivation

# **PHOTOS**

INDUSTRIAL PROPERTY FOR LEASE

115,681/SF INDUSTRIAL BUILDING MANUFACTURING/DISTRIBUTION

896 Bowling Green Road, Lexington, MS 39095

Jon-David Johnson, CCIM Owner Broker 601.707.5555 jd@jdjcre.com