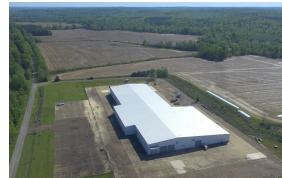

## PROPERTY DESCRIPTION

115,681/SF Manufacturing/Distribution Industrial Building, situated on a fully fenced +/-20 acre lot. Located in Lexington MS nine miles west of I-55 at the Durant MS exit, 40 miles north of Canton, MS and 160 miles from Memphis TN. The main building is 160' x 525' clear span and is equipped with eight rolling gantry crane rails with a 24-30' clear heights. Power to the building is 480 3-phase, there are 17 overhead doors with two docks, fully sprinklered, 7,603 sf office, 160+parking spaces with an additional +/-6 acres hard surface (asphalt & concrete), less than one mile from C.A Moore Airport (FAA Identifier: 19M). Opportunity to add countless dock doors, other tenant improvements are negotiable. Lexington is a city in and the county seat of Holmes County, Mississippi. Lexington, Durant and other surrounding areas will provide an adequate workforce for most operations at this location, with the Jackson Metro area being less than a

### PROPERTY HIGHLIGHTS

one-hour commute.

- \* 115,681/SF Manufacturing/Distribution Industrial Building \* Built in 1997 \* Fully fenced +/-20 acre lot
- \* 7,603 sf of office space \* 40 miles north of Canton, MS \* 160 miles from Memphis TN \* Roof coated 2023, 15-yr warranty
- \* Eight rolling gantry crane rails \* 24-30' clear heights \* 480/2000 3-phase Power \* Approved for Cannabis Cultivation

# **PHOTOS**

INDUSTRIAL PROPERTY FOR LEASE

115,681/SF INDUSTRIAL BUILDING MANUFACTURING/DISTRIBUTION

896 Bowling Green Road, Lexington, MS 39095

Jon-David Johnson, CCIM Owner Broker 601.707.5555 jd@jdjcre.com