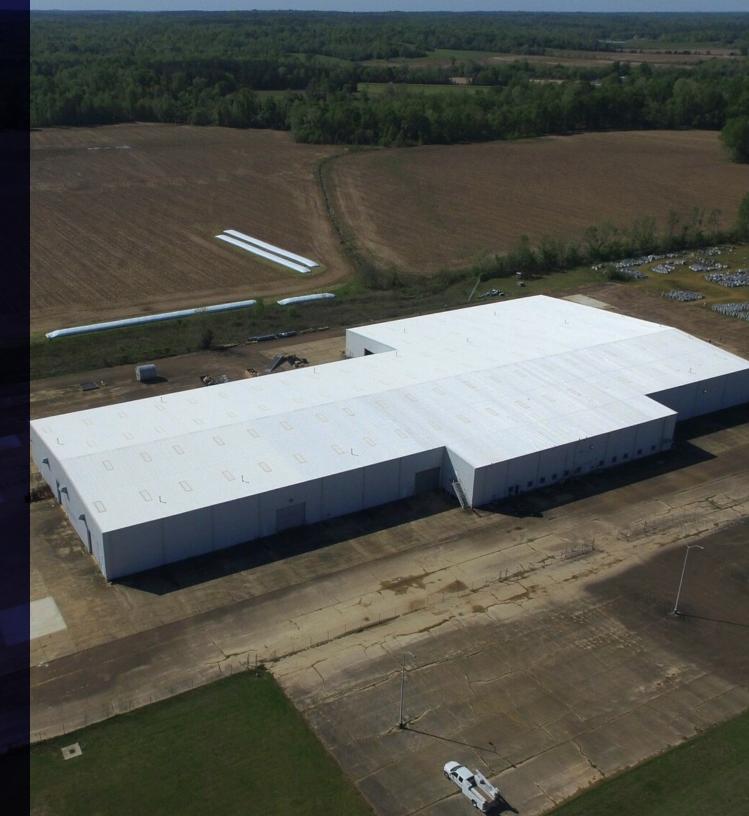

## INDUSTRIAL INVESTMENT

115,681/SF INDUSTRIAL BUILDING MANUFACTURING/DISTRIBUTION

896 Bowling Green Road, Lexington, MS 39095

Jon-David Johnson, CCIM Owner Broker 601.707.5555 jd@jdjcre.com

164 Watford Parkway Drive, Canton, MS 39046 601.707.5555 jdjcre.com

## PROPERTY DESCRIPTION

115,681/SF Manufacturing/Distribution Industrial Building, situated on a fully fenced +/-20 acre lot. Located in Lexington MS nine miles west of I-55 at the Durant MS exit, 40 miles north of Canton, MS and 160 miles from Memphis TN. The main building is 160' x 525' clear span and is equipped with eight rolling gantry crane rails with a 24-30' clear heights. Power to the building is 480 3-phase, there are 17 overhead doors with two docks, fully sprinklered, 7,603 sf office, 160+parking spaces with an additional +/-6 acres hard surface (asphalt & concrete), less than one mile from C.A Moore Airport (FAA Identifier: 19M). Opportunity to add countless dock doors, other tenant improvements are negotiable. Lexington is a city in and the county seat of Holmes County, Mississippi. Lexington, Durant and other surrounding areas will provide an adequate workforce for most operations at this location, with the Jackson Metro area being less than a

### PROPERTY HIGHLIGHTS

one-hour commute.

- \* 115,681/SF Manufacturing/Distribution Industrial Building \* Built in 1997 \* Fully fenced +/-20 acre lot
- \* 7,603 sf of office space \* 40 miles north of Canton, MS \* 160 miles from Memphis TN \* Roof coated 2023, 15-yr warranty
- \* Eight rolling gantry crane rails \* 24-30' clear heights \* 480/2000 3-phase Power \* Approved for Cannabis Cultivation