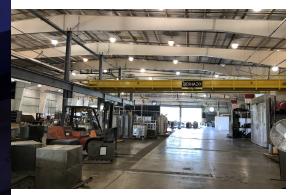

## PROPERTY DESCRIPTION

115,681/SF Manufacturing/Distribution Industrial Building, situated on a fully fenced +/-20 acre lot. Located in Lexington MS nine miles west of I-55 at the Durant MS exit, 40 miles north of Canton, MS and 160 miles from Memphis TN. The main building is 160' x 525' clear span and is equipped with eight rolling gantry crane rails with a 24-30' clear heights. Power to the building is 480 3-phase, there are 17 overhead doors with two docks, fully sprinklered, 7,603 sf office, 160+parking spaces with an additional +/-6 acres hard surface (asphalt & concrete), less than one mile from C.A Moore Airport (FAA Identifier: 19M). Opportunity to add countless dock doors, other tenant improvements are negotiable. Lexington is a city in and the county seat of Holmes County, Mississippi. Lexington, Durant and other surrounding areas will provide an adequate workforce for most operations at this location, with the Jackson Metro area being less than a

### PROPERTY HIGHLIGHTS

one-hour commute.

- \* 115,681/SF Manufacturing/Distribution Industrial Building \* Built in 1997 \* Fully fenced +/-20 acre lot
- \* 7,603 sf of office space \* 40 miles north of Canton, MS \* 160 miles from Memphis TN \* Roof coated 2023, 15-yr warranty
- \* Eight rolling gantry crane rails \* 24-30' clear heights \* 480/2000 3-phase Power \* Approved for Cannabis Cultivation

# **PHOTOS**

INDUSTRIAL PROPERTY FOR LEASE

115,681/SF INDUSTRIAL BUILDING MANUFACTURING/DISTRIBUTION

896 Bowling Green Road, Lexington, MS 39095

Jon-David Johnson, CCIM Owner Broker 601.707.5555 jd@jdjcre.com