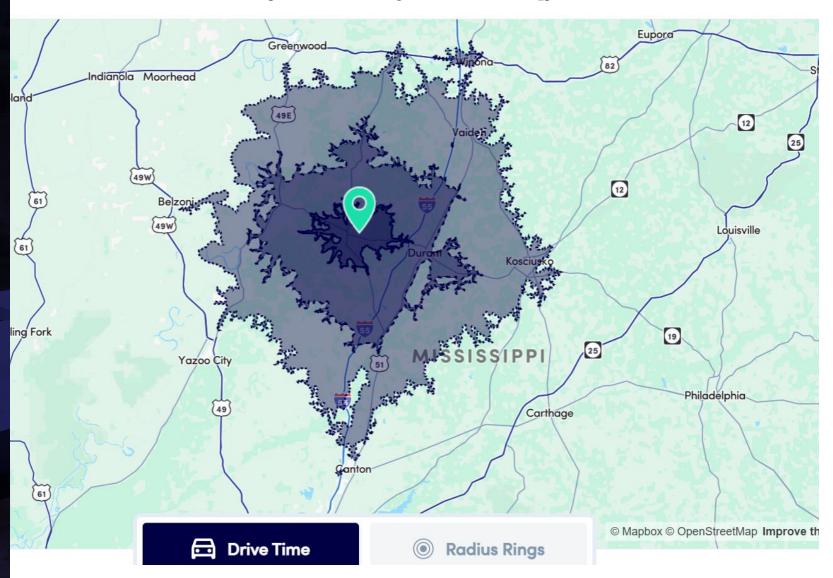

# 15 MINUTES / 30 MINUTES / 45 MINUTES - DRIVE TIME MAP

INDUSTRIAL PROPERTY FOR LEASE

115,681/SF INDUSTRIAL BUILDING MANUFACTURING/DISTRIBUTION

896 Bowling Green Road, Lexington, MS 39095

Jon-David Johnson, CCIM Owner Broker 601.707.5555 jd@jdjcre.com