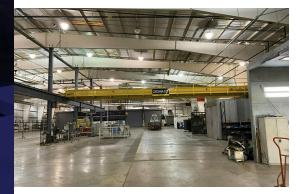

## PROPERTY DESCRIPTION

115,681/SF Manufacturing/Distribution Industrial Building, situated on a fully fenced +/-20 acre lot. Located in Lexington MS nine miles west of I-55 at the Durant MS exit, 40 miles north of Canton, MS and 160 miles from Memphis TN. The main building is 160' x 525' clear span and is equipped with eight rolling gantry crane rails with a 24-30' clear heights. Power to the building is 480 3-phase, there are 17 overhead doors with two docks, fully sprinklered, 7,603 sf office, 160+parking spaces with an additional +/-6 acres hard surface (asphalt & concrete), less than one mile from C.A Moore Airport (FAA Identifier: 19M). Opportunity to add countless dock doors, other tenant improvements are negotiable. Lexington is a city in and the county seat of Holmes County, Mississippi. Lexington, Durant and other surrounding areas will provide an adequate workforce for most operations at this location, with the Jackson Metro area being less than a

### PROPERTY HIGHLIGHTS

one-hour commute.

- \* 115,681/SF Manufacturing/Distribution Industrial Building \* Built in 1997 \* Fully fenced +/-20 acre lot
- \* 7,603 sf of office space \* 40 miles north of Canton, MS \* 160 miles from Memphis TN \* Roof coated 2023, 15-yr warranty
- \* Eight rolling gantry crane rails \* 24-30' clear heights \* 480/2000 3-phase Power \* Approved for Cannabis Cultivation

# **PHOTOS**

INDUSTRIAL PROPERTY FOR LEASE

115,681/SF INDUSTRIAL BUILDING MANUFACTURING/DISTRIBUTION

896 Bowling Green Road, Lexington, MS 39095

Jon-David Johnson, CCIM Owner Broker 601.707.5555 jd@jdjcre.com