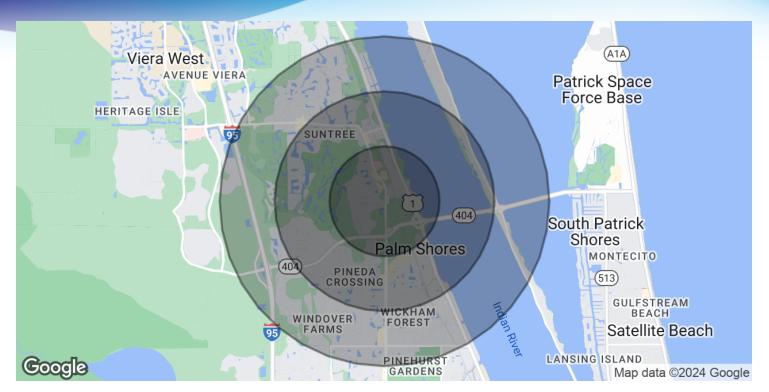

### **DEMOGRAPHICS MAP & REPORT**

6032 Farcenda Place • 6032 Farcenda Place Melbourne, FL 32940

| POPULATION           | I MILE    | 2 MILES   | 3 MILES   |
|----------------------|-----------|-----------|-----------|
| Total Population     | 4,088     | 17,042    | 35,442    |
| Average Age          | 52.3      | 50.7      | 48.6      |
| Average Age (Male)   | 52.5      | 50.7      | 47.9      |
| Average Age (Female) | 51.6      | 50.4      | 49.0      |
|                      |           |           |           |
| HOUSEHOLDS & INCOME  | I MILE    | 2 MILES   | 3 MILES   |
| Total Households     | 1,956     | 7,852     | 15,678    |
| # of Persons per HH  | 2.1       | 2.2       | 2.3       |
| Average HH Income    | \$129,826 | \$111,308 | \$102,533 |
|                      |           |           |           |
| Average House Value  | \$360,636 | \$345,460 | \$326,716 |