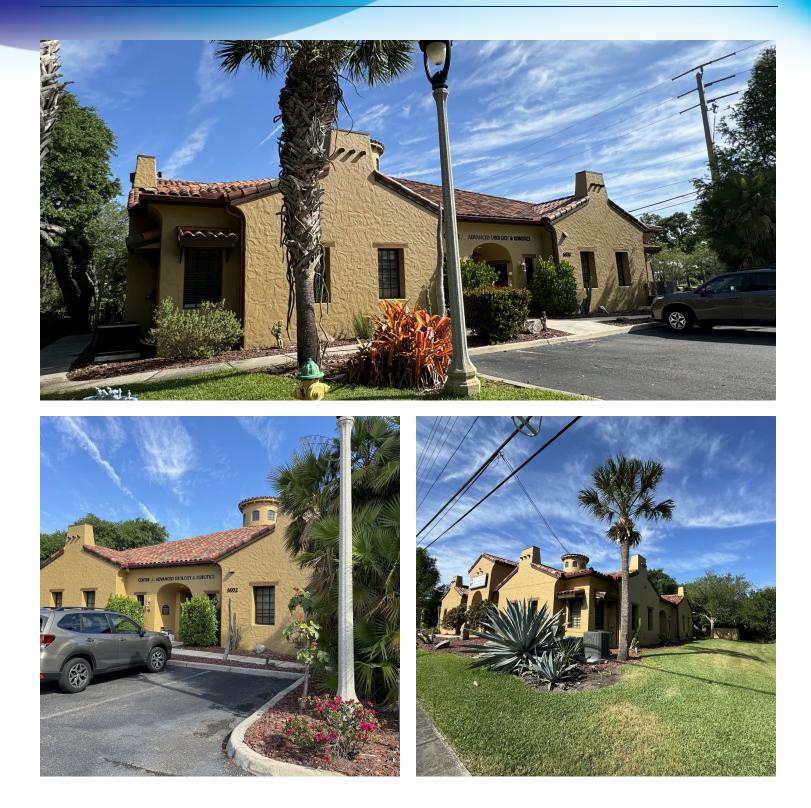

stigious Office Located at the Entrance to Casa Bella<br>Situated Immediately North of the Pineda Causeway                                                                                                         |
| APN#:            | 26-36-24-00-6.C | Interstate 95 at Wickham Road +/- 4 Miles<br>The Avenues at Viera +/- 5 Miles<br>Health First Viera Hospital +/- 5<br>Miles Port Canaveral +/- 20 Miles<br>Orlando International Airport +/- 50 Miles                                                                                  |

#### BRIAN L. LIGHTLE, CCIM, SIOR, CRE

Founder | Broker Associate 321.863.3228 brian@teamlbr.com Lightle Beckner Robison, Inc. 321.722.0707 • teamlbr.com 70 W. Hibiscus Blvd., Melbourne, FL 32901

#### 6032 Farcenda Place • 6032 Farcenda Place Melbourne, FL 32940



#### BRIAN L. LIGHTLE, CCIM, SIOR, CRE Founder | Broker Associate

321.863.3228 brian@teamlbr.com Lightle Beckner Robison, Inc. 321.722.0707 • teamlbr.com 70 W. Hibiscus Blvd., Melbourne, FL 32901



| Home Particular of the state s | Mortgage as Percent of Salary  | 95,726 2.17% 2.28 50.1 50.3 \$86,923 \$384,947<br>Population Population Average Diversity Median Median Median<br>Total Growth HH Size Index Age HH Income Home Value | <b>COMMUNITY SUMMARY</b><br>6013 Farcenda PI, Melbourne, Florida, 32940<br>Ring: 5 mile radius |
|------------------------------------------------------------------------------------------------------------------------------------------------------------------------------------------------------------------------------------------------------------------------