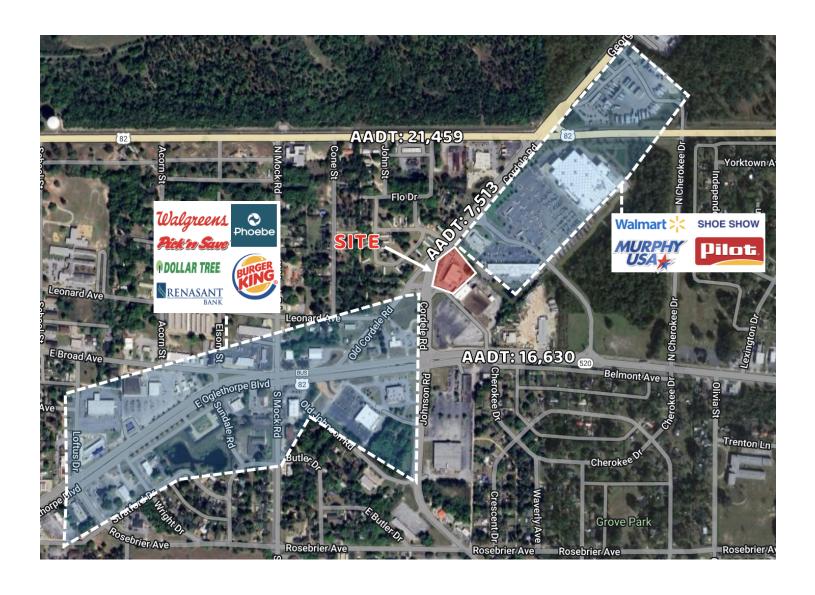

#### **PROPERTY HIGHLIGHTS**

• 12,800 SF multi tenant building

• National Anchor Tenant (Family Dollar)

Prime retail investment opportunity, this property at 110

Cordele Rd includes a 12,800 SF free standing building with 4 fully leased units. Built in 2001 and zoned C-3, this high-visibility property offers the ideal setting for retail businesses to thrive.

• Prime location

C-3 • 100% occupancy

High visibility

• Ample parking