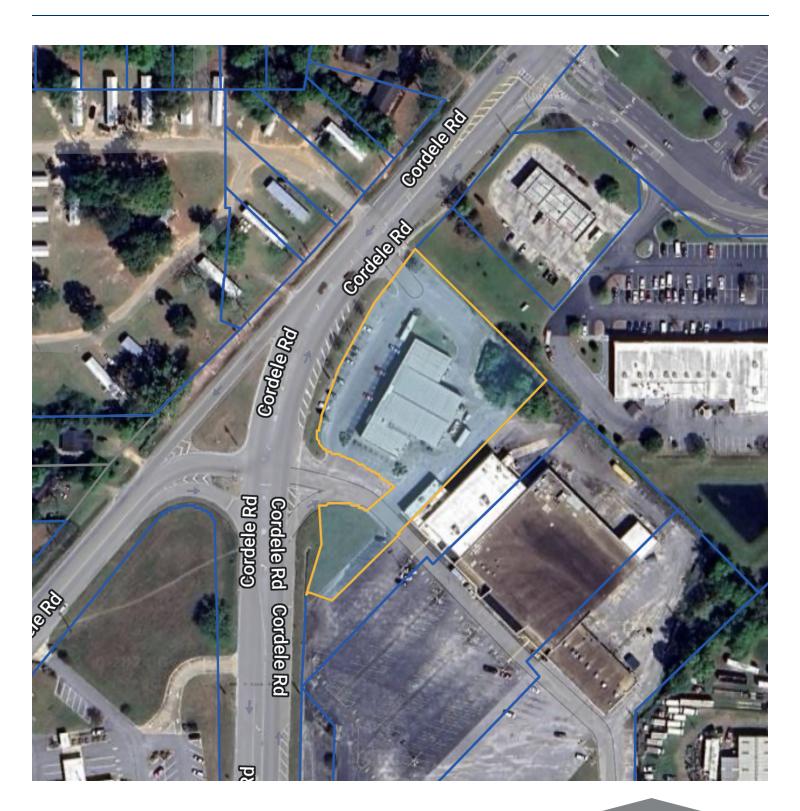

#### **PROPERTY HIGHLIGHTS**

• 12,800 SF multi tenant building

• National Anchor Tenant (Family Dollar)

Prime retail investment opportunity, this property at 110

Cordele Rd includes a 12,800 SF free standing building with 4 fully leased units. Built in 2001 and zoned C-3, this high-visibility property offers the ideal setting for retail businesses to thrive.

• Prime location

C-3 • 100% occupancy

High visibility

• Ample parking