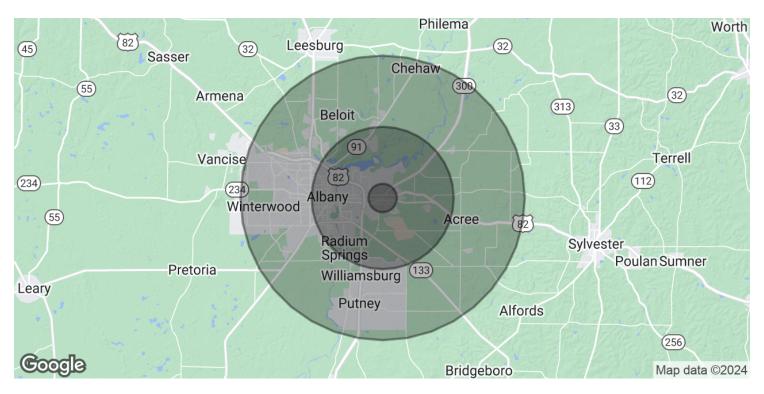

110 Cordele Rd, Albany, GA 31705

| POPULATION           | 1 MILE | 5 MILES | 10 MILES |
|----------------------|--------|---------|----------|
| Total Population     | 3,374  | 36,838  | 96,624   |
| Average Age          | 36     | 38      | 40       |
| Average Age (Male)   | 34     | 37      | 38       |
| Average Age (Female) | 37     | 39      | 41       |

| HOUSEHOLDS & INCOME | 1 MILE    | 5 MILES   | 10 MILES  |
|---------------------|-----------|-----------|-----------|
| Total Households    | 1,359     | 14,679    | 39,878    |
| # of Persons per HH | 2.5       | 2.5       | 2.4       |
| Average HH Income   | \$52,640  | \$52,068  | \$71,050  |
| Average House Value | \$107,551 | \$137,506 | \$172,755 |

Demographics data derived from AlphaMap