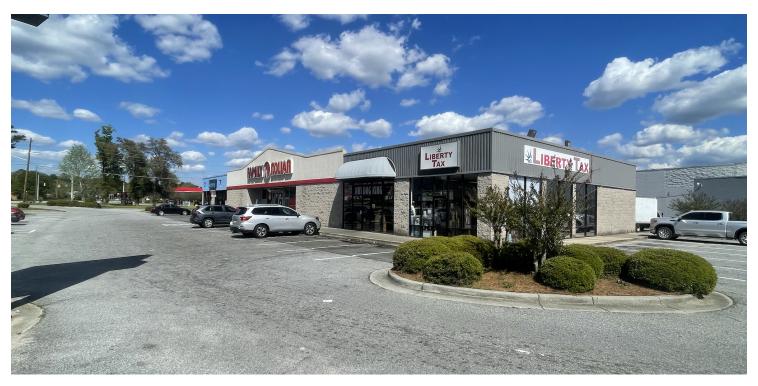

#### **PROPERTY HIGHLIGHTS**

• 12,800 SF multi tenant building

• National Anchor Tenant (Family Dollar)

Prime retail investment opportunity, this property at 110

Cordele Rd includes a 12,800 SF free standing building with 4 fully leased units. Built in 2001 and zoned C-3, this high-visibility property offers the ideal setting for retail businesses to thrive.

• Prime location

C-3 • 100% occupancy

High visibility

• Ample parking