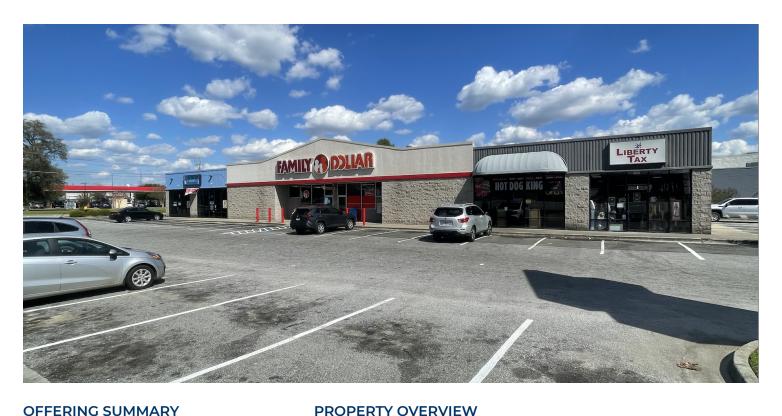

#### **PROPERTY HIGHLIGHTS**

• 12,800 SF multi tenant building

• National Anchor Tenant (Family Dollar)

Prime retail investment opportunity, this property at 110

Cordele Rd includes a 12,800 SF free standing building with 4 fully leased units. Built in 2001 and zoned C-3, this high-visibility property offers the ideal setting for retail businesses to thrive.

• Prime location

C-3 • 100% occupancy

High visibility

• Ample parking