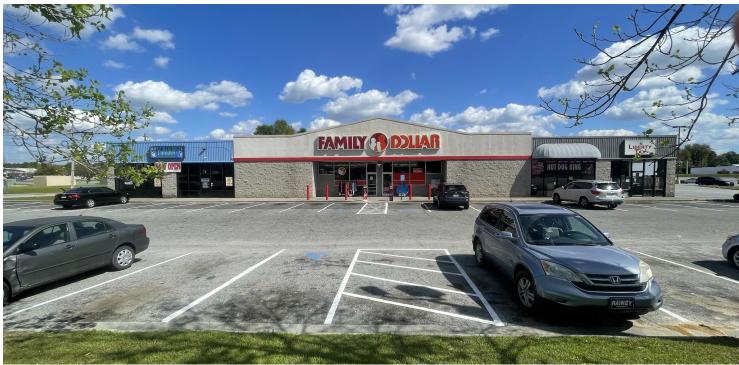

#### **PROPERTY HIGHLIGHTS**

• 12,800 SF multi tenant building

• National Anchor Tenant (Family Dollar)

Prime retail investment opportunity, this property at 110

Cordele Rd includes a 12,800 SF free standing building with 4 fully leased units. Built in 2001 and zoned C-3, this high-visibility property offers the ideal setting for retail businesses to thrive.

• Prime location

C-3 • 100% occupancy

High visibility

• Ample parking