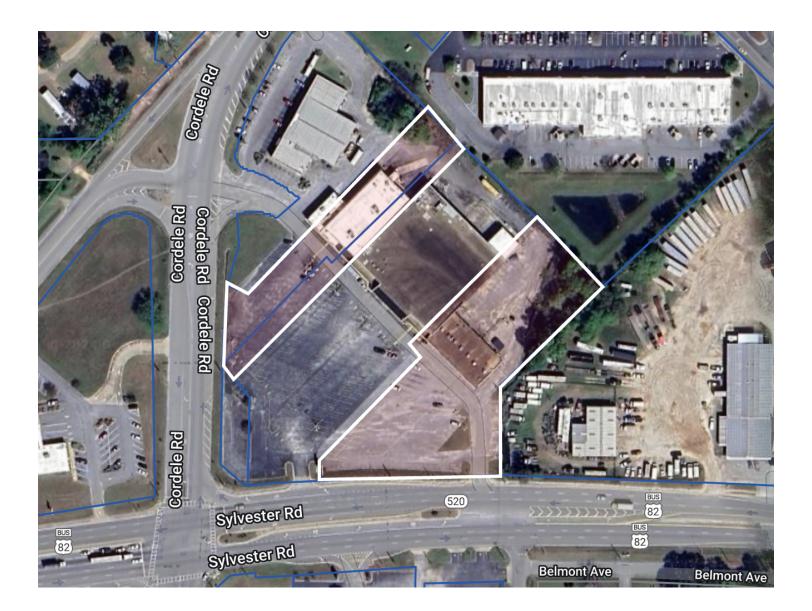

# JUNCTION SHOPPING CENTER 2427 Sylvester Hwy, Albany, GA 31705

| OFFERING SUMMARY |           | PROPERTY OVERVIEW                                                                                                                                                                                                                                                |  |  |  |
|------------------|-----------|------------------------------------------------------------------------------------------------------------------------------------------------------------------------------------------------------------------------------------------------------------------|--|--|--|
| Sale Price:      | \$477,872 | Introducing a retail investment opportunity in Albany, GA.<br>9,000 sf , comprised of 7 units, presents an attractive<br>investment for retail/street retail investors. Built in 1982 and<br>zoned C-3, the property offers a versatile space for various retail |  |  |  |
| Cap Rate:        | 9.0%      | ventures. Its prime location in the Albany area provides high<br>visibility and accessibility for potential customers. The<br>property's layout and zoning make it a versatile asset, and its                                                                    |  |  |  |
| Year Built:      | 1982      | prime location is sure to appeal to retail investors looking for solid addition to their portfolio.                                                                                                                                                              |  |  |  |
|                  |           | PROPERTY HIGHLIGHTS                                                                                                                                                                                                                                              |  |  |  |
| Zoning:          | C-3       | <ul> <li>6 leased units/1 vacant</li> </ul>                                                                                                                                                                                                                      |  |  |  |
|                  |           | Prime location in Albany area                                                                                                                                                                                                                                    |  |  |  |
| Market:          | Albany    | High visibility                                                                                                                                                                                                                                                  |  |  |  |
|                  |           | Flexible layout                                                                                                                                                                                                                                                  |  |  |  |

# JUNCTION SHOPPING CENTER 2427 Sylvester Hwy, Albany, GA 31705