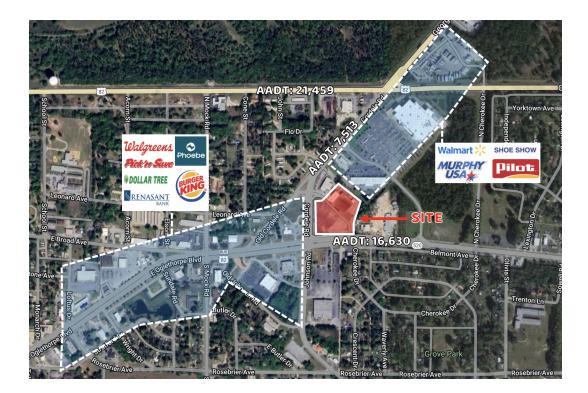

# JUNCTION SHOPPING CENTER 2427 Sylvester Hwy, Albany, GA 31705

| OFFERING SUMMARY |           | PROPERTY OVERVIEW                                                                                                                                                                                                                                                |  |  |  |
|------------------|-----------|------------------------------------------------------------------------------------------------------------------------------------------------------------------------------------------------------------------------------------------------------------------|--|--|--|
| Sale Price:      | \$477,872 | Introducing a retail investment opportunity in Albany, GA.<br>9,000 sf , comprised of 7 units, presents an attractive<br>investment for retail/street retail investors. Built in 1982 and<br>zoned C-3, the property offers a versatile space for various retail |  |  |  |
| Cap Rate:        | 9.0%      | ventures. Its prime location in the Albany area provides high<br>visibility and accessibility for potential customers. The<br>property's layout and zoning make it a versatile asset, and its                                                                    |  |  |  |
| Year Built:      | 1982      | prime location is sure to appeal to retail investors looking for solid addition to their portfolio.                                                                                                                                                              |  |  |  |
|                  |           | PROPERTY HIGHLIGHTS                                                                                                                                                                                                                                              |  |  |  |
| Zoning:          | C-3       | <ul> <li>6 leased units/1 vacant</li> </ul>                                                                                                                                                                                                                      |  |  |  |
|                  |           | Prime location in Albany area                                                                                                                                                                                                                                    |  |  |  |
| Market:          | Albany    | High visibility                                                                                                                                                                                                                                                  |  |  |  |
|                  |           | Flexible layout                                                                                                                                                                                                                                                  |  |  |  |

# JUNCTION SHOPPING CENTER 2427 Sylvester Hwy, Albany, GA 31705