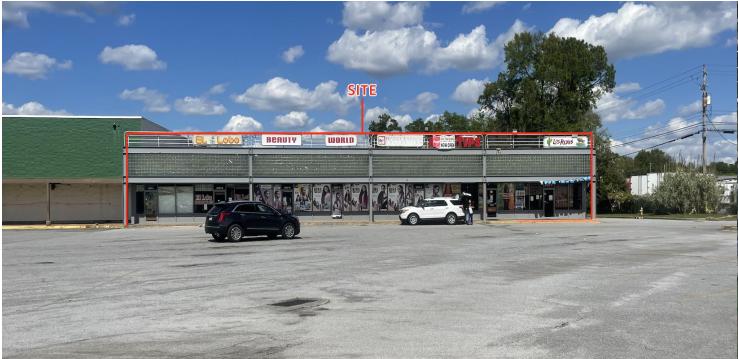

# JUNCTION SHOPPING CENTER 2427 Sylvester Hwy, Albany, GA 31705

| OFFERING SUMMARY |           | PROPERTY OVERVIEW                                                                                                                                                                                                                                                |  |  |  |
|------------------|-----------|------------------------------------------------------------------------------------------------------------------------------------------------------------------------------------------------------------------------------------------------------------------|--|--|--|
| Sale Price:      | \$477,872 | Introducing a retail investment opportunity in Albany, GA.<br>9,000 sf , comprised of 7 units, presents an attractive<br>investment for retail/street retail investors. Built in 1982 and<br>zoned C-3, the property offers a versatile space for various retail |  |  |  |
| Cap Rate:        | 9.0%      | ventures. Its prime location in the Albany area provides high<br>visibility and accessibility for potential customers. The<br>property's layout and zoning make it a versatile asset, and its                                                                    |  |  |  |
| Year Built:      | 1982      | prime location is sure to appeal to retail investors looking for solid addition to their portfolio.                                                                                                                                                              |  |  |  |
|                  |           | PROPERTY HIGHLIGHTS                                                                                                                                                                                                                                              |  |  |  |
| Zoning:          | C-3       | <ul> <li>6 leased units/1 vacant</li> </ul>                                                                                                                                                                                                                      |  |  |  |
|                  |           | Prime location in Albany area                                                                                                                                                                                                                                    |  |  |  |
| Market:          | Albany    | High visibility                                                                                                                                                                                                                                                  |  |  |  |
|                  |           | Flexible layout                                                                                                                                                                                                                                                  |  |  |  |

# JUNCTION SHOPPING CENTER 2427 Sylvester Hwy, Albany, GA 31705