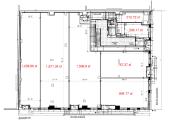

#### LEGEND

#### LEASE INFORMATION

| Lease Type:  | MG             | Lease Term: | Negotiable                |
|--------------|----------------|-------------|---------------------------|
| Total Space: | 296 - 6,775 SF | Lease Rate: | \$110.00 - \$125.00 SF/yr |

#### **AVAILABLE SPACES**

| SUITE                           | TENANT | SIZE | ТҮРЕ | RATE | DESCRIPTION |  |
|---------------------------------|--------|------|------|------|-------------|--|
|                                 |        |      |      |      |             |  |
|                                 |        |      |      |      |             |  |
|                                 |        |      |      |      |             |  |
|                                 |        |      |      |      |             |  |
|                                 |        |      |      |      |             |  |
|                                 |        |      |      |      |             |  |
| SAUL KAT                        | Z      |      |      |      |             |  |
| 347.988.8244<br>saul@liscogroup | com    |      |      |      |             |  |
|                                 |        |      | _    |      |             |  |