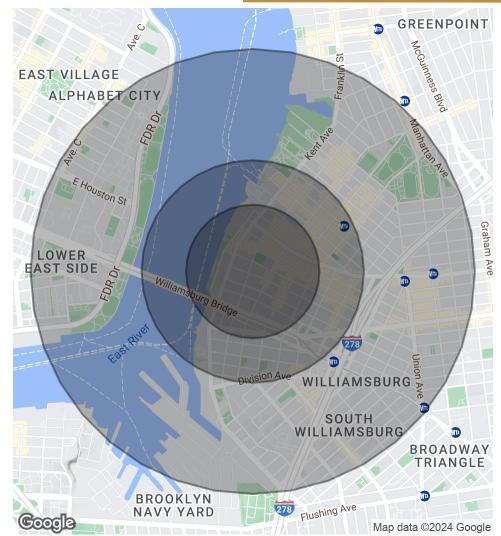

| DEMOGRAPHICS      | 0.3 MILES | 0.5 MILES | 1 MILE    |
|-------------------|-----------|-----------|-----------|
| Total Households  | 6,209     | 18,105    | 57,347    |
| Total Population  | 12,208    | 40,558    | 137,483   |
| Average HH Income | \$202,465 | \$179,118 | \$126,284 |

#### Brooklyn, NY 11249

| POPULATION           | 0.3 MILES | 0.5 MILES | 1 MILE    |
|----------------------|-----------|-----------|-----------|
| Total Population     | 12,208    | 40,558    | 137,483   |
| Average Age          | 36        | 34        | 37        |
| Average Age (Male)   | 36        | 34        | 36        |
| Average Age (Female) | 36        | 35        | 37        |
| HOUSEHOLDS & INCOME  | 0.3 MILES | 0.5 MILES | 1 MILE    |
| Total Households     | 6,209     | 18,105    | 57,347    |
| # of Persons per HH  | 2         | 2.2       | 2.4       |
|                      | \$202,465 | \$179,118 | \$126,284 |
| Average HH Income    | φ202,400  | φι/ 0,110 | ψ120,204  |

Demographics data derived from AlphaMap

**RETAIL PROPERTY FOR LEASE** 