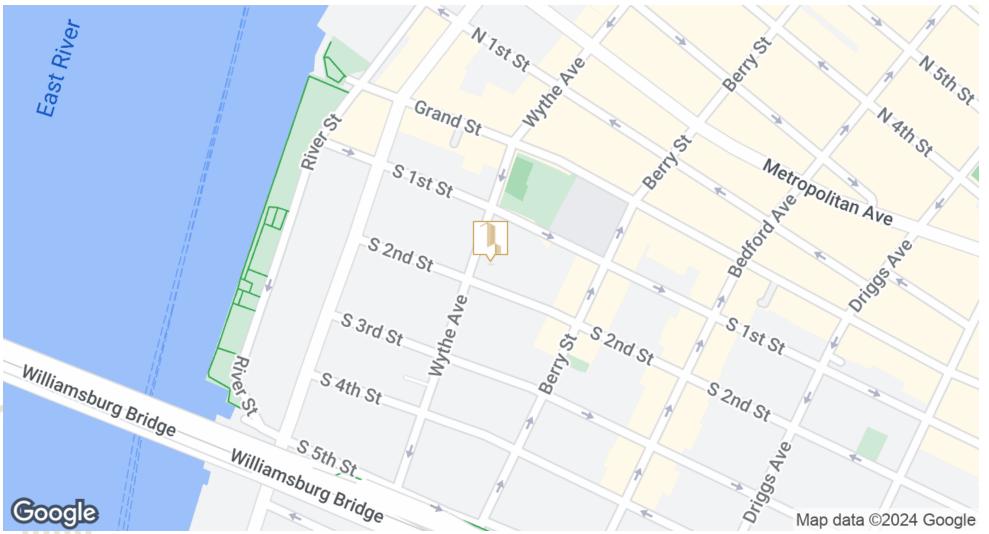

#### Brooklyn, NY 11249

#### **RETAIL PROPERTY FOR LEASE**

| Lease Rate           | \$110.00 - 125.00 SF/YR |
|----------------------|-------------------------|
| LOCATION INFORMATION |                         |
| Street Address       | 303 Wythe Avenue        |
| City, State, Zip     | Brooklyn, NY 11249      |
| County               | Kings                   |

| PROPERTY INFO   | ORMATION |               |
|-----------------|----------|---------------|
| Property Type   |          | Retail        |
| Property Subtyp | e        | Street Retail |