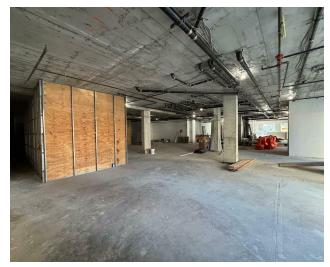

#### **PROPERTY DESCRIPTION**

Introducing the exceptional property at 303 Wythe Avenue, Brooklyn, NY, 11249. This meticulously designed space offers modern and flexible layouts, ideal for tailored retail environments. The property boasts state-of-the-art amenities, including high-speed internet connectivity, sleek communal areas, With its strategic location and ample natural light, this space provides an inspiring setting to foster productivity and innovation. Clients will appreciate the convenience of nearby dining and entertainment options, as well as the ease of access to transportation hubs. Elevate your business operations in this thoughtfully curated and desirable leasing opportunity.

#### **PROPERTY HIGHLIGHTS**

| OFFERING SUMMARY |                              |
|------------------|------------------------------|
| Lease Rate:      | \$110.00 - 125.00 SF/yr (MG) |
| Number of Units: | 24                           |
| Available SF:    | 296 - 6,775 SF               |
| Building Size:   | 35,000 SF                    |