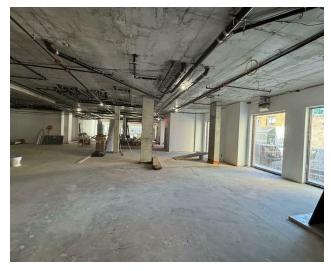

#### **PROPERTY DESCRIPTION**

Introducing the exceptional property at 303 Wythe Avenue, Brooklyn, NY, 11249. This meticulously designed space offers modern and flexible layouts, ideal for tailored retail environments. The property boasts state-of-the-art amenities, including high-speed internet connectivity, sleek communal areas, With its strategic location and ample natural light, this space provides an inspiring setting to foster productivity and innovation. Clients will appreciate the convenience of nearby dining and entertainment options, as well as the ease of access to transportation hubs. Elevate your business operations in this thoughtfully curated and desirable leasing opportunity.

#### **PROPERTY HIGHLIGHTS**

| OFFERING SUMMARY |                              |
|------------------|------------------------------|
| Lease Rate:      | \$110.00 - 125.00 SF/yr (MG) |
| Number of Units: | 24                           |
| Available SF:    | 296 - 6,775 SF               |
| Building Size:   | 35,000 SF                    |