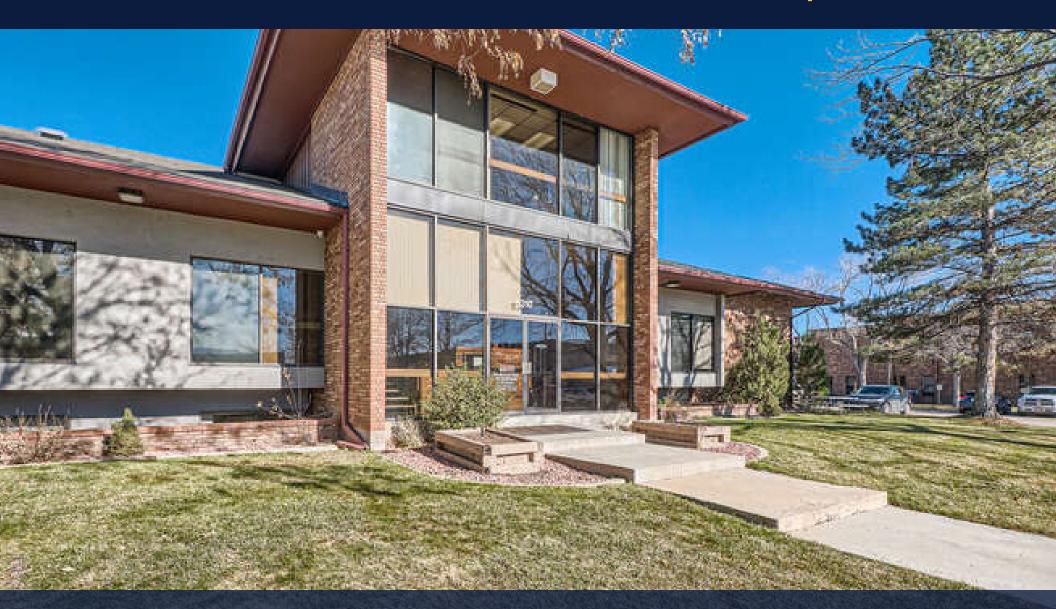

### **5310 WARD RD**

ARVADA, CO 80002

# OFFICE SPACE FOR LEASE



#### STEPHEN J. MILLER

Senior Broker Associate **720.881.6346** smiller@uniqueprop.com



#### PROPERTY **SUMMARY**

| Location:       | 5310 Ward Rd        |
|-----------------|---------------------|
| County:         | Jefferson           |
| Building Size:  | 30,737 SF           |
| Lot Size:       | 82,765 SF (1.90 AC) |
| Building Class: | В                   |
| Year Built:     | 1980                |
| Lease Rate:     | Subject to Quote    |
| Zoning:         | IL Arvada           |

| Available Suites:     | Approximate Size:          |
|-----------------------|----------------------------|
| Suite 102: Main Level | 1,164 RSF (Can Be Divided) |
| Suite 102: Main Level | I,164 RSF (Can Be Dividea) |

| Available Suites:                   | Approximate Size: |
|-------------------