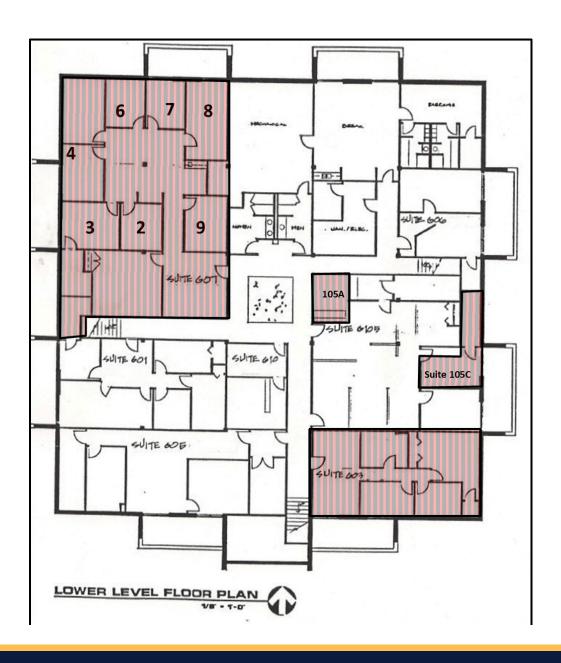

### FLOOR PLANS

## FLOOR PLANS

| Available Suites: Lower Level | Approximate Size:        |
|-------------------------------|--------------------------|
| Suite G-03: • Spec Suite      | 1,147 RSF                |
| Suite G-07:                   | From 284 RSF - 3,105 RSF |