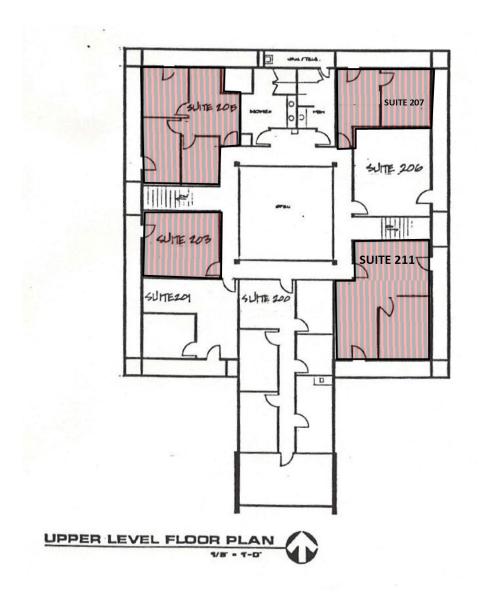

| Available Suites:                   | Approximate Size: |
|-------------------------------------|-------------------|
| Suite 205: Upper Level              | 903 RSF           |
| Suite 207: Upper Level • Spec Suite | 472 RSF           |
| Suite 211: Upper Level              | 909 RSF           |
| Suite 203: Upper Level • Spec Suite | 486 RSF           |
|                                     |                   |

### FLOOR PLANS

## FLOOR PLANS