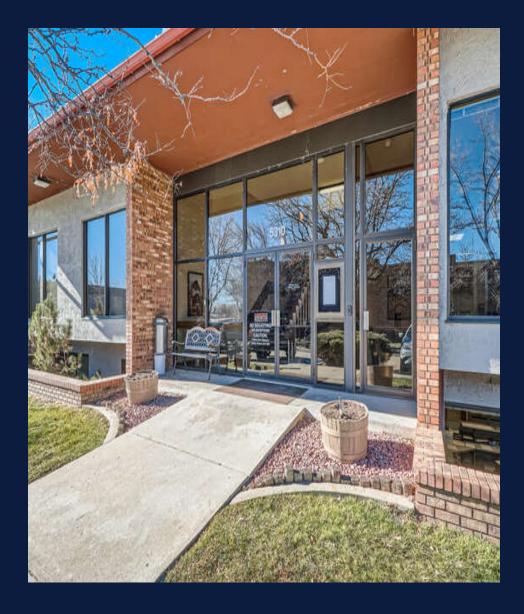

| Suite 207: Upper Level • Spec Suite | 472 RSF           |
| Suite 211: Upper Level              | 909 RSF           |
| Suite 203: Upper Level • Spec Suite | 486 RSF           |
|                                     |                   |

| Available Suites: Lower Level | Approximate Size:        |
|-------------------------------|--------------------------|
| Suite G-03: • Spec Suite      | 1,147 RSF                |
| Suite G-07:                   | From 284 RSF - 3,105 RSF |

#### PROPERTY **HIGHLIGHTS**

- Attractive Park-Like Setting
- Interior Atrium
- Building Upgrades
- Common Area Lunch Room
- Gym with Showers and Lockers
- Easy Access to I-70
- Near Shopping and Amenities
- · Comcast Available



### FLOOR PLANS





## FLOOR PLANS



# LOCATION MAPS







# PROPERTY PHOTOS







# PROPERTY PHOTOS - 207









## PROPERTY PHOTOS - G-03









# PROPERTY PHOTO