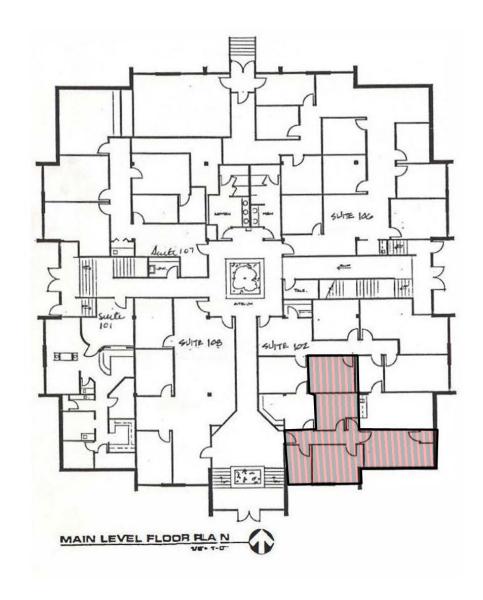

| Available Suites:     | Approximate Size:          |
|-----------------------|----------------------------|
| Suite 102: Main Level | 1,164 RSF (Can Be Divided) |
| Suite 102: Main Level | I,164 RSF (Can Be Dividea) |

### FLOOR PLANS

## FLOOR PLANS