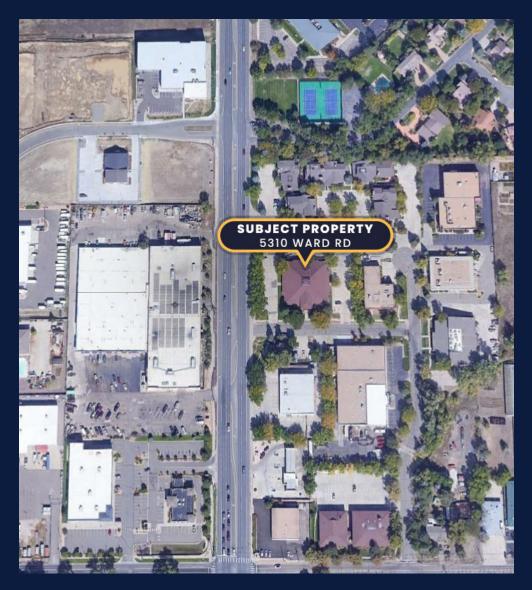

| 903 RSF           |
| Suite 207: Upper Level • Spec Suite | 472 RSF           |
| Suite 211: Upper Level              | 909 RSF           |
| Suite 203: Upper Level • Spec Suite | 486 RSF           |
|                                     |                   |

| Available Suites: Lower Level | Approximate Size:        |
|-------------------------------|--------------------------|
| Suite G-03: • Spec Suite      | 1,147 RSF                |
| Suite G-07:                   | From 284 RSF - 3,105 RSF |

#### PROPERTY **HIGHLIGHTS**

- Attractive Park-Like Setting
- Interior Atrium
- Building Upgrades
- Common Area Lunch Room
- Gym with Showers and Lockers
- Easy Access to I-70
- Near Shopping and Amenities
- · Comcast Available



### FLOOR PLANS





## FLOOR PLANS



# LOCATION MAPS







# PROPERTY PHOTOS







# PROPERTY PHOTOS - 207









## PROPERTY PHOTOS - G-03









# PROPERTY PHOTO