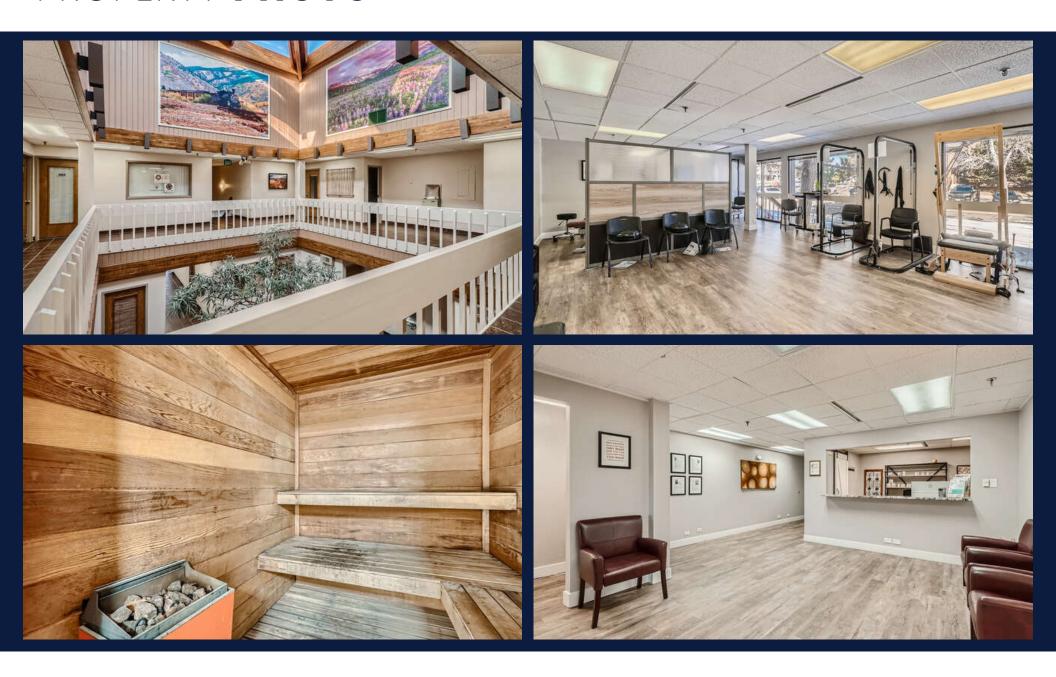

#### PROPERTY **HIGHLIGHTS**

- Attractive Park-Like Setting
- Interior Atrium
- Building Upgrades
- Common Area Lunch Room
- Gym with Showers and Lockers
- Easy Access to I-70
- Near Shopping and Amenities
- · Comcast Available

# PROPERTY PHOTOS