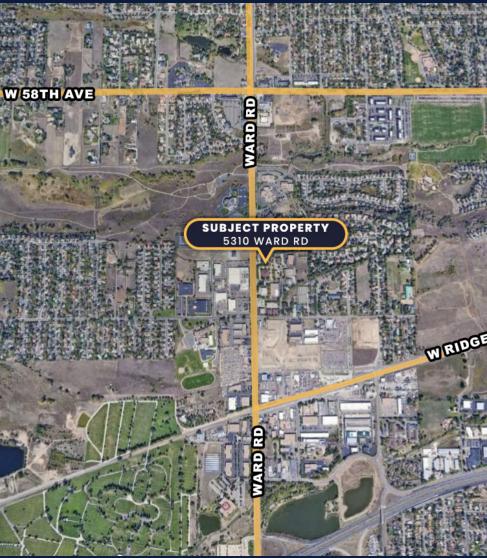

| 903 RSF           |
| Suite 207: Upper Level • Spec Suite | 472 RSF           |
| Suite 211: Upper Level              | 909 RSF           |
| Suite 203: Upper Level • Spec Suite | 486 RSF           |
|                                     |                   |

| Available Suites: Lower Level | Approximate Size:        |
|-------------------------------|--------------------------|
| Suite G-03: • Spec Suite      | 1,147 RSF                |
| Suite G-07:                   | From 284 RSF - 3,105 RSF |

#### PROPERTY **HIGHLIGHTS**

- Attractive Park-Like Setting
- Interior Atrium
- Building Upgrades
- Common Area Lunch Room
- Gym with Showers and Lockers
- Easy Access to I-70
- Near Shopping and Amenities
- · Comcast Available



### FLOOR PLANS





## FLOOR PLANS



# LOCATION MAPS







# PROPERTY PHOTOS







# PROPERTY PHOTOS - 207









## PROPERTY PHOTOS - G-03









# PROPERTY PHOTO