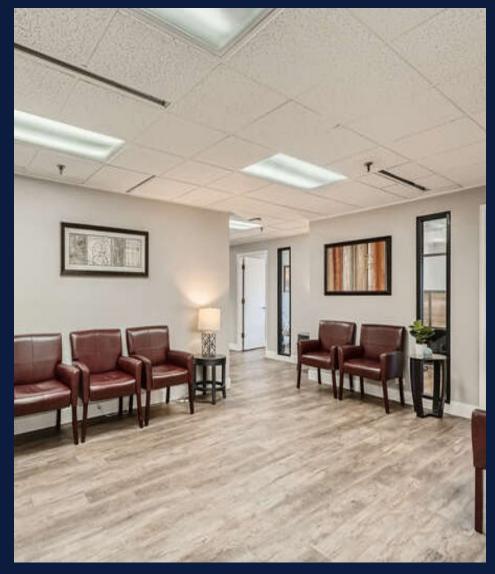

Suite 207: Upper Level • Spec Suite | 472 RSF           |
| Suite 211: Upper Level              | 909 RSF           |
| Suite 203: Upper Level • Spec Suite | 486 RSF           |
|                                     |                   |

| Available Suites: Lower Level | Approximate Size:        |
|-------------------------------|--------------------------|
| Suite G-03: • Spec Suite      | 1,147 RSF                |
| Suite G-07:                   | From 284 RSF - 3,105 RSF |

#### PROPERTY **HIGHLIGHTS**

- Attractive Park-Like Setting
- Interior Atrium
- Building Upgrades
- Common Area Lunch Room
- Gym with Showers and Lockers
- Easy Access to I-70
- Near Shopping and Amenities
- · Comcast Available



### FLOOR PLANS





## FLOOR PLANS



# LOCATION MAPS







# PROPERTY PHOTOS







# PROPERTY PHOTOS - 207









## PROPERTY PHOTOS - G-03









# PROPERTY PHOTO