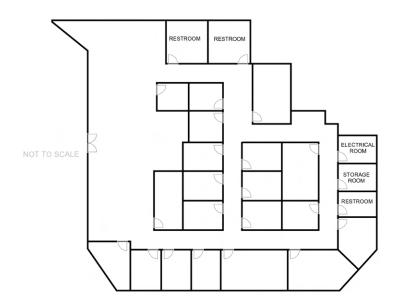

# 2651 GREEN VALLEY PARKWAY - SUITE 101 - ±6,700 SF

## SUITE DESCRIPTION

This suite was fully remodeled in 2022, and is suitable for a med spa, with three in-suite restrooms, up to 20 treatment rooms with sinks, open areas, kitchen, storage, and multiple entrances.