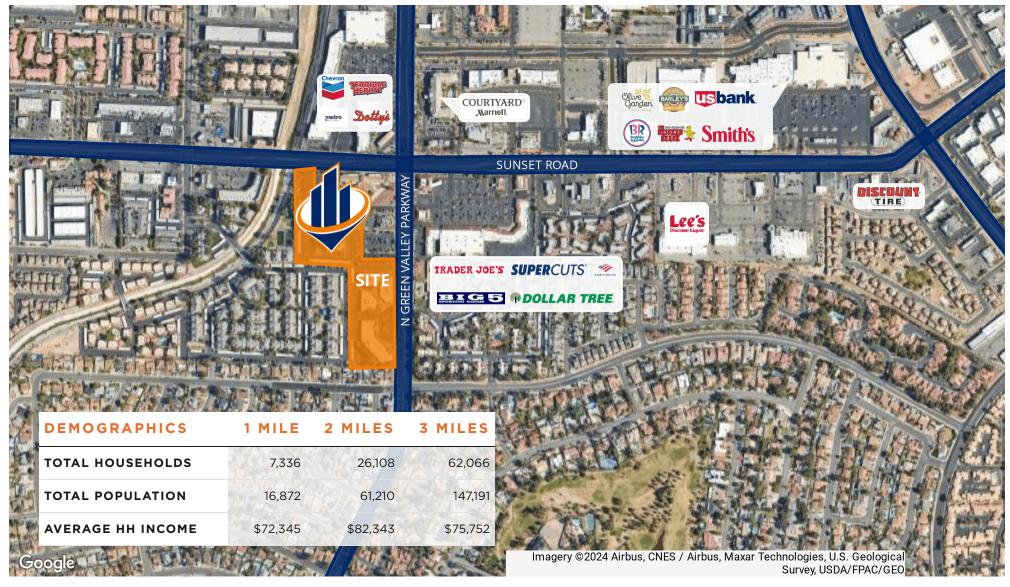

tial shopping, services and eateries in all direction, many within walking distance. The property is flanked by the Green Valley Library, and the intersection is served by two major bus routes.

### PROPERTY HIGHLIGHTS

- Signalized entrance
- · Ample dedicated parking
- Ample shopping and services
- Central Location

#### PETE JANEMARK, CCIM

O: 702.527.7923 | C: 702.885.7383 pete.janemark@svn.com NV #S.76731

# 2651 GREEN VALLEY PARKWAY - SUITE 101 - ±6,700 SF





# PETE JANEMARK, CCIM O: 702.527.7923 | C: 702.885.7383 pete.janemark@svn.com NV #S.76731

## SUITE DESCRIPTION

This suite was fully remodeled in 2022, and is suitable for a med spa, with three in-suite restrooms, up to 20 treatment rooms with sinks, open areas, kitchen, storage, and multiple entrances.





## RETAILER MAP



#### PETE JANEMARK, CCIM

O: 702.527.7923 | C: 702.885.7383

pete.janemark@svn.com

NV #S.76731