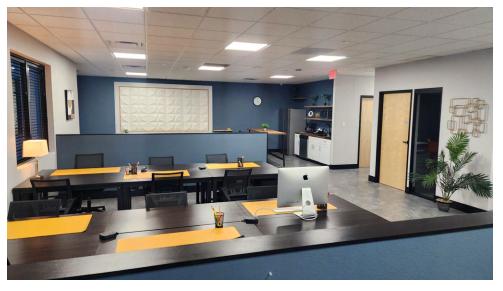

## SUITE DESCRIPTION

This suite was fully remodeled in 2022, and is suitable for a med spa, with three in-suite restrooms, up to 20 treatment rooms with sinks, open areas, kitchen, storage, and multiple entrances.