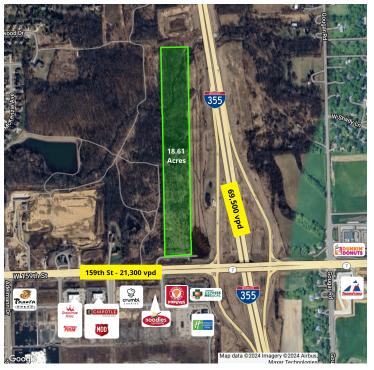

16250 W 159TH ST, LOCKPORT, IL 60441

#### **OFFERING SUMMARY**

Sale Price: \$2,651,000

18.61 Acres

Lot Size:

C-3 Zoning:

#### **LOCATION OVERVIEW**

Ideally located near the I-355 and 159th St interchange. Just minutes from the historic downtown district, known for its charming shops and diverse dining options.