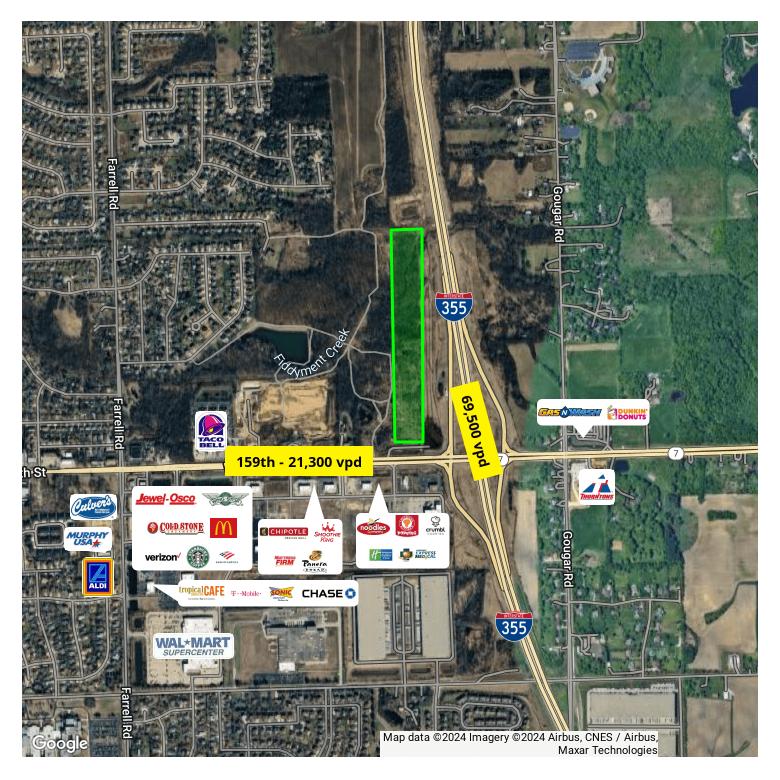

#### **PROPERTY HIGHLIGHTS**

- Tremendous potential for commercial development project in ideal location next to I-355
- Zoned C-3 General Commercial, Mixed-Use, & Retail Development with extra building height approved
- · Multi-Family Re-Zoning Possible
- · Low Will County Taxes

#### **LOCATION OVERVIEW**

Ideally located near the I-355 and 159th St interchange. Just minutes from the historic downtown district, known for its charming shops and diverse dining options.