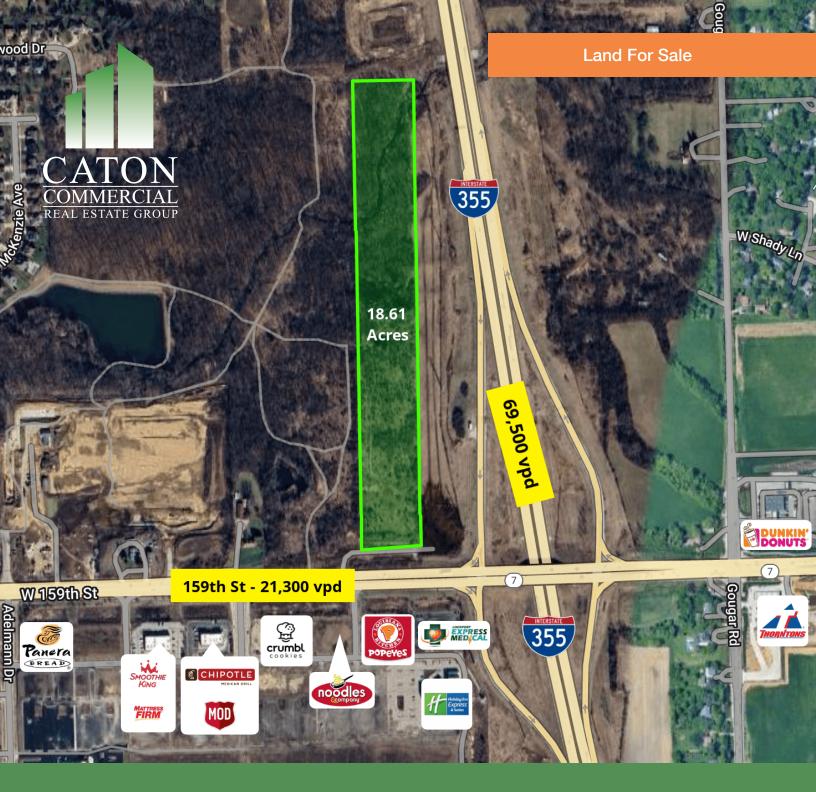

16250 W 159TH ST, LOCKPORT, IL 60441

#### **OFFERING SUMMARY**

Sale Price: \$2,651,000

18.61 Acres

Lot Size:

C-3 Zoning:

#### **PROPERTY HIGHLIGHTS**

- Tremendous potential for commercial development project in ideal location next to I-355
- Zoned C-3 General Commercial, Mixed-Use, & Retail Development with extra building height approved
- · Multi-Family Re-Zoning Possible
- · Low Will County Taxes

#### **LOCATION OVERVIEW**

Ideally located near the I-355 and 159th St interchange. Just minutes from the historic downtown district, known for its charming shops and diverse dining options.