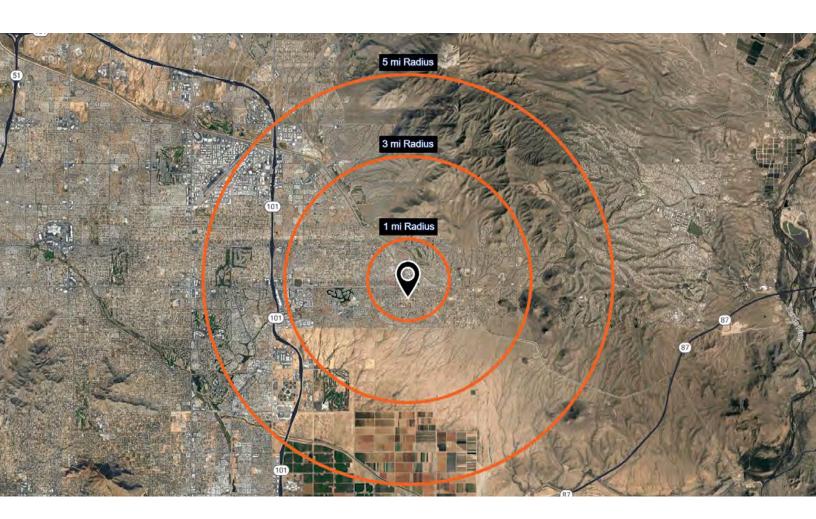

### Trade area

Matt Schrauth +1 480 423 7953 matt.schrauth@avisonyoung.com

© 2024 Avison Young Arizona, Ltd. All rights reserved. E. & O.E.: The information contained herein was obtained from sources which we deem reliable and, while thought to be correct, is not guaranteed by Avison Young.

## Demographics

### Retail space for lease NEC Frank Lloyd Wright Blvd & Sahuaro Dr

|                    | 1-mile    | 3-miles   | 5-miles   |
|--------------------|-----------|-----------|-----------|
| Population         | 9,822     | 44,460    | 95,322    |
| Median age         | 43.8      | 47.2      | 46.8      |
| Daytime employment | 2,508     | 20,068    | 85,161    |
| Avg. HH income     | \$162,402 | \$193,392 | \$183,302 |
| HH units           | 5,431     | 22,928    | 50,980    |