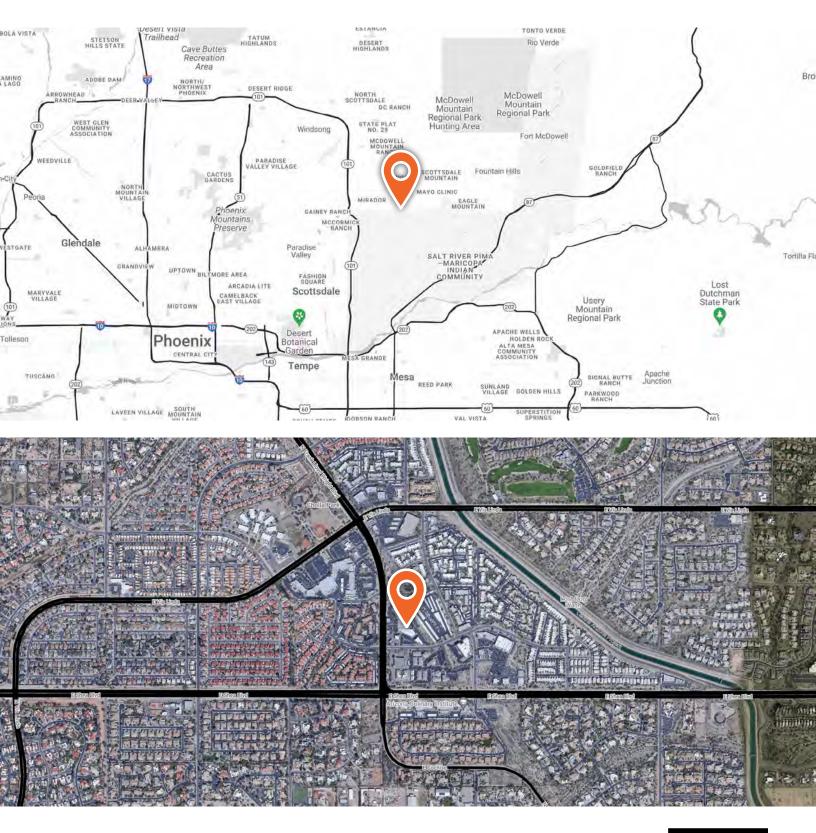

### Location

#### Retail space for lease NEC Frank Lloyd Wright Blvd & Sahuaro Dr

Located 3.5-miles from Loop-101 Freeway