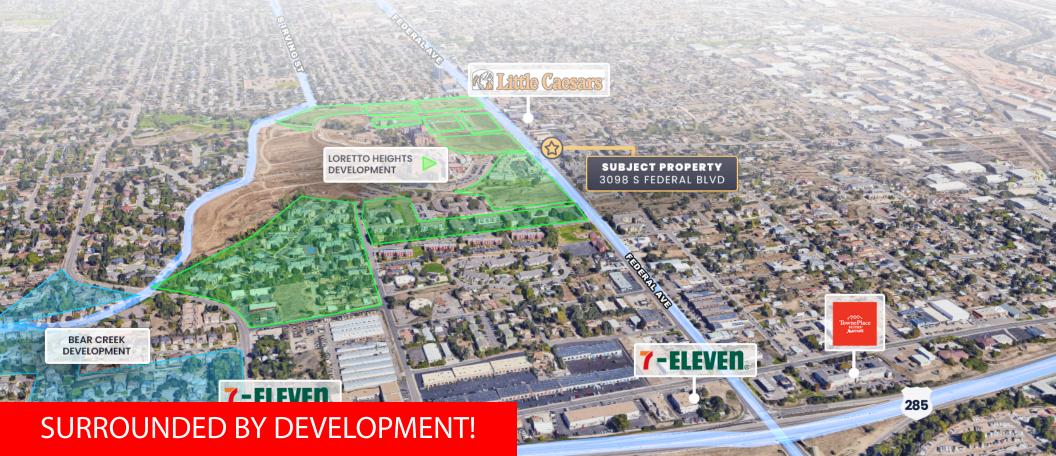

### .21 AC Corner Lot On High Traffic Intersection

3098 S Federal Boulevard | Denver, CO 80236

#### **PROPERTY OVERVIEW**

A prime opportunity awaits within Southern Denver—a .21-acre parcel of land for sale within the Mixed Use zone district. This vibrant area is designed to cultivate pedestrian-friendly environments, fostering diverse and lively spaces that encourage seamless walking, shopping, and community gatherings. Surrounded by burgeoning developments, this parcel enjoys prime positioning amidst a bustling landscape. Its solid demographics and convenient access make it a coveted opportunity for investors and developers alike. With nearby accessibility to major routes and nestled within a vibrant community, this plot serves as a blank canvas for those seeking to integrate into a thriving and well-connected neighborhood. Whether planning commercial ventures or residential endeavors, this lot stands as a practical and promising entry point into a dynamic locale.

#### **PROPERTY HIGHLIGHTS**

- Corner Lot
- High Traffic Intersection
- Close Proximity to Major Thorofare's (US-285, Santa Fe, Federal Blvd.)
- Surrounded by current Development, strong Demographics and predicted Growth