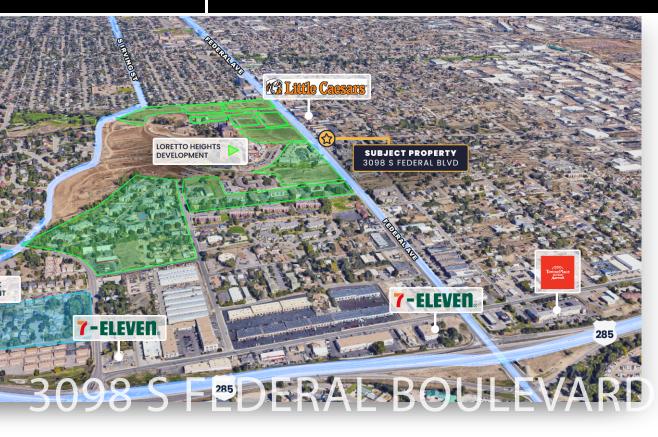

### .21 AC Corner Lot On High Traffic Intersection

3098 S Federal Boulevard | Denver, CO 80236

#### **PROPERTY OVERVIEW**

A prime opportunity awaits within Southern Denver—a .21-acre parcel of land for sale within the Mixed Use zone district. This vibrant area is designed to cultivate pedestrian-friendly environments, fostering diverse and lively spaces that encourage seamless walking, shopping, and community gatherings. Surrounded by burgeoning developments, this parcel enjoys prime positioning amidst a bustling landscape. Its solid demographics and convenient access make it a coveted opportunity for investors and developers alike. With nearby accessibility to major routes and nestled within a vibrant community, this plot serves as a blank canvas for those seeking to integrate into a thriving and well-connected neighborhood. Whether planning commercial ventures or residential endeavors, this lot stands as a practical and promising entry point into a dynamic locale.

#### **PROPERTY HIGHLIGHTS**

- Corner Lot
- High Traffic Intersection
- Close Proximity to Major Thorofare's (US-285, Santa Fe, Federal Blvd.)
- Surrounded by current Development, strong Demographics and predicted Growth