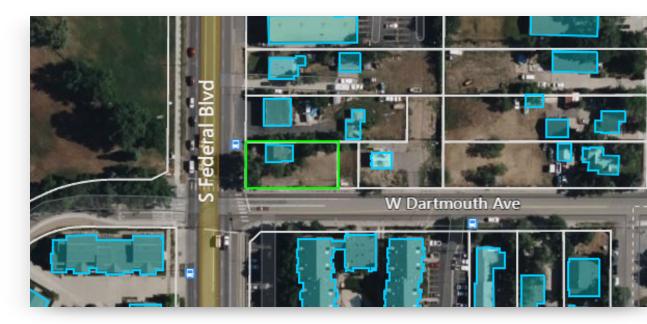

### .21 AC Corner Lot On High Traffic Intersection

3098 S Federal Boulevard | Denver, CO 80236

| OFFERING SUMMARY | \$500,000                |
|------------------|--------------------------|
| Sale Price:      | \$ <del>750,000</del>    |
| Lot Size:        | 0.21 Acres               |
| APN #:           | 05321-14-024-000         |
| Zoning:          | S-MX-3                   |
| City/County:     | Denver/Denver            |
| Water/Sewer:     | Public - On Site         |
| Utilities:       | On Site                  |
| Taxes 2023:      | \$1,285.92 (Vacant Land) |