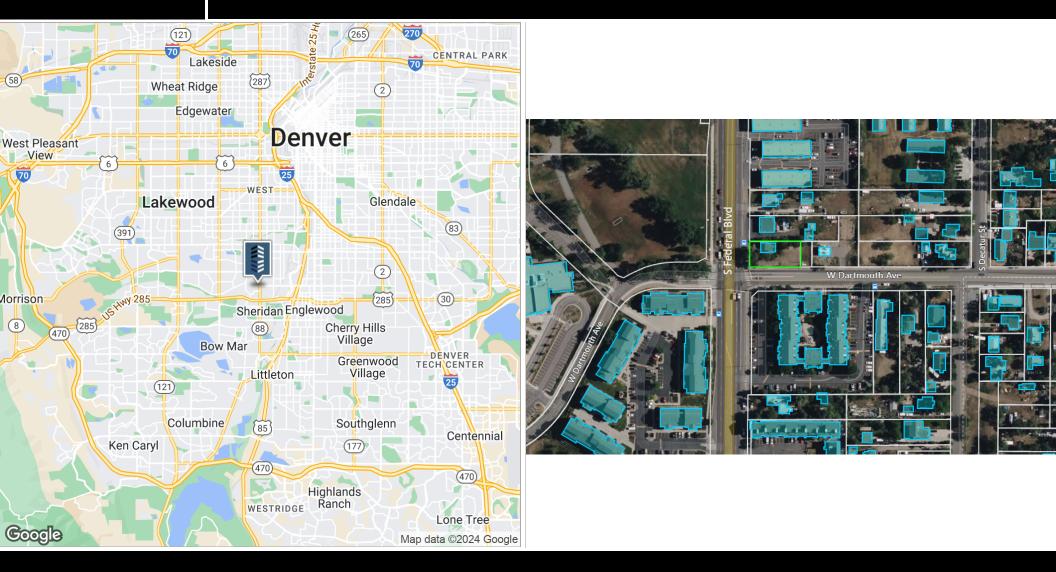

## LOCATION MAPS

### .21 AC Corner Lot On High Traffic Intersection

3098 S Federal Boulevard | Denver, CO 80236