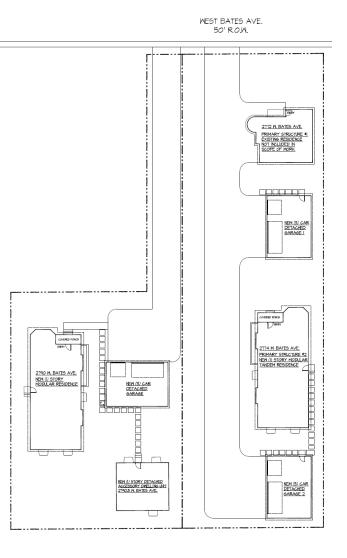

SITE PLAN

WORLDWIDE REAL ESTATE SERVICES The information contained herein was obtained from sources believed reliable; however, Unique Properties makes no guarantees, warranties or representations as to the completeness or accuracy thereof. The presentation on this property is submitted subject to errors, omission, changes of price, or conditions, prior to sale or lease, or withdrawal without notice.

#### **PROPERTY OVERVIEW**

Located in Southern Denver, this property spans .92 acres with a depth of at least 150 feet. S-SU-F1 Zoning regulations allow for the construction of Tandem houses and detached accessory dwelling units (ADUs), offering development potential. With a 3-bedroom, 3-bathroom single-family home currently on site, there's room to explore alternative housing options with income in place. Current plans are available to construct an additional tandem house as well as an ADU and detached garages to the property, creating a 13 bedrooms across 3 structures.