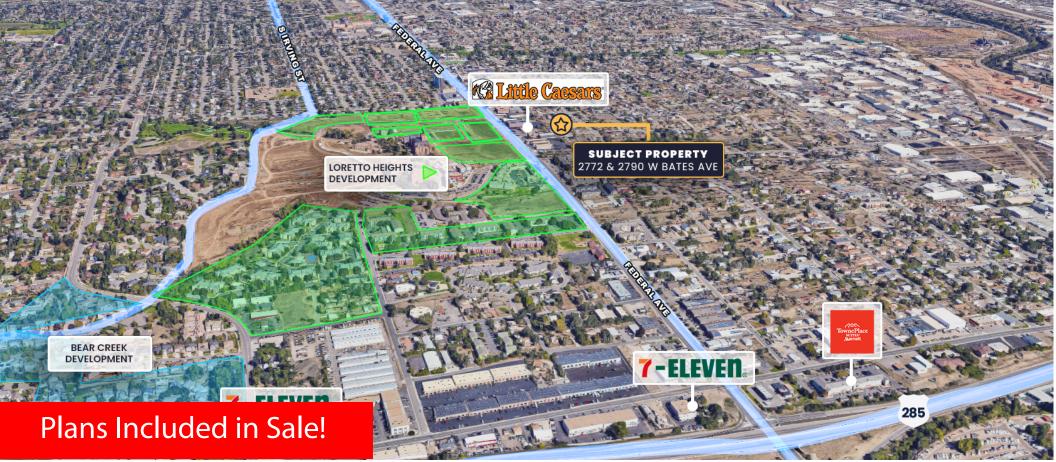

## LOCATION MAPS

#### **PROPERTY HIGHLIGHTS**

- Close Proximity to Major throughfare's (US-285, Santa Fe, Federal Blvd.)
- Surrounded by current Development, strong Demographics, and predicted Growth.
- Development Plans included in Sale