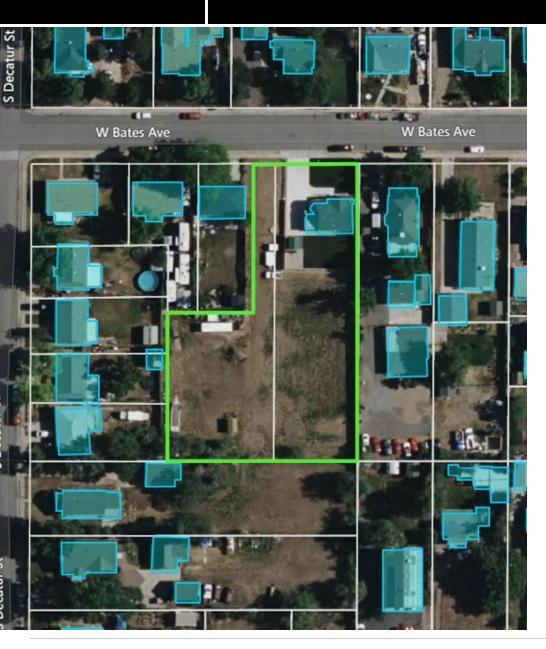

#### **PROPERTY OVERVIEW**

Located in Southern Denver, this property spans .92 acres with a depth of at least 150 feet. S-SU-F1 Zoning regulations allow for the construction of Tandem houses and detached accessory dwelling units (ADUs), offering development potential. With a 3-bedroom, 3-bathroom single-family home currently on site, there's room to explore alternative housing options with income in place. Current plans are available to construct an additional tandem house as well as an ADU and detached garages to the property, creating a 13 bedrooms across 3 structures.

Call Earl or Greg to receive the full plans in place for the property.

| OFFERING SUMMARY | \$999,000              |
|------------------|------------------------|
| Sale Price:      | <del>\$1,200,000</del> |
| Lot Size:        | 0.92 Acres             |
| APN #:           | 0532110131000          |
| Zoning:          | S-SU-F1                |
| City/County:     | Denver/Denver          |
| Water/ Sewer:    | City of Denver         |
| Utilities:       | On Site                |
| Taxes (2023):    | \$3,761.16             |