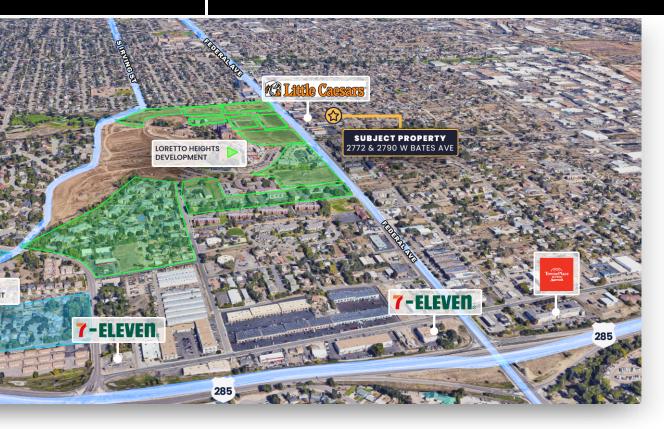

## LOCATION MAPS

#### **PROPERTY HIGHLIGHTS**

- Close Proximity to Major throughfare's (US-285, Santa Fe, Federal Blvd.)
- Surrounded by current Development, strong Demographics, and predicted Growth.
- Development Plans included in Sale