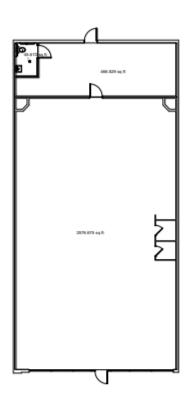

#### PARKWAY PLAZA

2001 EVANGELINE THRUWAY, LAFAYETTE, LA TOTAL CENTER: 136,707.06 SQ. FT.

SUITE - 10 SCALE: 1\* = 20' DATE: 1/11/2018

FRONT AREA 2,576.675 SQ.FT. BACK AREA 512.501 SQ.FT.

TOTAL AREA 3,089.176 SQ.FT.

#### PARKWAY PLAZA

2001 EVANGELINE THRUWAY, LAFAYETTE, LA

TOTAL CENTER: 136,707.06 SQ. FT.

SUITE - 15

SCALE: 1" = 20' DATE: 1/11/2018

FRONT AREA BACK AREA 1,563.93 SQ.FT. 372.052 SQ.FT.

TOTAL AREA

1,935.982 SQ.FT.