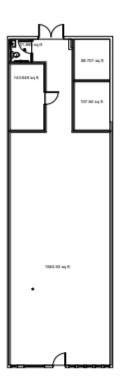

#### PARKWAY PLAZA

2001 EVANGELINE THRUWAY, LAFAYETTE, LA

TOTAL CENTER: 136,707.06 SQ. FT. 0 KEY PLAN

SUITE - 2 SCALE: 1" = 10' DATE: 1/11/2018

FRONT AREA 1,841.151 SQ.FT. **BACK AREA** 615.13 SQ.FT.

**TOTAL AREA** 2,456.281 SQ.FT.