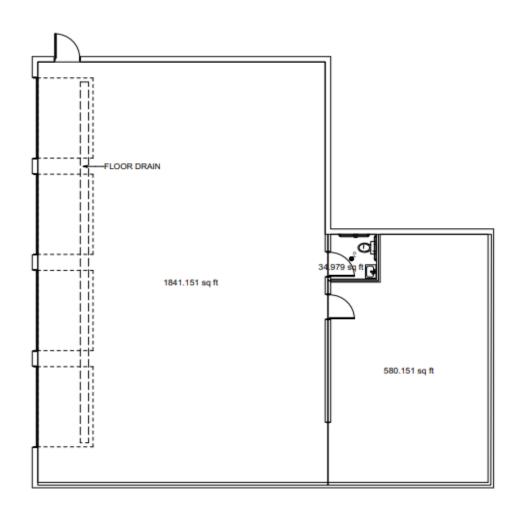

#### PARKWAY PLAZA

2001 EVANGELINE THRUWAY, LAFAYETTE, LA

TOTAL CENTER: 136,707.06 SQ. FT. 0 KEY PLAN

SUITE - 2 SCALE: 1" = 10' DATE: 1/11/2018

FRONT AREA 1,841.151 SQ.FT. **BACK AREA** 615.13 SQ.FT.

**TOTAL AREA** 2,456.281 SQ.FT.