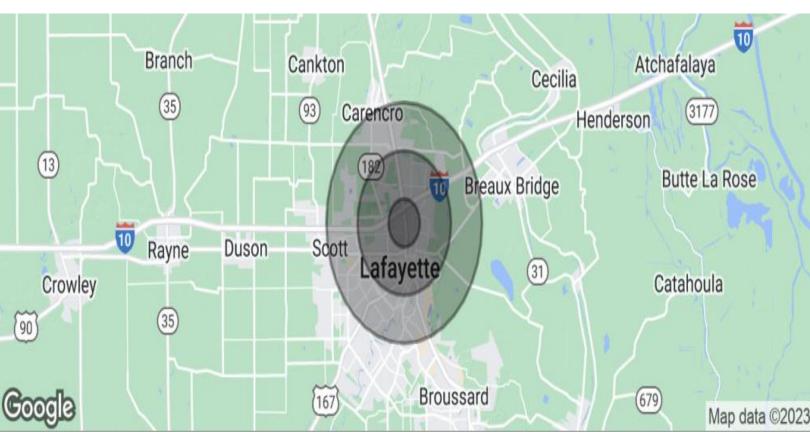

### **DEMOGRAPHICS MAP & REPORT**

RETAIL PROPERTY FOR LEASE // PARKWAY PLAZA SHOPPING CENTER // 2001 NW EVANGELINE THROUGHWAY // LAFAYETTE, LA 70501

| POPULATION          | 1 MILE    | 3 MILES   | 5 MILES   |
|---------------------|-----------|-----------|-----------|
| Total Population    | 5,899     | 48,749    | 117,785   |
| Median age          | 32.7      | 35.6      | 34.4      |
| Median age (Female) | 29.8      | 33.2      | 32.6      |
| Median age (Male)   | 36.3      | 37.9      | 36.2      |
|                     |           |           |           |
| HOUSEHOLDS & INCOME | 1 MILE    | 3 MILES   | 5 MILES   |
| Total households    | 2,346     | 19,483    | 47,748    |
| # of persons per HH | 2.5       | 2.5       | 2.5       |
| Average HH income   | \$45,544  | \$52,567  | \$60,121  |
| Average house value | \$135,212 | \$146,805 | \$161,966 |

<sup>\*</sup> Demographic data derived from 2020 ACS - US Census