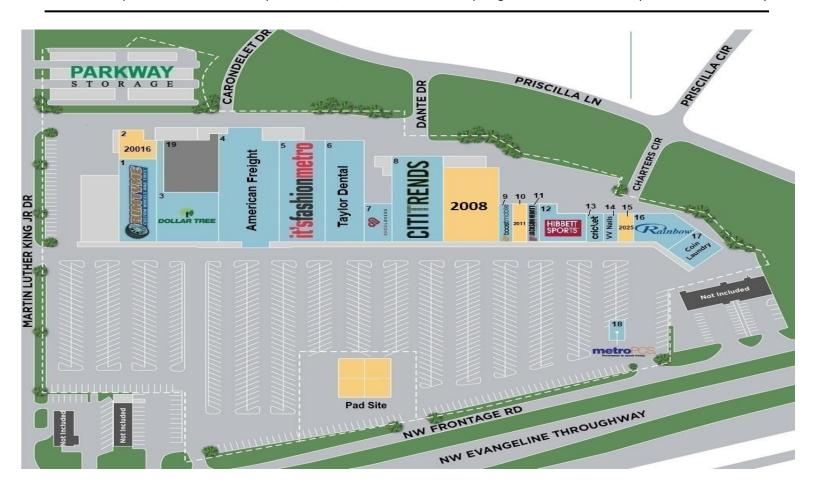

## **AVAILABLE SPACES**

RETAIL PROPERTY FOR LEASE // PARKWAY PLAZA SHOPPING CENTER // 2001 NW EVANGELINE THROUGHWAY // LAFAYETTE, LA 70501

**LEASE TYPE** | NNN **TOTAL SPACE** | 1,250 – 12,825 SF **LEASE TERM** | Negotiable **LEASE RATE** | \$10.00 - \$14.00 SF/yr

| SUITE    | TENANT    | SIZE (SF) | LEASE TYPE | LEASE RATE    |
|----------|-----------|-----------|------------|---------------|
| 2008     | Available | 12,825 SF | NNN        | \$11.00 SF/yr |
| 2011     | Available | 1,600 SF  | NNN        | \$14.00 SF/yr |
| 2025     | Available | 1,250 SF  | NNN        | \$14.00 SF/yr |
| 20016    | Available | 2,500 SF  | NNN        | \$10.00 SF/yr |
| PAD Site | Available | 4,000 SF  | Negotiable | Negotiable    |