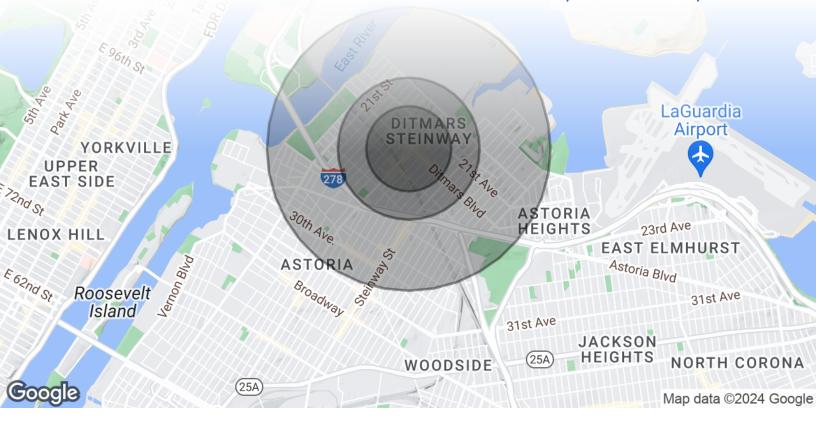

# Area Demographics

22-04 31st Street, Astoria-Ditmars, NY 11105

| POPULATION                                             | 0.3 MILES                 | 0.5 MILES                  | 1 MILE                     |
|--------------------------------------------------------|---------------------------|----------------------------|----------------------------|
| Total Population                                       | 8,382                     | 28,993                     | 81,449                     |
| Average Age                                            | 40                        | 40                         | 40                         |
| Average Age (Male)                                     | 40                        | 39                         | 40                         |
| Average Age (Female)                                   | 41                        | 41                         | 41                         |
| HOUSEHOLDS & INCOME                                    | 0.3 MILES                 | 0.5 MILES                  | 1 MILE                     |
| Total Households                                       | 3,910                     | 12,869                     | 36,434                     |
| # of Persons per HH                                    | 2.1                       | 2.3                        | 2.2                        |
| Average HH Income                                      | \$130,640                 | \$128,871                  | \$122,497                  |
| Average House Value                                    | \$1,217,676               | \$1,228,352                | \$1,146,651                |
| Total Households # of Persons per HH Average HH Income | 3,910<br>2.1<br>\$130,640 | 12,869<br>2.3<br>\$128,871 | 36,434<br>2.2<br>\$122,497 |

81,449 People within 1 Mile

\$122,497 Avg Household Income

FOR LEASE • 170 - 1,400 SF • For Pricing

Call: 718-437-6100

Shlomi Bagdadi 718.437.6100 sb@tristatecr.com

Richard Babeck
718.437.6100 x119
Richard.B@TriStateCR.com