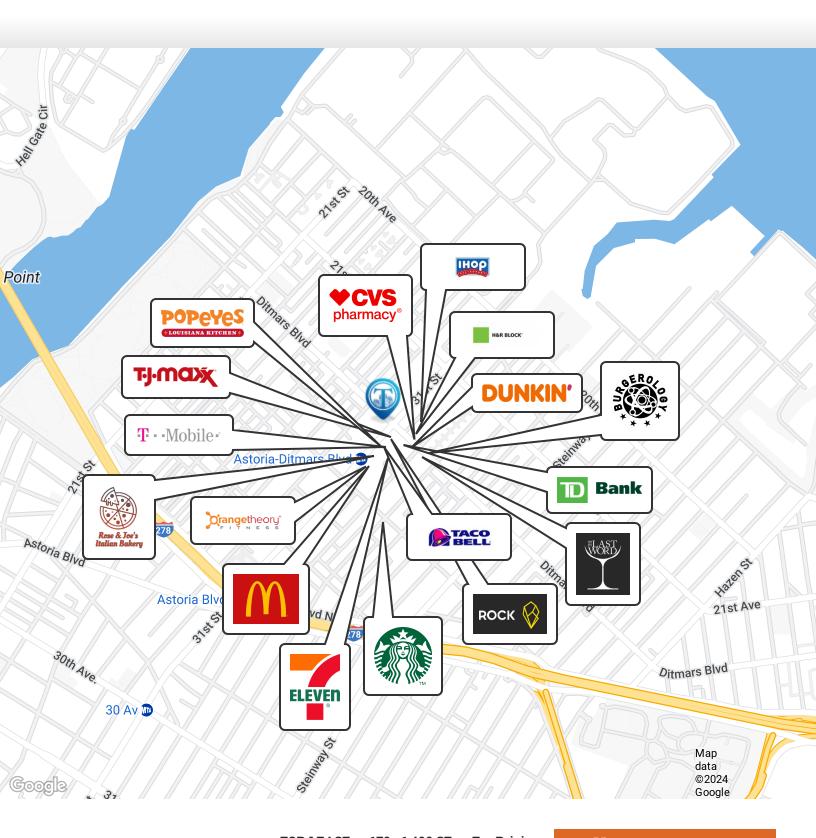

## Retailer Map

22-04 31st Street, Astoria-Ditmars, NY 11105

FOR LEASE • 170 - 1,400 SF • For Pricing

Call: 718-437-6100

Shlomi Bagdadi 718.437.6100 sb@tristatecr.com

Richard Babeck
718.437.6100 x119
Richard.B@TriStateCR.com

#### **Location Overview**

The building sits at an integral intersection of 31st Street & Ditmars Blvd in the bustling neighborhood of Astoria. N/W trains are one block away. National tenant block.

Nearby tenants include Krispy Kreme, T.J. Maxx, Rock Fitness, TD Bank, CVS Pharmacy, H&R Block, Dunkin', Burgerology Astoria, The Last Word, Starbucks, Taco Bell, Burlington 7-Eleven, McDonald's, Orangetheory Fitness, Rose & Joe's Italian Bakery, IHOP, Popeyes Louisiana Kitchen, T-Mobile, and more!