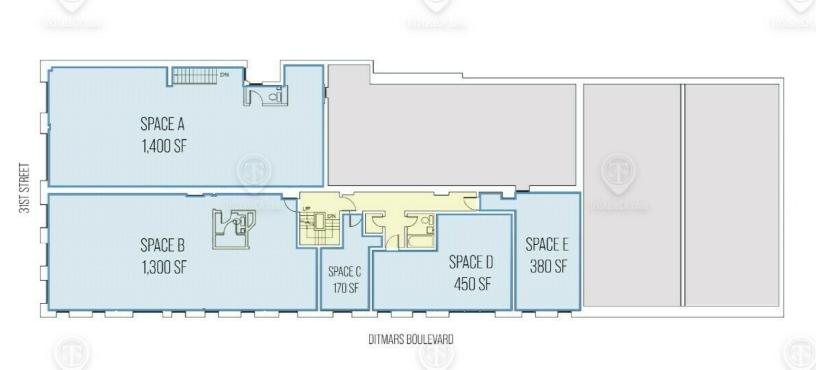

#### Floor Plans

22-04 31st Street, Astoria-Ditmars, NY 11105

22-04 31ST STREET 2ND FLOOR

ALL SQUARE FOOTAGES
ARE APPROXIMATE

FOR LEASE • 170 - 1,400 SF • For Pricing

Call: 718-437-6100

## Main Highlights

- Amazing exposure & branding opportunity with signage visible from 31st St and Ditmars Blvd. One of the most heavily trafficked retail blocks in Queens. Easily accessible by subway, bus, and car. Multiple National tenants as co-tenants.
- Spaces C+D+E can be combined into one space: 1.000 SF