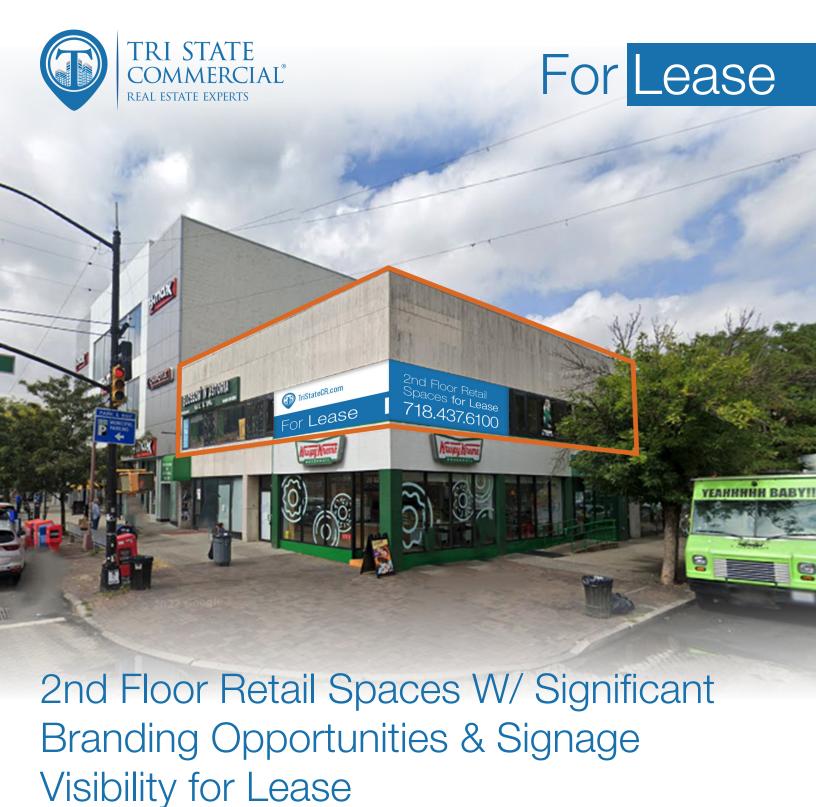

#### **Location Overview**

The building sits at an integral intersection of 31st Street & Ditmars Blvd in the bustling neighborhood of Astoria. N/W trains are one block away. National tenant block.

Nearby tenants include Krispy Kreme, T.J. Maxx, Rock Fitness, TD Bank, CVS Pharmacy, H&R Block, Dunkin', Burgerology Astoria, The Last Word, Starbucks, Taco Bell, Burlington 7-Eleven, McDonald's, Orangetheory Fitness, Rose & Joe's Italian Bakery, IHOP, Popeyes Louisiana Kitchen, T-Mobile, and more!

## Main Highlights

- Amazing exposure & branding opportunity with signage visible from 31st St and Ditmars Blvd. One of the most heavily trafficked retail blocks in Queens. Easily accessible by subway, bus, and car. Multiple National tenants as co-tenants.
- Spaces C+D+E can be combined into one space: 1.000 SF