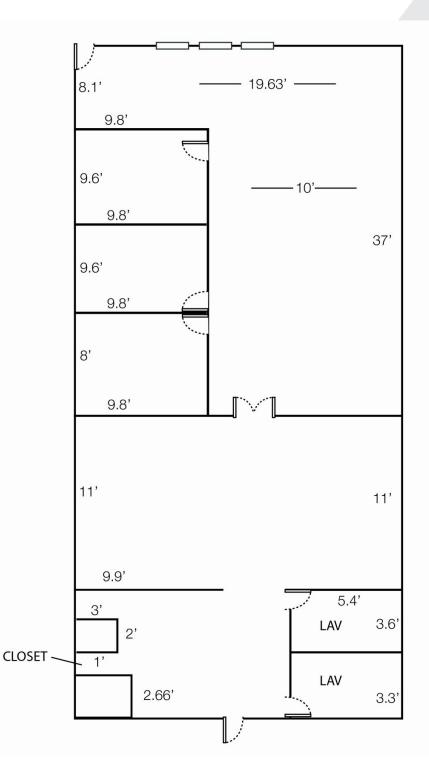

#### **Property Highlights**

- 1,200 Square Feet of Office Space
- West of Downtown Royal Oak
- Just East of Woodward
- Plenty of Parking
- Open Space with Plenty of Natural Light
- Three Private Glass Offices
- Lease Rate: \$1,800 per Month plus Gas & Electric

# 1,200 SF OFFICE