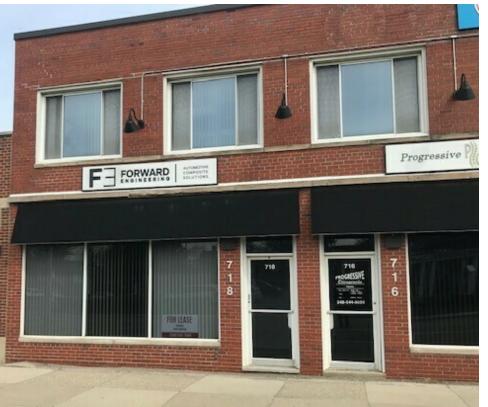

## 718 West Eleven Mile Road

Royal Oak, Michigan 48067

#### **Property Highlights**

- 1,200 Square Feet of Office Space
- West of Downtown Royal Oak
- Just East of Woodward
- Plenty of Parking
- Open Space with Plenty of Natural Light
- Three Private Glass Offices
- Lease Rate: \$1,800 per Month plus Gas & Electric