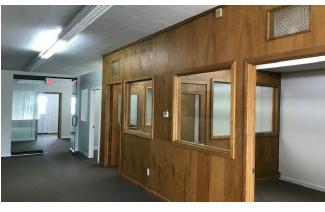

#### **Property Highlights**

- 1,200 Square Feet of Office Space
- West of Downtown Royal Oak
- Just East of Woodward
- Plenty of Parking
- Open Space with Plenty of Natural Light
- Three Private Glass Offices
- Lease Rate: \$1,800 per Month plus Gas & Electric