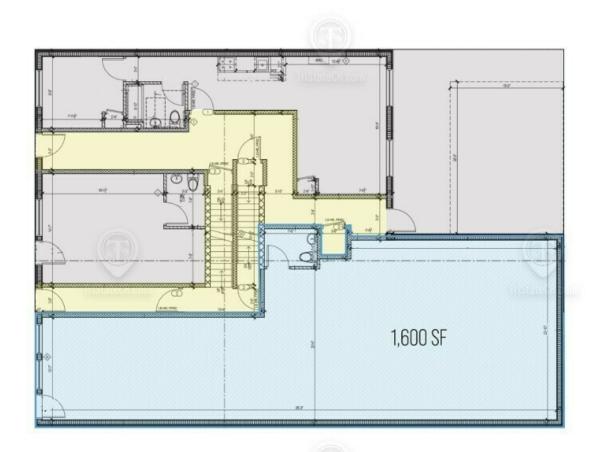

#### Floor Plans

1014 Ogden Avenue, Bronx , NY 10452

TOTAL AVAILABLE SPACE: 1,600 SF

ALL SQUARE FOOTAGES
ARE APPROXIMATE

FOR LEASE • 1,600 SF • For Pricing

Call: 718-437-6100