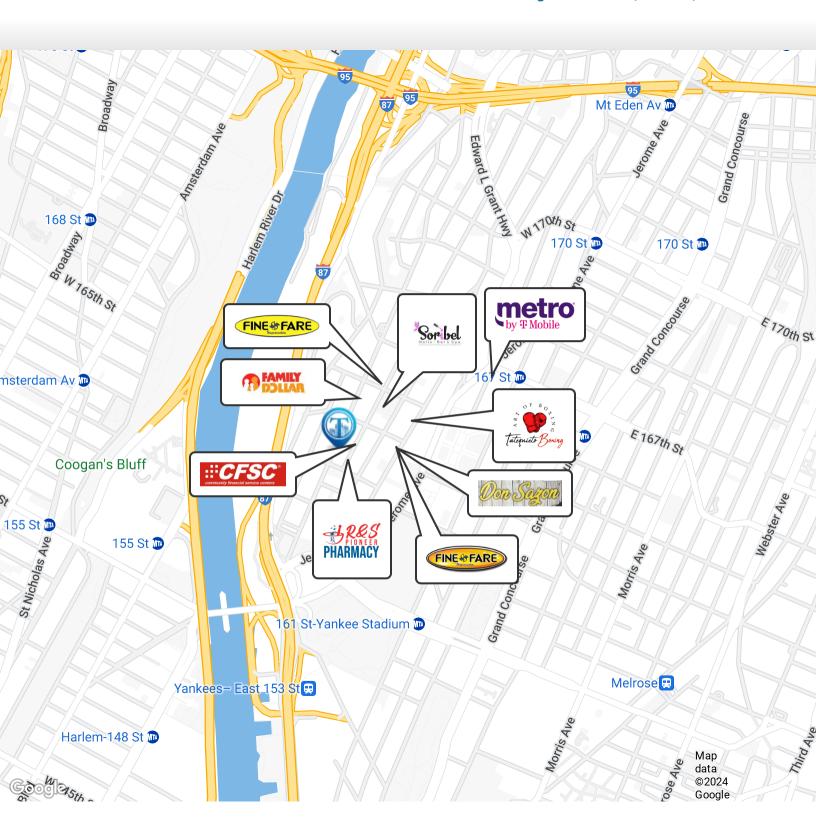

Nearby tenants include R&S Pioneer Pharmacy, Metro by T-Mobile, D Soribel Nails, Don Sazón Restaurante, Los Primos Deli Grocery, Dong King, CFSC Checks Cashed Ogden, Family Dollar, Fine Fare Supermarkets, Tatequieto Boxing, and more!

#### Retailer Map

1014 Ogden Avenue, Bronx, NY 10452

FOR LEASE • 1,600 SF • For Pricing

Call: 718-437-6100

Shlomi Bagdadi 718.437.6100 sb@tristatecr.com

Dov Bleich
718.437.6100 x111
Dov.B@TriStateCR.com

Broker is relying on Landlord or other Landlord-supplied sources for the accuracy of said information and has no knowledge of the accuracy of it. Broker makes no representation and/or warranty, expressed or implied, as to the accuracy of such information.