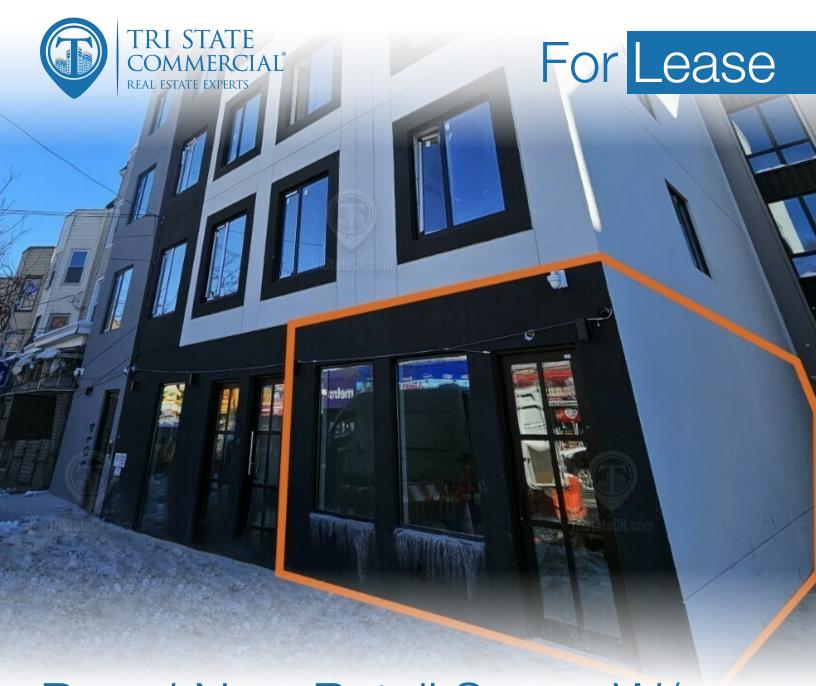

# Brand New Retail Space W/Glass Frontage for Lease

1,600 SF

1014 Ogden Avenue • Bronx • NY

For Pricing Call: 718-437-6100

Shlomi Bagdadi 718.437.6100 sb@tristatecr.com

Dov Bleich
718.437.6100 x111
Dov.B@TriStateCR.com

#### Main Highlights

- ▶ Brand new building
- ▶ Glass frontage
- ▶ HVAC installed
- Turn-kev
- Available immediately

FOR LEASE • 1,600 SF • For Pricing

Call: 718-437-6100

# 1,600 SF | 1014 Ogden Avenue | Brand New Retail Space W/ Glass Frontage for Lease

1,600 SF • For Pricing Call: 718-437-6100 1014 Ogden Avenue • Bronx • NY