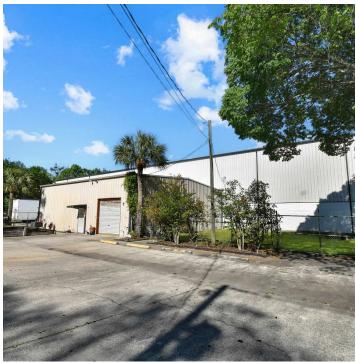

#### PROPERTY DESCRIPTION

Versatile industrial property comprising of 0.71 acres and 13,436 square feet of buildings, featuring 936 square feet of office space and an additional 936 square feet of mezzanine. The warehouse area boasts a generous 30-foot ceiling height, offering ample space for stacking and storage. Situated within an Industrial Warehouse (IW) Zoning district, the property supports a wide range of potential uses, making it ideal for various commercial endeavors.

#### **PROPERTY HIGHLIGHTS**

- 30' Ceiling Height!
- Available for Occupancy Soon!
- Additional 0.59 Acres Available!