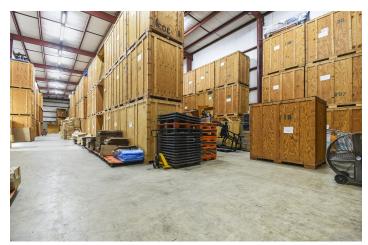

#### PROPERTY DESCRIPTION

Versatile industrial property comprising of 0.71 acres and 13,436 square feet of buildings, featuring 936 square feet of office space and an additional 936 square feet of mezzanine. The warehouse area boasts a generous 30-foot ceiling height, offering ample space for stacking and storage. Situated within an Industrial Warehouse (IW) Zoning district, the property supports a wide range of potential uses, making it ideal for various commercial endeavors.

#### **PROPERTY HIGHLIGHTS**

- 30' Ceiling Height!
- Available for Occupancy Soon!
- Additional 0.59 Acres Available!