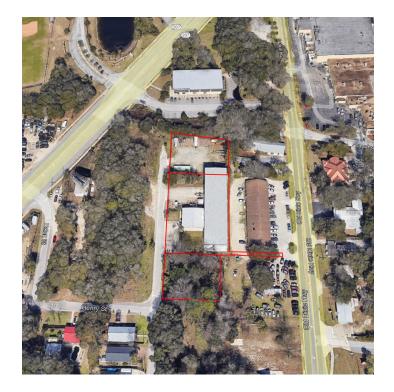

#### PROPERTY DESCRIPTION

Versatile industrial property comprising of 0.71 acres and 13,436 square feet of buildings, featuring 936 square feet of office space and an additional 936 square feet of mezzanine. The warehouse area boasts a generous 30-foot ceiling height, offering ample space for stacking and storage. Situated within an Industrial Warehouse (IW) Zoning district, the property supports a wide range of potential uses, making it ideal for various commercial endeavors.

#### **PROPERTY HIGHLIGHTS**

- 30' Ceiling Height!
- Available for Occupancy Soon!
- Additional 0.59 Acres Available!