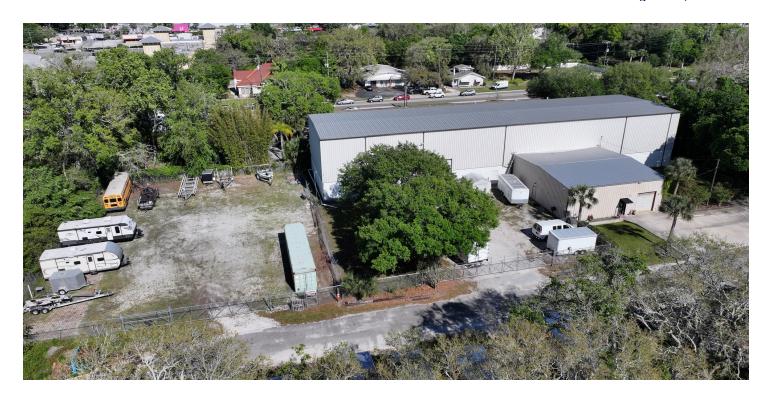

#### PROPERTY DESCRIPTION

Versatile industrial property comprising of 0.71 acres and 13,436 square feet of buildings, featuring 936 square feet of office space and an additional 936 square feet of mezzanine. The warehouse area boasts a generous 30-foot ceiling height, offering ample space for stacking and storage. Situated within an Industrial Warehouse (IW) Zoning district, the property supports a wide range of potential uses, making it ideal for various commercial endeavors.

#### **PROPERTY HIGHLIGHTS**

- 30' Ceiling Height!
- Available for Occupancy Soon!
- Additional 0.59 Acres Available!