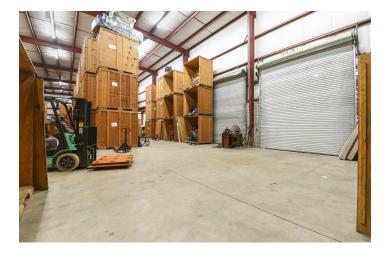

#### PROPERTY DESCRIPTION

Versatile industrial property comprising of 0.71 acres and 13,436 square feet of buildings, featuring 936 square feet of office space and an additional 936 square feet of mezzanine. The warehouse area boasts a generous 30-foot ceiling height, offering ample space for stacking and storage. Situated within an Industrial Warehouse (IW) Zoning district, the property supports a wide range of potential uses, making it ideal for various commercial endeavors.

#### **PROPERTY HIGHLIGHTS**

- 30' Ceiling Height!
- Available for Occupancy Soon!
- Additional 0.59 Acres Available!