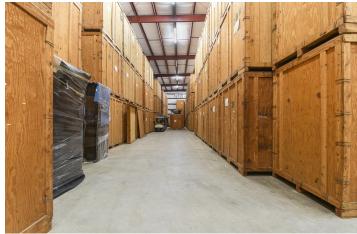

#### PROPERTY DESCRIPTION

Versatile industrial property comprising of 0.71 acres and 13,436 square feet of buildings, featuring 936 square feet of office space and an additional 936 square feet of mezzanine. The warehouse area boasts a generous 30-foot ceiling height, offering ample space for stacking and storage. Situated within an Industrial Warehouse (IW) Zoning district, the property supports a wide range of potential uses, making it ideal for various commercial endeavors.

#### **PROPERTY HIGHLIGHTS**

- 30' Ceiling Height!
- Available for Occupancy Soon!
- Additional 0.59 Acres Available!