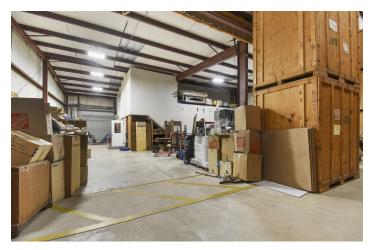

#### PROPERTY DESCRIPTION

Versatile industrial property comprising of 0.71 acres and 13,436 square feet of buildings, featuring 936 square feet of office space and an additional 936 square feet of mezzanine. The warehouse area boasts a generous 30-foot ceiling height, offering ample space for stacking and storage. Situated within an Industrial Warehouse (IW) Zoning district, the property supports a wide range of potential uses, making it ideal for various commercial endeavors.

#### **PROPERTY HIGHLIGHTS**

- 30' Ceiling Height!
- Available for Occupancy Soon!
- Additional 0.59 Acres Available!