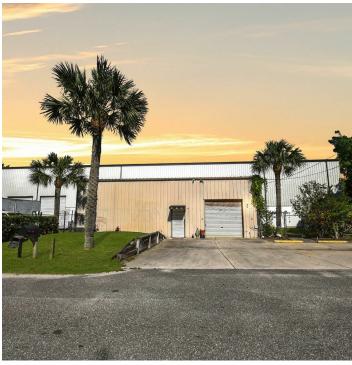

#### PROPERTY DESCRIPTION

Versatile industrial property comprising of 0.71 acres and 13,436 square feet of buildings, featuring 936 square feet of office space and an additional 936 square feet of mezzanine. The warehouse area boasts a generous 30-foot ceiling height, offering ample space for stacking and storage. Situated within an Industrial Warehouse (IW) Zoning district, the property supports a wide range of potential uses, making it ideal for various commercial endeavors.

#### **PROPERTY HIGHLIGHTS**

- 30' Ceiling Height!
- Available for Occupancy Soon!
- Additional 0.59 Acres Available!