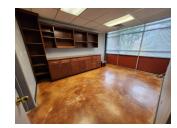

## **PROPERTY DESCRIPTION**

Experience the potential of this prime commercial property in the heart of Downtown Little Rock. Boasting a 4,388 SF building, the property features two separate units, offering flexibility and dual tenancy options. Originally built in 1956 and thoughtfully renovated in 2015, it showcases a perfect blend of timeless charm and modern functionality. With its strategic location in the vibrant Downtown area, this property presents an exceptional investment opportunity for office and office building investors seeking a high-traffic, strategic location. Embrace the possibilities and envision the future of your commercial portfolio at this distinguished address.

## **OFFERING SUMMARY**

| Sale Price:      | \$612,000           |
|------------------|---------------------|
| Lease Rate:      | \$14.00 SF/yr (NNN) |
| Number of Units: | 2                   |
| Available SF:    | 3,341 SF            |
| Lot Size:        | 0.24 Acres          |
| Building Size:   | 4,388 SF            |