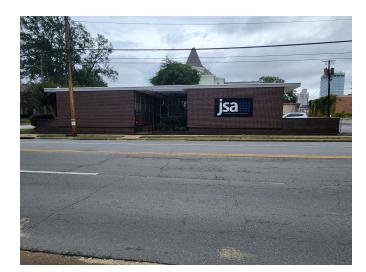

## **PROPERTY DESCRIPTION**

Experience the potential of this prime commercial property in the heart of Downtown Little Rock. Boasting a 4,388 SF building, the property features two separate units, offering flexibility and dual tenancy options. Originally built in 1956 and thoughtfully renovated in 2015, it showcases a perfect blend of timeless charm and modern functionality. With its strategic location in the vibrant Downtown area, this property presents an exceptional investment opportunity for office and office building investors seeking a high-traffic, strategic location. Embrace the possibilities and envision the future of your commercial portfolio at this distinguished address.

## **OFFERING SUMMARY**

| Sale Price:      | \$612,000           |
|------------------|---------------------|
| Lease Rate:      | \$14.00 SF/yr (NNN) |
| Number of Units: | 2                   |
| Available SF:    | 3,341 SF            |
| Lot Size:        | 0.24 Acres          |
| Building Size:   | 4,388 SF            |