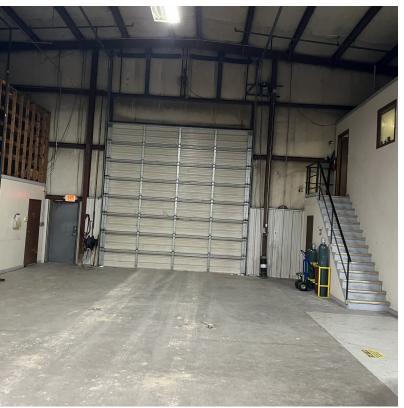

#### **Property Highlights**

- 30,293 SF Warehouse space available
- 6.512 Acres available
- Ample parking
- Zoning Industrial Light District
- (1) dock-high door
- (1) drive-in door 16' x 14'
- Electrical service 1,800 Amp
- 24' ceiling height
- Lease rate \$5.25 SF/yr (NNN)