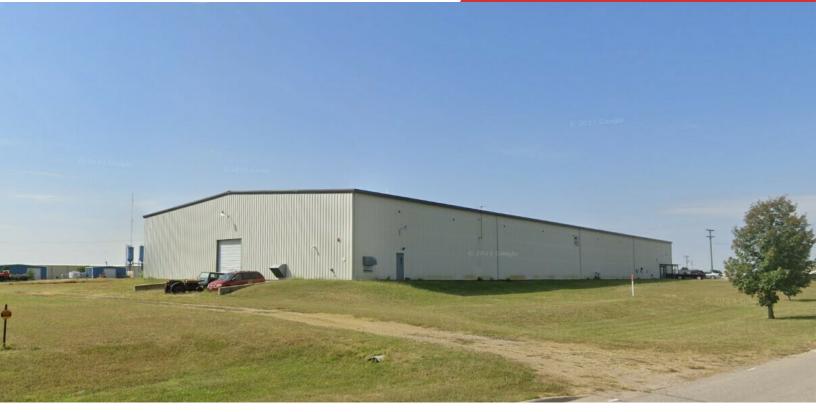

# 1220 North Haverhill Road

El Dorado, Kansas 67042

#### **Property Highlights**

- 30,293 SF Warehouse space available
- 6.512 Acres available
- Ample parking
- Zoning Industrial Light District
- (1) dock-high door
- (1) drive-in door 16' x 14'
- Electrical service 1,800 Amp
- 24' ceiling height
- Lease rate \$5.25 SF/yr (NNN)