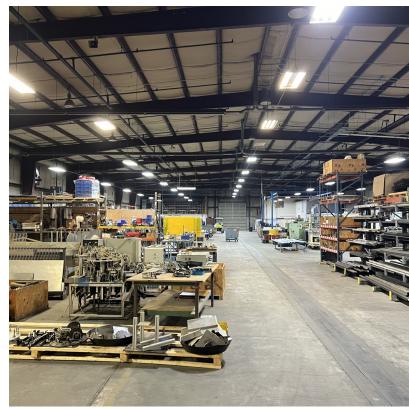

#### **Property Highlights**

- 30,293 SF Warehouse space available
- 6.512 Acres available
- Ample parking
- Zoning Industrial Light District
- (1) dock-high door
- (1) drive-in door 16' x 14'
- Electrical service 1,800 Amp
- 24' ceiling height
- Lease rate \$5.25 SF/yr (NNN)