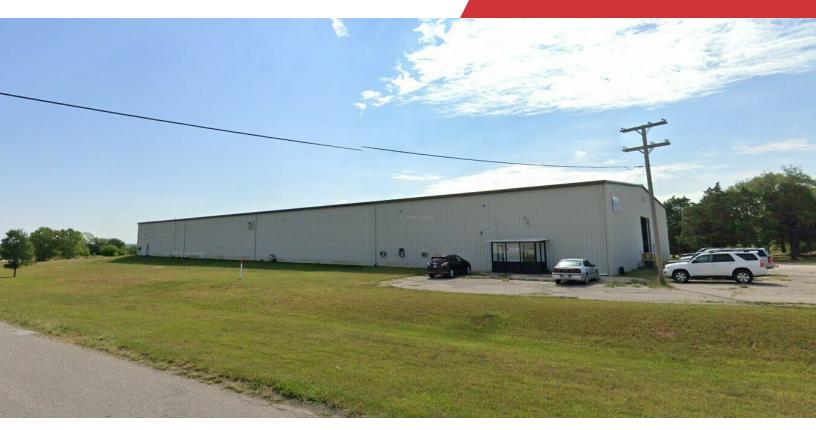

# 1220 North Haverhill Road

El Dorado, Kansas 67042

#### **Property Highlights**

- 30,293 SF Warehouse space available
- 6.512 Acres available
- Ample parking
- Zoning Industrial Light District
- (1) dock-high door
- (1) drive-in door 16' x 14'
- Electrical service 1,800 Amp
- 24' ceiling height
- Lease rate \$5.25 SF/yr (NNN)