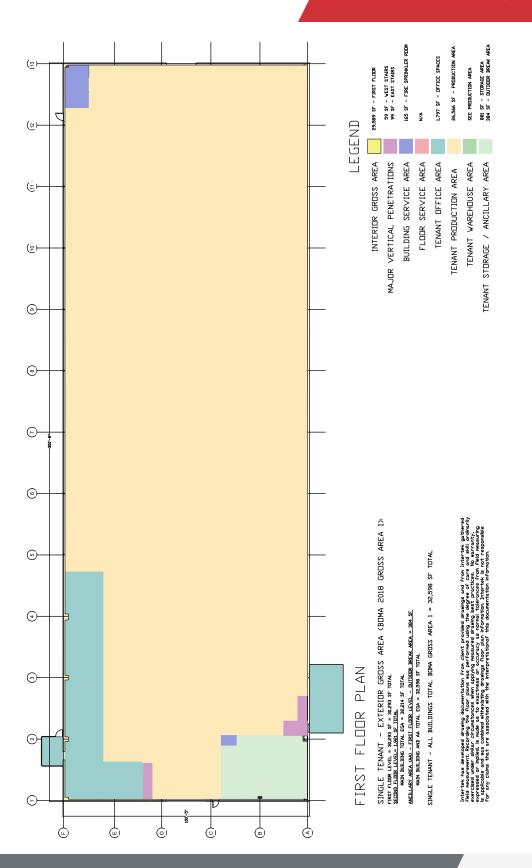

#### **Property Highlights**

- 30,293 SF Warehouse space available
- 6.512 Acres available
- Ample parking
- Zoning Industrial Light District
- (1) dock-high door
- (1) drive-in door 16' x 14'
- Electrical service 1,800 Amp
- 24' ceiling height
- Lease rate \$5.25 SF/yr (NNN)