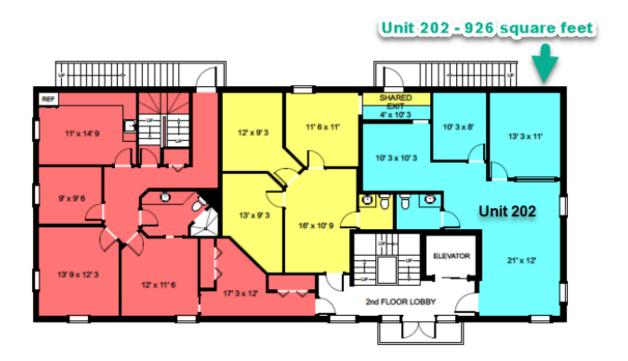

### 926 Sq Ft Medical Office FOR LEASE

1008 Goodlette Road, Suite 202, Naples, FL 34102

#### PROPERTY DESCRIPTION

Newly remodeled small medical office unit. 2-3 exam rooms, private bathroom, reception

and waiting area.

Close to NCH Downtown and Downtown Naples Easy Access in and out

#### PROPERTY HIGHLIGHTS

- Newly remodeled small medical office unit
- Close to NCH Downtown and Downtown Naples
- Elevator access
- Building faces busy Goodlette Road
- Part of popular Medical Office Park

#### 2nd floor