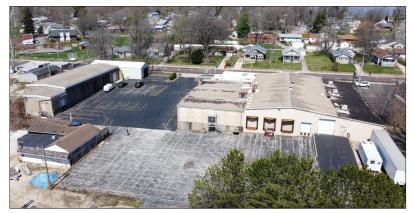

#### PROPERTY FEATURES

- Multi use commercial property for sale in Peoria Heights.
- Property consists of three buildings on a total of 1.8 acres.
- Building "A" is a mix of retail, office and warehouse space. There is approximately 3,600 SF of retail space up front, 1,770 SF of office space on the east side of the building and 16,950 SF of warehouse space in the middle/rear.
- Warehouse is currently setup with three separate areas and offers four loading docks and one 12 x 12 overhead door.
- 3 phase 400 amp electrical, all new LED lighting throughout and equipped with a sprinkler system.
- Building "B" is a 5,510 SF warehouse located on the West Side of the property. Tall ceilings, two dock doors and one 12 x 12 overhead door.
- Building "C" is a 2,016 SF 28 x 72 SF wide open warehouse with a 12 x 12 overhead door.
- Property is located approximately two blocks off Prospect Ave with direct access to the Rock Island Trail.

# PROPERTY **DETAILS**

| PROPERTY<br>TYPE            | RETAIL/OFFICE/<br>WAREHOUSE                                                   |
|-----------------------------|-------------------------------------------------------------------------------|
| SPACE<br>AVAILABLE          | Bldg A: 22,850 SF<br>Bldg B: 5,510 SF<br>Bldg C: 2,016 SF<br>TOTAL: 30,376 SF |
| LAND SIZE                   | 1.85 ACRES                                                                    |
| PARKING                     | APPROX. 32 CAR SPACES                                                         |
| ZONING                      | I-1                                                                           |
| REAL ESTATE<br>TAXES (2022) | \$19,863.28                                                                   |
| SALE PRICE                  | \$1,150,000                                                                   |