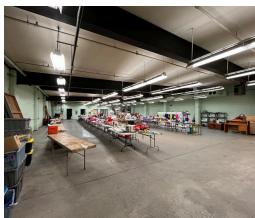

#### PROPERTY FEATURES

- Multi use commercial property for sale in Peoria Heights.
- Property consists of three buildings on a total of 1.8 acres.
- Building "A" is a mix of retail, office and warehouse space. There is approximately 3,600 SF of retail space up front, 1,770 SF of office space on the east side of the building and 16,950 SF of warehouse space in the middle/rear.
- Warehouse is currently setup with three separate areas and offers four loading docks and one 12 x 12 overhead door.
- 3 phase 400 amp electrical, all new LED lighting throughout and equipped with a sprinkler system.
- Building "B" is a 5,510 SF warehouse located on the West Side of the property. Tall ceilings, two dock doors and one 12 x 12 overhead door.
- Building "C" is a 2,016 SF 28 x 72 SF wide open warehouse with a 12 x 12 overhead door.
- Property is located approximately two blocks off Prospect Ave with direct access to the Rock Island Trail.