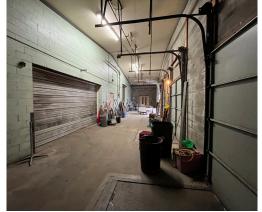

#### PROPERTY FEATURES

- Multi use commercial property for sale in Peoria Heights.
- Property consists of three buildings on a total of 1.8 acres.
- Building "A" is a mix of retail, office and warehouse space. There is approximately 3,600 SF of retail space up front, 1,770 SF of office space on the east side of the building and 16,950 SF of warehouse space in the middle/rear.
- Warehouse is currently setup with three separate areas and offers four loading docks and one 12 x 12 overhead door.
- 3 phase 400 amp electrical, all new LED lighting throughout and equipped with a sprinkler system.
- Building "B" is a 5,510 SF warehouse located on the West Side of the property. Tall ceilings, two dock doors and one 12 x 12 overhead door.
- Building "C" is a 2,016 SF 28 x 72 SF wide open warehouse with a 12 x 12 overhead door.
- Property is located approximately two blocks off Prospect Ave with direct access to the Rock Island Trail.