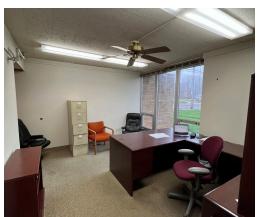

#### PROPERTY FEATURES

- Multi use commercial property for sale in Peoria Heights.
- Property consists of three buildings on a total of 1.8 acres.
- Building "A" is a mix of retail, office and warehouse space. There is approximately 3,600 SF of retail space up front, 1,770 SF of office space on the east side of the building and 16,950 SF of warehouse space in the middle/rear.
- Warehouse is currently setup with three separate areas and offers four loading docks and one 12 x 12 overhead door.
- 3 phase 400 amp electrical, all new LED lighting throughout and equipped with a sprinkler system.
- Building "B" is a 5,510 SF warehouse located on the West Side of the property. Tall ceilings, two dock doors and one 12 x 12 overhead door.
- Building "C" is a 2,016 SF 28 x 72 SF wide open warehouse with a 12 x 12 overhead door.
- Property is located approximately two blocks off Prospect Ave with direct access to the Rock Island Trail.