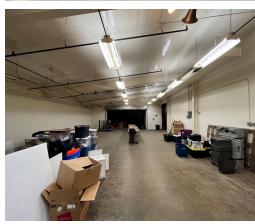

#### PROPERTY FEATURES

- Multi use commercial property for sale in Peoria Heights.
- Property consists of three buildings on a total of 1.8 acres.
- Building "A" is a mix of retail, office and warehouse space. There is approximately 3,600 SF of retail space up front, 1,770 SF of office space on the east side of the building and 16,950 SF of warehouse space in the middle/rear.
- Warehouse is currently setup with three separate areas and offers four loading docks and one 12 x 12 overhead door.
- 3 phase 400 amp electrical, all new LED lighting throughout and equipped with a sprinkler system.
- Building "B" is a 5,510 SF warehouse located on the West Side of the property. Tall ceilings, two dock doors and one 12 x 12 overhead door.
- Building "C" is a 2,016 SF 28 x 72 SF wide open warehouse with a 12 x 12 overhead door.
- Property is located approximately two blocks off Prospect Ave with direct access to the Rock Island Trail.