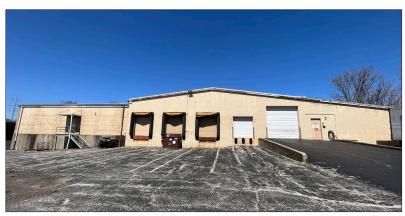

#### PROPERTY FEATURES

- Multi use commercial property for sale in Peoria Heights.
- Property consists of three buildings on a total of 1.8 acres.
- Building "A" is a mix of retail, office and warehouse space. There is approximately 3,600 SF of retail space up front, 1,770 SF of office space on the east side of the building and 16,950 SF of warehouse space in the middle/rear.
- Warehouse is currently setup with three separate areas and offers four loading docks and one 12 x 12 overhead door.
- 3 phase 400 amp electrical, all new LED lighting throughout and equipped with a sprinkler system.
- Building "B" is a 5,510 SF warehouse located on the West Side of the property. Tall ceilings, two dock doors and one 12 x 12 overhead door.
- Building "C" is a 2,016 SF 28 x 72 SF wide open warehouse with a 12 x 12 overhead door.
- Property is located approximately two blocks off Prospect Ave with direct access to the Rock Island Trail.