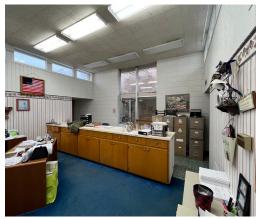

#### PROPERTY FEATURES

- Multi use commercial property for sale in Peoria Heights.
- Property consists of three buildings on a total of 1.8 acres.
- Building "A" is a mix of retail, office and warehouse space. There is approximately 3,600 SF of retail space up front, 1,770 SF of office space on the east side of the building and 16,950 SF of warehouse space in the middle/rear.
- Warehouse is currently setup with three separate areas and offers four loading docks and one 12 x 12 overhead door.
- 3 phase 400 amp electrical, all new LED lighting throughout and equipped with a sprinkler system.
- Building "B" is a 5,510 SF warehouse located on the West Side of the property. Tall ceilings, two dock doors and one 12 x 12 overhead door.
- Building "C" is a 2,016 SF 28 x 72 SF wide open warehouse with a 12 x 12 overhead door.
- Property is located approximately two blocks off Prospect Ave with direct access to the Rock Island Trail.