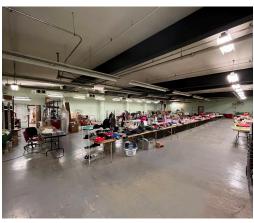

#### PROPERTY FEATURES

- Multi use commercial property for sale in Peoria Heights.
- Property consists of three buildings on a total of 1.8 acres.
- Building "A" is a mix of retail, office and warehouse space. There is approximately 3,600 SF of retail space up front, 1,770 SF of office space on the east side of the building and 16,950 SF of warehouse space in the middle/rear.
- Warehouse is currently setup with three separate areas and offers four loading docks and one 12 x 12 overhead door.
- 3 phase 400 amp electrical, all new LED lighting throughout and equipped with a sprinkler system.
- Building "B" is a 5,510 SF warehouse located on the West Side of the property. Tall ceilings, two dock doors and one 12 x 12 overhead door.
- Building "C" is a 2,016 SF 28 x 72 SF wide open warehouse with a 12 x 12 overhead door.
- Property is located approximately two blocks off Prospect Ave with direct access to the Rock Island Trail.