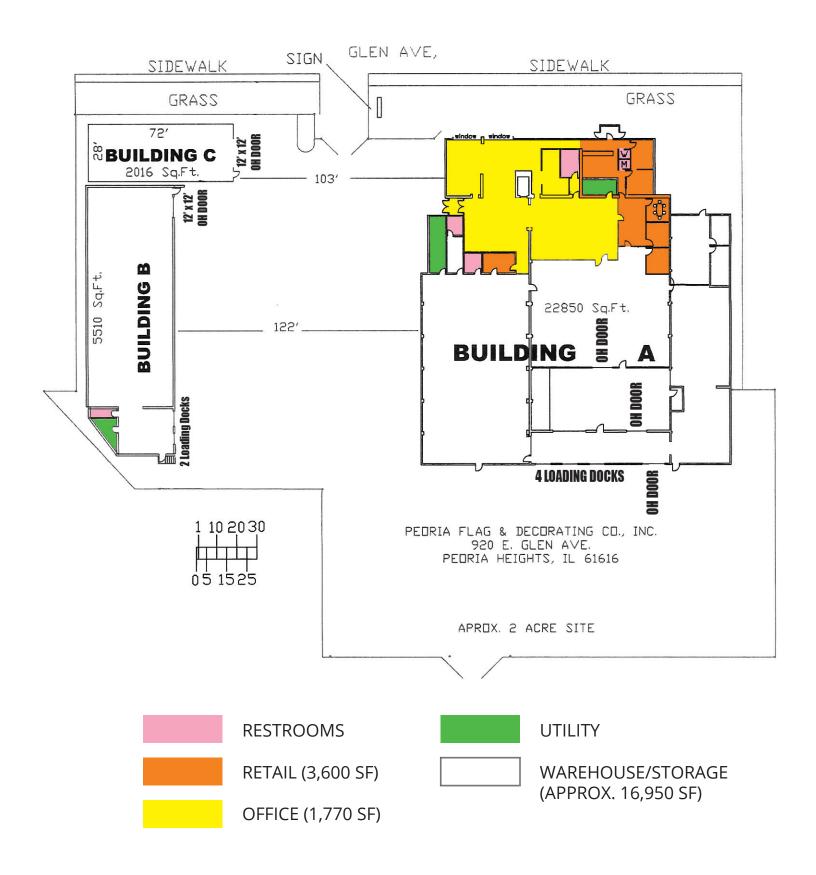

#### PROPERTY FEATURES

- Multi use commercial property for sale in Peoria Heights.
- Property consists of three buildings on a total of 1.8 acres.
- Building "A" is a mix of retail, office and warehouse space. There is approximately 3,600 SF of retail space up front, 1,770 SF of office space on the east side of the building and 16,950 SF of warehouse space in the middle/rear.
- Warehouse is currently setup with three separate areas and offers four loading docks and one 12 x 12 overhead door.
- 3 phase 400 amp electrical, all new LED lighting throughout and equipped with a sprinkler system.
- Building "B" is a 5,510 SF warehouse located on the West Side of the property. Tall ceilings, two dock doors and one 12 x 12 overhead door.
- Building "C" is a 2,016 SF 28 x 72 SF wide open warehouse with a 12 x 12 overhead door.
- Property is located approximately two blocks off Prospect Ave with direct access to the Rock Island Trail.

# PROPERTY **DETAILS**

| PROPERTY<br>TYPE            | RETAIL/OFFICE/<br>WAREHOUSE                                                   |
|-----------------------------|-------------------------------------------------------------------------------|
| SPACE<br>AVAILABLE          | Bldg A: 22,850 SF<br>Bldg B: 5,510 SF<br>Bldg C: 2,016 SF<br>TOTAL: 30,376 SF |
| LAND SIZE                   | 1.85 ACRES                                                                    |
| PARKING                     | APPROX. 32 CAR SPACES                                                         |
| ZONING                      | I-1                                                                           |
| REAL ESTATE<br>TAXES (2022) | \$19,863.28                                                                   |
| SALE PRICE                  | \$1,150,000                                                                   |