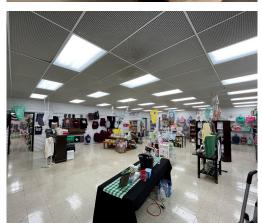

#### PROPERTY FEATURES

- Multi use commercial property for sale in Peoria Heights.
- Property consists of three buildings on a total of 1.8 acres.
- Building "A" is a mix of retail, office and warehouse space. There is approximately 3,600 SF of retail space up front, 1,770 SF of office space on the east side of the building and 16,950 SF of warehouse space in the middle/rear.
- Warehouse is currently setup with three separate areas and offers four loading docks and one 12 x 12 overhead door.
- 3 phase 400 amp electrical, all new LED lighting throughout and equipped with a sprinkler system.
- Building "B" is a 5,510 SF warehouse located on the West Side of the property. Tall ceilings, two dock doors and one 12 x 12 overhead door.
- Building "C" is a 2,016 SF 28 x 72 SF wide open warehouse with a 12 x 12 overhead door.
- Property is located approximately two blocks off Prospect Ave with direct access to the Rock Island Trail.