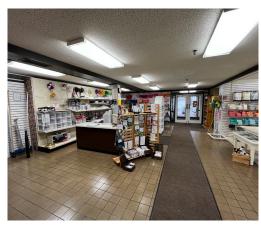

#### PROPERTY FEATURES

- Multi use commercial property for sale in Peoria Heights.
- Property consists of three buildings on a total of 1.8 acres.
- Building "A" is a mix of retail, office and warehouse space. There is approximately 3,600 SF of retail space up front, 1,770 SF of office space on the east side of the building and 16,950 SF of warehouse space in the middle/rear.
- Warehouse is currently setup with three separate areas and offers four loading docks and one 12 x 12 overhead door.
- 3 phase 400 amp electrical, all new LED lighting throughout and equipped with a sprinkler system.
- Building "B" is a 5,510 SF warehouse located on the West Side of the property. Tall ceilings, two dock doors and one 12 x 12 overhead door.
- Building "C" is a 2,016 SF 28 x 72 SF wide open warehouse with a 12 x 12 overhead door.
- Property is located approximately two blocks off Prospect Ave with direct access to the Rock Island Trail.