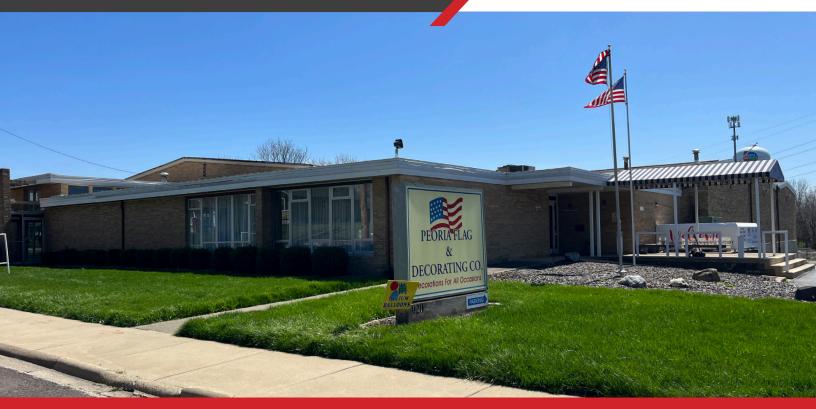

#### **COMMERCIAL BUILDING** 920 GLEN AVE - PEORIA HEIGHTS

#### PROPERTY FEATURES

- Multi use commercial property for sale in Peoria Heights.
- Property consists of three buildings on a total of 1.8 acres.
- Building "A" is a mix of retail, office and warehouse space. There is approximately 3,600 SF of retail space up front, 1,770 SF of office space on the east side of the building and 16,950 SF of warehouse space in the middle/rear.
- Warehouse is currently setup with three separate areas and offers four loading docks and one 12 x 12 overhead door.
- 3 phase 400 amp electrical, all new LED lighting throughout and equipped with a sprinkler system.
- Building "B" is a 5,510 SF warehouse located on the West Side of the property. Tall ceilings, two dock doors and one 12 x 12 overhead door.
- Building "C" is a 2,016 SF 28 x 72 SF wide open warehouse with a 12 x 12 overhead door.
- Property is located approximately two blocks off Prospect Ave with direct access to the Rock Island Trail.