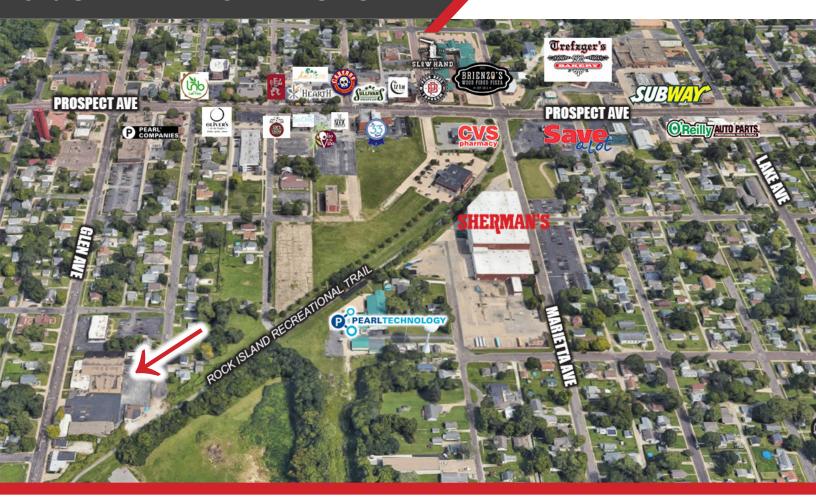

#### PROPERTY FEATURES

- Multi use commercial property for sale in Peoria Heights.
- Property consists of three buildings on a total of 1.8 acres.
- Building "A" is a mix of retail, office and warehouse space. There is approximately 3,600 SF of retail space up front, 1,770 SF of office space on the east side of the building and 16,950 SF of warehouse space in the middle/rear.
- Warehouse is currently setup with three separate areas and offers four loading docks and one 12 x 12 overhead door.
- 3 phase 400 amp electrical, all new LED lighting throughout and equipped with a sprinkler system.
- Building "B" is a 5,510 SF warehouse located on the West Side of the property. Tall ceilings, two dock doors and one 12 x 12 overhead door.
- Building "C" is a 2,016 SF 28 x 72 SF wide open warehouse with a 12 x 12 overhead door.
- Property is located approximately two blocks off Prospect Ave with direct access to the Rock Island Trail.