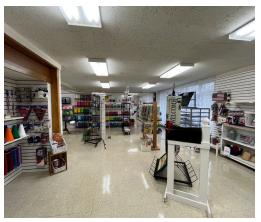

#### PROPERTY FEATURES

- Multi use commercial property for sale in Peoria Heights.
- Property consists of three buildings on a total of 1.8 acres.
- Building "A" is a mix of retail, office and warehouse space. There is approximately 3,600 SF of retail space up front, 1,770 SF of office space on the east side of the building and 16,950 SF of warehouse space in the middle/rear.
- Warehouse is currently setup with three separate areas and offers four loading docks and one 12 x 12 overhead door.
- 3 phase 400 amp electrical, all new LED lighting throughout and equipped with a sprinkler system.
- Building "B" is a 5,510 SF warehouse located on the West Side of the property. Tall ceilings, two dock doors and one 12 x 12 overhead door.
- Building "C" is a 2,016 SF 28 x 72 SF wide open warehouse with a 12 x 12 overhead door.
- Property is located approximately two blocks off Prospect Ave with direct access to the Rock Island Trail.