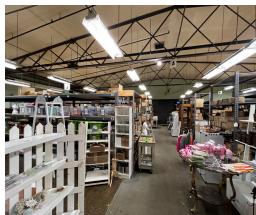

#### PROPERTY FEATURES

- Multi use commercial property for sale in Peoria Heights.
- Property consists of three buildings on a total of 1.8 acres.
- Building "A" is a mix of retail, office and warehouse space. There is approximately 3,600 SF of retail space up front, 1,770 SF of office space on the east side of the building and 16,950 SF of warehouse space in the middle/rear.
- Warehouse is currently setup with three separate areas and offers four loading docks and one 12 x 12 overhead door.
- 3 phase 400 amp electrical, all new LED lighting throughout and equipped with a sprinkler system.
- Building "B" is a 5,510 SF warehouse located on the West Side of the property. Tall ceilings, two dock doors and one 12 x 12 overhead door.
- Building "C" is a 2,016 SF 28 x 72 SF wide open warehouse with a 12 x 12 overhead door.
- Property is located approximately two blocks off Prospect Ave with direct access to the Rock Island Trail.