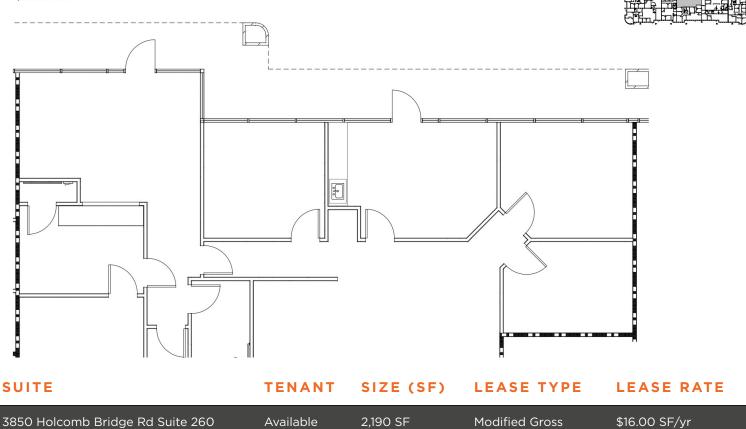

# LEASE SPACES

Norcross, GA 30092 Suite 260 2,190 RSF

# LEASE SPACES

зово покоты владе коаа, Norcross, GA 30092 Suite 260 2,190 RSF

JAKE CREVISTON O: 770.992.5112 j.creviston@svn.com GA #365989 COLIN CROWE AN O: 770.992.5112 O: 7 colin.crowe@svn.com and

ANDREW BOWMAN O: 770.710.9058 andrew.bowman@svn.com Georgia #434583