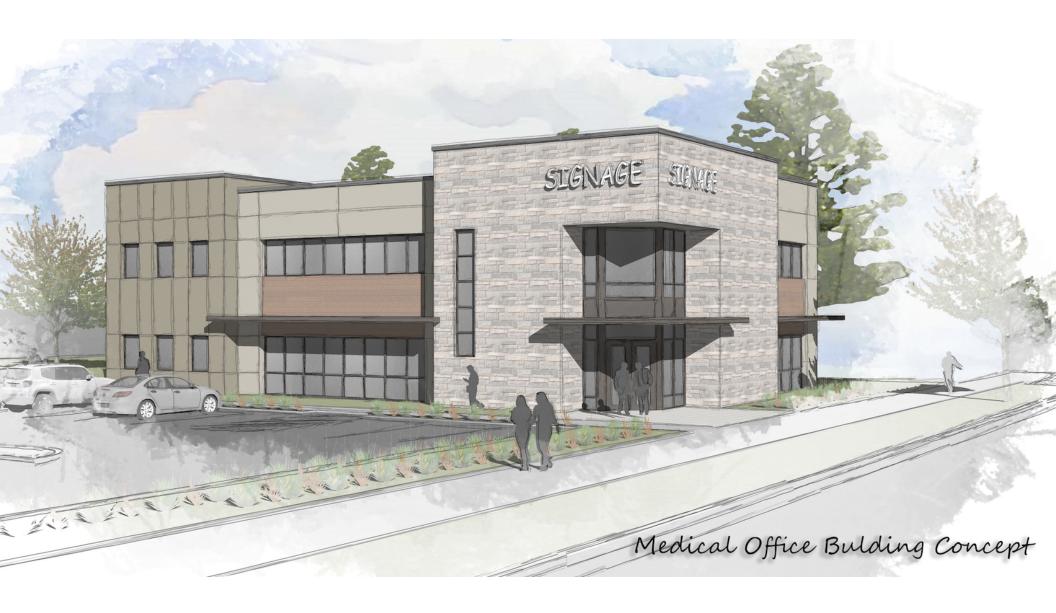

Aurora, CO 80014

Vacant Commercial Land Available for Purchase

Exclusively listed by:

Steve Berghoff, SIOR, CCIM steve@menlocre.com 480.659.1777



## **PROPERTY SUMMARY**

TOTAL PRICE \$740,520.00

PRICE PSF \$20.00 PSF

PROPERTY TYPE Land

APN 1973-26-1-46-001

LOT SIZE 0.85 Acres

## **PROPERTY HIGHLIGHTS**

- Commercial Land Available for Purchase
- +/-.85 Acre (+/- 37,026 SF)
- Available for Purchase: \$740,520.00 (\$20.00 PSF)
- Zoned B-1 (Retail Business District)
- Site Plan for +/- 9,700 SF Medical/Dental Building has been prepared
- Frontage along Iliff Ave with upwards of 20,000 VPD Traffic Count
- Just over a mile away from direct 225 access
- Close proximity to Business and Retail Amenities
- 25 minute Drive from site to Downtown Denver

## **Proposed Medical Rendering**