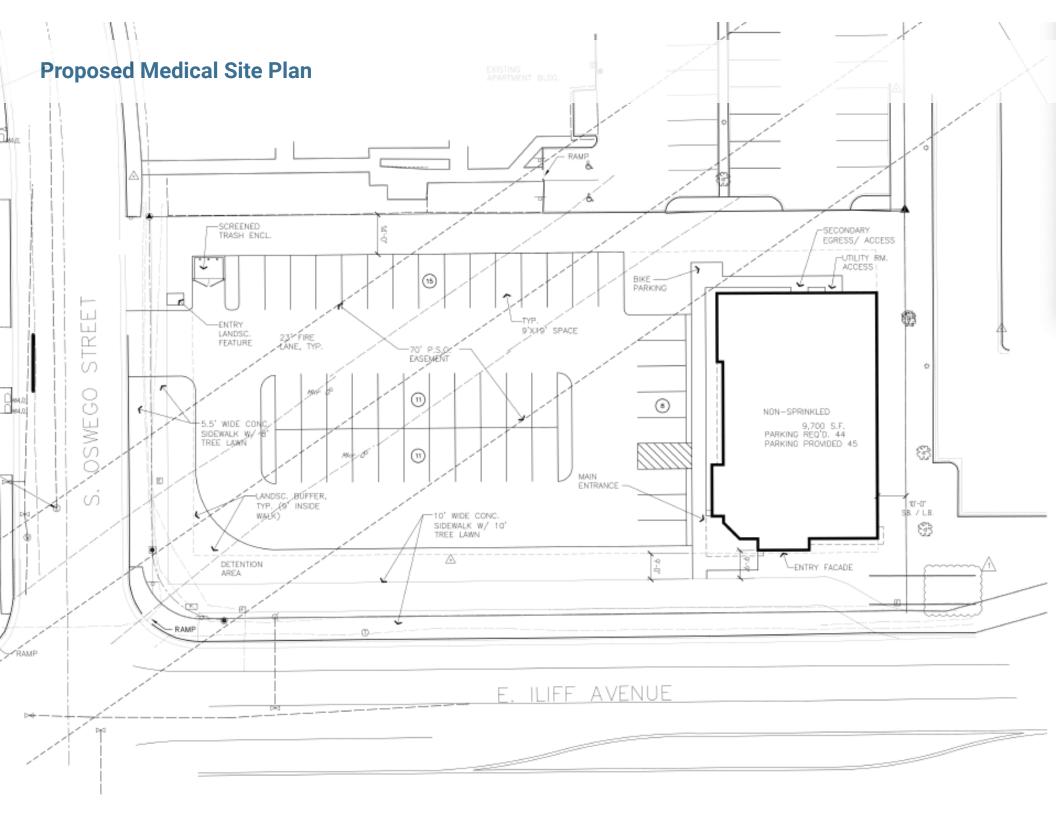

## **PROPERTY HIGHLIGHTS**

- Commercial Land Available for Purchase
- +/-.85 Acre (+/- 37,026 SF)
- Available for Purchase: \$740,520.00 (\$20.00 PSF)
- Zoned B-1 (Retail Business District)
- Site Plan for +/- 9,700 SF Medical/Dental Building has been prepared
- Frontage along Iliff Ave with upwards of 20,000 VPD Traffic Count
- Just over a mile away from direct 225 access
- Close proximity to Business and Retail Amenities
- 25 minute Drive from site to Downtown Denver