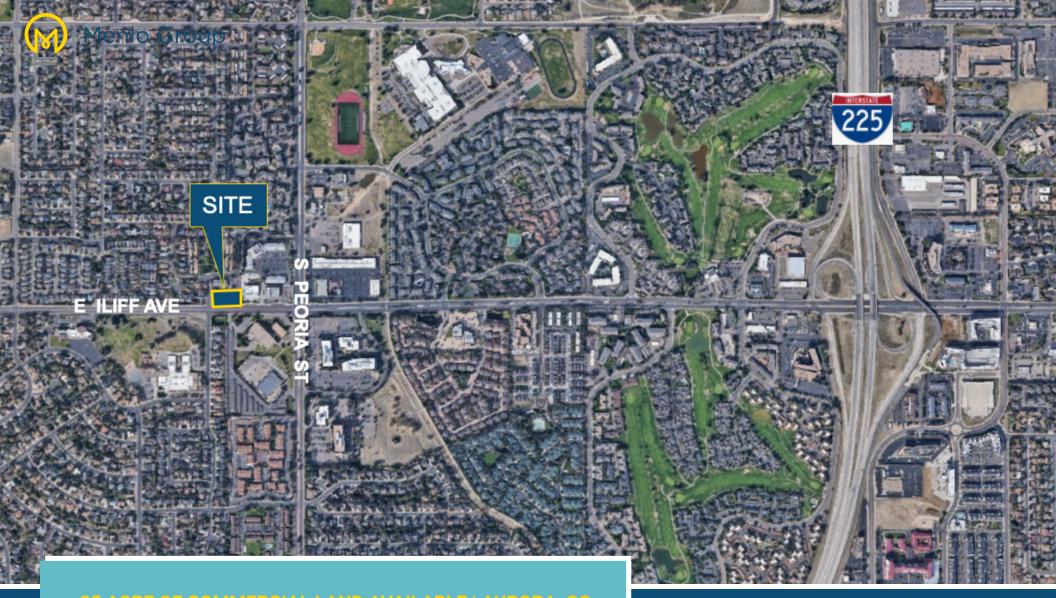

11900 East Iliff Avenue Aurora, CO 80014

Vacant Commercial Land Available for Purchase

Exclusively listed by:

Steve Berghoff, SIOR, CCIM steve@menlocre.com 480.659.1777

## **PROPERTY HIGHLIGHTS**

- Commercial Land Available for Purchase
- +/-.85 Acre (+/- 37,026 SF)
- Available for Purchase: \$740,520.00 (\$20.00 PSF)
- Zoned B-1 (Retail Business District)
- Site Plan for +/- 9,700 SF Medical/Dental Building has been prepared
- Frontage along Iliff Ave with upwards of 20,000 VPD Traffic Count
- Just over a mile away from direct 225 access
- Close proximity to Business and Retail Amenities
- 25 minute Drive from site to Downtown Denver