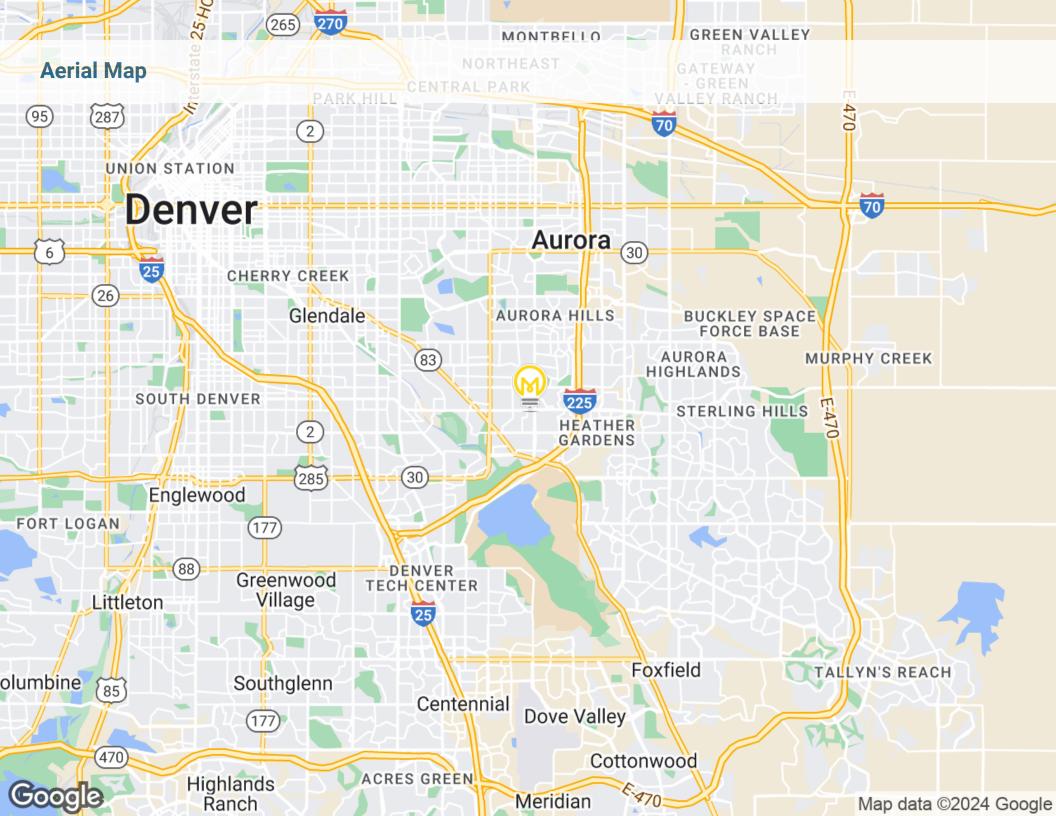

11900 East Iliff Avenue Aurora, CO 80014

Vacant Commercial Land Available for Purchase

Exclusively listed by:

Steve Berghoff, SIOR, CCIM steve@menlocre.com 480.659.1777

## **PROPERTY HIGHLIGHTS**

- Commercial Land Available for Purchase
- +/-.85 Acre (+/- 37,026 SF)
- Available for Purchase: \$740,520.00 (\$20.00 PSF)
- Zoned B-1 (Retail Business District)
- Site Plan for +/- 9,700 SF Medical/Dental Building has been prepared
- Frontage along Iliff Ave with upwards of 20,000 VPD Traffic Count
- Just over a mile away from direct 225 access
- Close proximity to Business and Retail Amenities
- 25 minute Drive from site to Downtown Denver