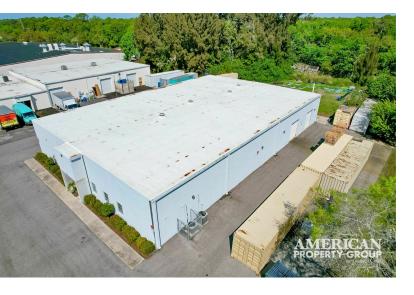

#### PROPERTY OVERVIEW

American Property Group presents 2215 Industrial Blvd, Sarasota:

9,930 SF Freestanding Warehouse

Property Highlights:

- 3 Over Head Doors
- Outdoor Storage
- Office Space
- Conference Room
- Kitchenette
- 2 Restrooms

Industrial Boulevard in Sarasota, is a key commercial and industrial hub, hosting a variety of businesses such as manufacturing plants, warehouses, showrooms, and service industries. This area features a mix of old and new structures, indicative of ongoing development and economic activity. While Sarasota is renowned for its vibrant arts and beautiful beaches, Industrial Boulevard highlights the city's pragmatic, business-oriented side. The road is built to accommodate heavy-duty vehicles and logistics operations, making it an essential component of Sarasota's economic infrastructure.