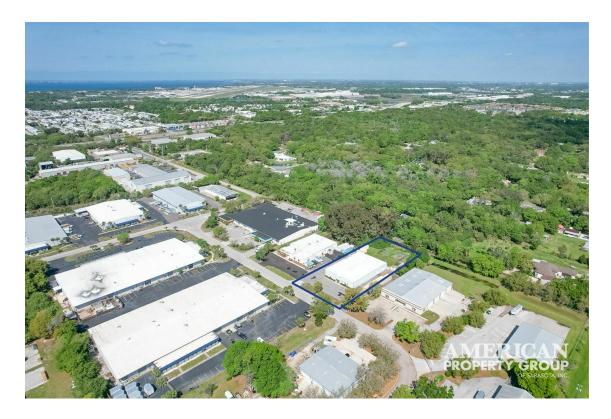

Industrial Boulevard in Sarasota, is a key commercial and industrial hub, hosting a variety of businesses such as manufacturing plants, warehouses, showrooms, and service industries. This area features a mix of old and new structures, indicative of ongoing development and economic activity. While Sarasota is renowned for its vibrant arts and beautiful beaches, Industrial Boulevard highlights the city's pragmatic, business-oriented side. The road is built to accommodate heavy-duty vehicles and logistics operations, making it an essential component of Sarasota's economic infrastructure.