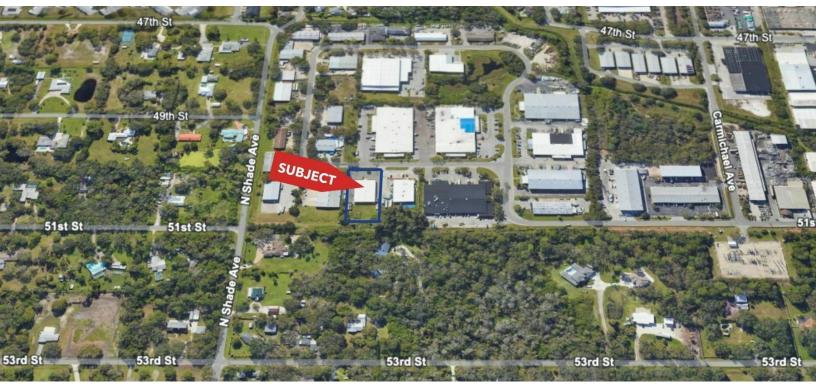

2215 INDUSTRIAL BOULEVARD SARASOTA, FLORIDA 34234

#### LOCATION DESCRIPTION

Just South of University Parkway, off North Washington Blvd (301), approximately 6 miles from I-75.

For More Information