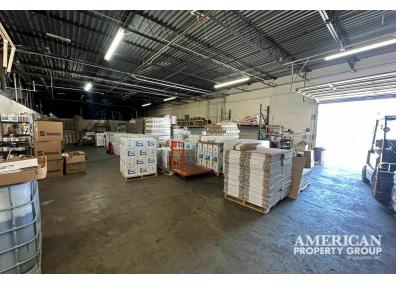

#### PROPERTY OVERVIEW

American Property Group presents 2215 Industrial Blvd, Sarasota:

9,930 SF Freestanding Warehouse

Property Highlights:

- 3 Over Head Doors
- Outdoor Storage
- Office Space
- Conference Room
- Kitchenette
- 2 Restrooms