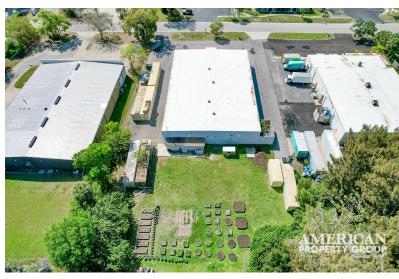

#### PROPERTY OVERVIEW

American Property Group presents 2215 Industrial Blvd, Sarasota:

9,930 SF Freestanding Warehouse

Property Highlights:

- 3 Over Head Doors
- Outdoor Storage
- Office Space
- Conference Room
- Kitchenette
- 2 Restrooms

Industrial Boulevard in Sarasota, is a key commercial and industrial hub, hosting a variety of businesses such as manufacturing plants, warehouses, showrooms, and service industries. This area features a mix of old and new structures, indicative of ongoing development and economic activity. While Sarasota is renowned for its vibrant arts and beautiful beaches, Industrial Boulevard highlights the city's pragmatic, business-oriented side. The road is built to accommodate heavy-duty vehicles and logistics operations, making it an essential component of Sarasota's economic infrastructure.