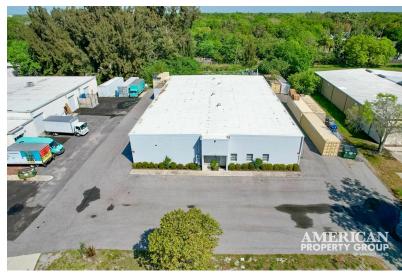

#### PROPERTY OVERVIEW

American Property Group presents 2215 Industrial Blvd, Sarasota:

9,930 SF Freestanding Warehouse

Property Highlights:

- 3 Over Head Doors
- Outdoor Storage
- Office Space
- Conference Room
- Kitchenette
- 2 Restrooms

Industrial Boulevard in Sarasota, is a key commercial and industrial hub, hosting a variety of businesses such as manufacturing plants, warehouses, showrooms, and service industries. This area features a mix of old and new structures, indicative of ongoing development and economic activity. While Sarasota is renowned for its vibrant arts and beautiful beaches, Industrial Boulevard highlights the city's pragmatic, business-oriented side. The road is built to accommodate heavy-duty vehicles and logistics operations, making it an essential component of Sarasota's economic infrastructure.