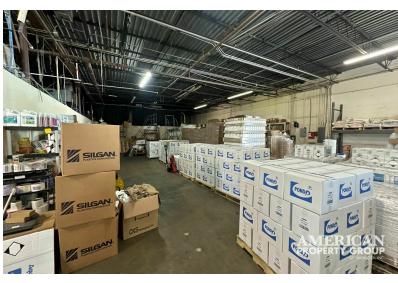

#### PROPERTY OVERVIEW

American Property Group presents 2215 Industrial Blvd, Sarasota:

9,930 SF Freestanding Warehouse

Property Highlights:

- 3 Over Head Doors
- Outdoor Storage
- Office Space
- Conference Room
- Kitchenette
- 2 Restrooms