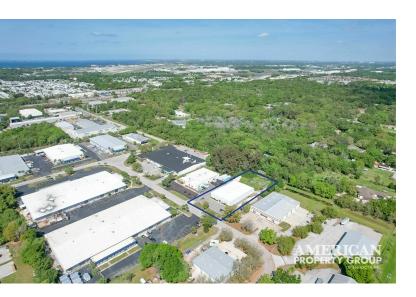

Industrial Boulevard in Sarasota, is a key commercial and industrial hub, hosting a variety of businesses such as manufacturing plants, warehouses, showrooms, and service industries. This area features a mix of old and new structures, indicative of ongoing development and economic activity. While Sarasota is renowned for its vibrant arts and beautiful beaches, Industrial Boulevard highlights the city's pragmatic, business-oriented side. The road is built to accommodate heavy-duty vehicles and logistics operations, making it an essential component of Sarasota's economic infrastructure.