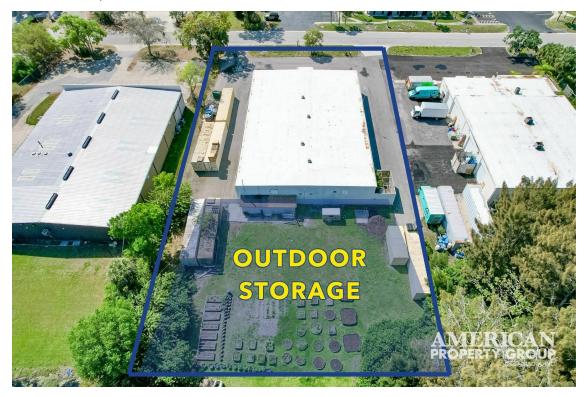

#### PROPERTY OVERVIEW

American Property Group presents 2215 Industrial Blvd, Sarasota:

9,930 SF Freestanding Warehouse

Property Highlights:

- 3 Over Head Doors
- Outdoor Storage
- Office Space
- Conference Room
- Kitchenette
- 2 Restrooms