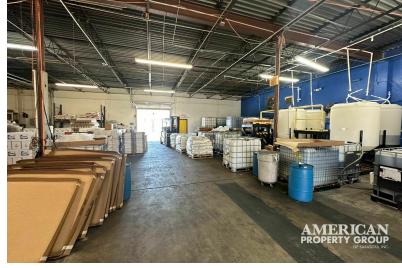

#### PROPERTY OVERVIEW

American Property Group presents 2215 Industrial Blvd, Sarasota:

9,930 SF Freestanding Warehouse

Property Highlights:

- 3 Over Head Doors
- Outdoor Storage
- Office Space
- Conference Room
- Kitchenette
- 2 Restrooms