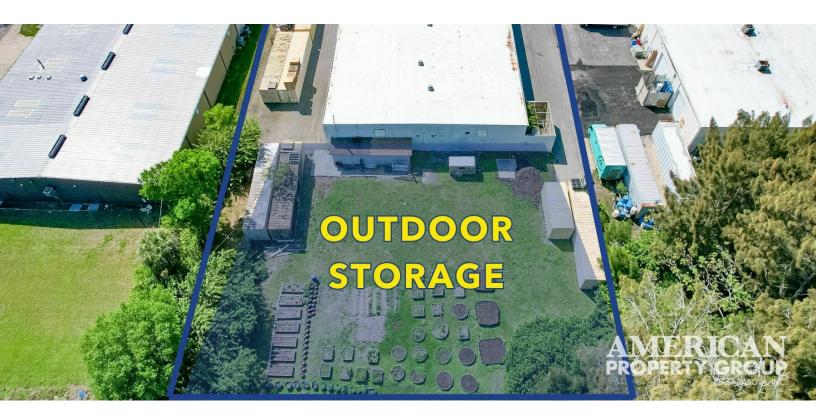

#### PROPERTY OVERVIEW

American Property Group presents 2215 Industrial Blvd, Sarasota:

9,930 SF Freestanding Warehouse

Property Highlights:

- 3 Over Head Doors
- Outdoor Storage
- Office Space
- Conference Room
- Kitchenette
- 2 Restrooms