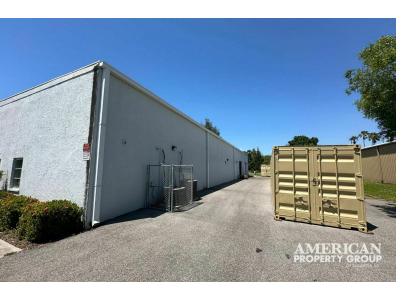

#### PROPERTY OVERVIEW

American Property Group presents 2215 Industrial Blvd, Sarasota:

9,930 SF Freestanding Warehouse

Property Highlights:

- 3 Over Head Doors
- Outdoor Storage
- Office Space
- Conference Room
- Kitchenette
- 2 Restrooms