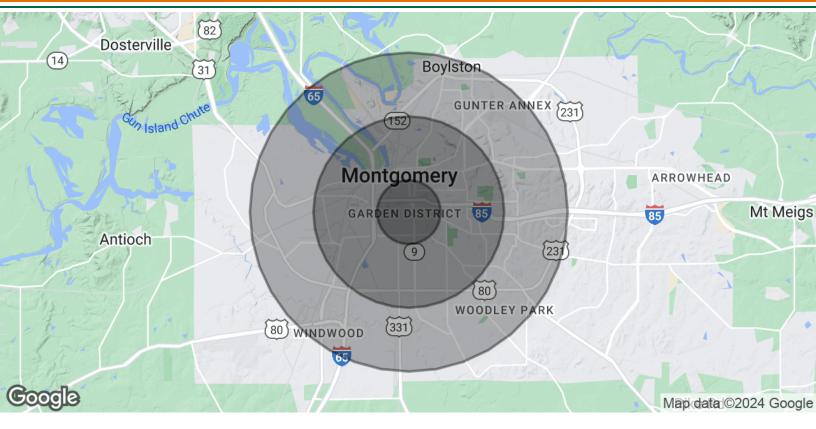

### **DEMOGRAPHICS MAP & REPORT**

| POPULATION           | 1 MILE | 3 MILES | 5 MILES |
|----------------------|--------|---------|---------|
| Total Population     | 8,895  | 55,010  | 113,238 |
| Average Age          | 37     | 39      | 40      |
| Average Age (Male)   | 36     | 38      | 38      |
| Average Age (Female) | 39     | 41      | 41      |

| HOUSEHOLDS & INCOME | 1 MILE    | 3 MILES   | 5 MILES   |
|---------------------|-----------|-----------|-----------|
| Total Households    | 3,127     | 22,261    | 46,629    |
| # of Persons per HH | 2.8       | 2.5       | 2.4       |
| Average HH Income   | \$55,814  | \$62,029  | \$62,191  |
| Average House Value | \$230,624 | \$182,003 | \$171,798 |