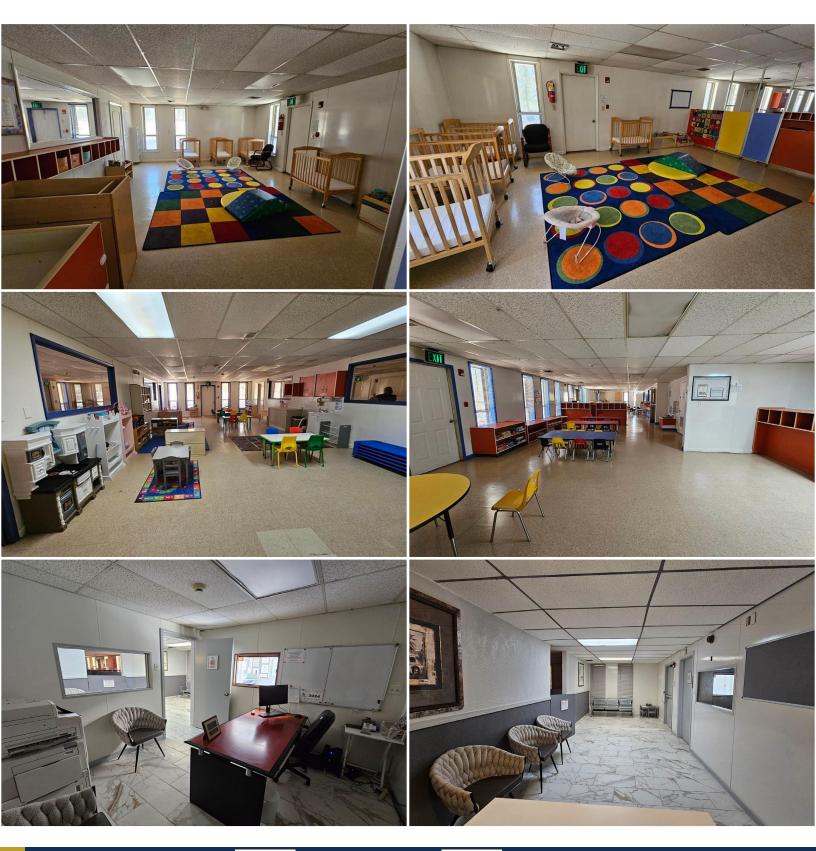

## **PROPERTY OVERVIEW**

Daycare in Roswell, Georgia (Atlanta MSA) is available for immediate lease. The  $\pm 4,655$  SF building sits on a  $\pm 0.79$ acre site near where Gran Crique Pkwy (AKA Chads Ford Way) meets Old Holcomb Bridge Rd. Currently licensed for 63 children, but that will increase to 108 children once playground repairs and room rearrangement, currently underway, are completed.