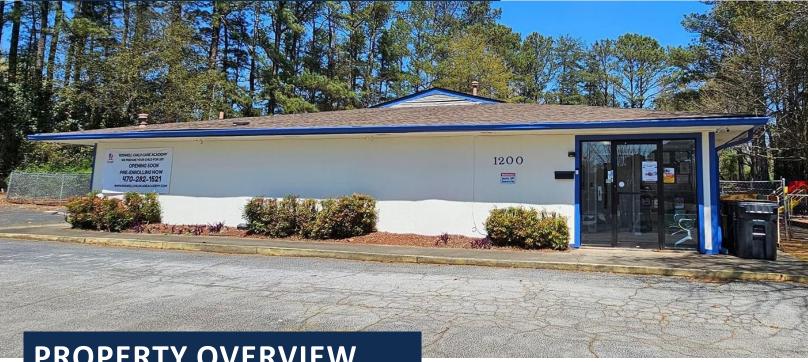

## **PROPERTY OVERVIEW**

Daycare in Roswell, Georgia (Atlanta MSA) is available for immediate lease. The  $\pm 4,655$  SF building sits on a  $\pm 0.79$ acre site near where Gran Crique Pkwy (AKA Chads Ford Way) meets Old Holcomb Bridge Rd. Currently licensed for 63 children, but that will increase to 108 children once playground repairs and room rearrangement, currently underway, are completed.

| OFFERING SUMMARY       |                                          |  |  |
|------------------------|------------------------------------------|--|--|
| Property Address:      | 1200 Gran Crique Pkwy, Roswell, GA 30076 |  |  |
| County:                | Fulton                                   |  |  |
| Building Size:         | ±4,655 SF                                |  |  |
| Site Size:             | ±0.79 Acres                              |  |  |
| Year Built/Renovated   | 1974/2024                                |  |  |
| Occupancy Allowance:   | 108                                      |  |  |
| Ingress/Egress Points: | 2                                        |  |  |
| Parking Spaces:        | 15                                       |  |  |