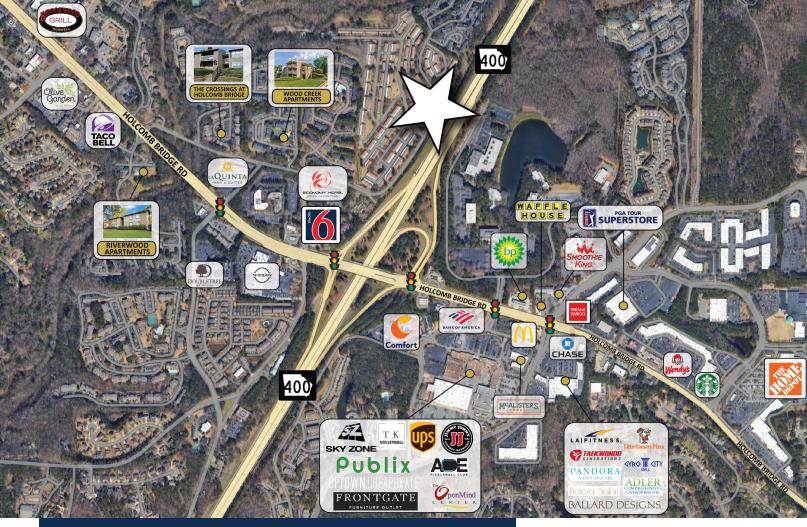

Nestled amidst residential communities between Georgia 400 and Holcomb Bridge Rd, the population within a mile radius is 15,692 with children up to 4 years old comprising 6.53% of the population. Access to Georgia 400 is less than a mile away. Downtown Roswell is 2.7 miles west of the property, Alpharetta is 5.7 miles north of it and downtown Atlanta is 22.4 miles south of it.