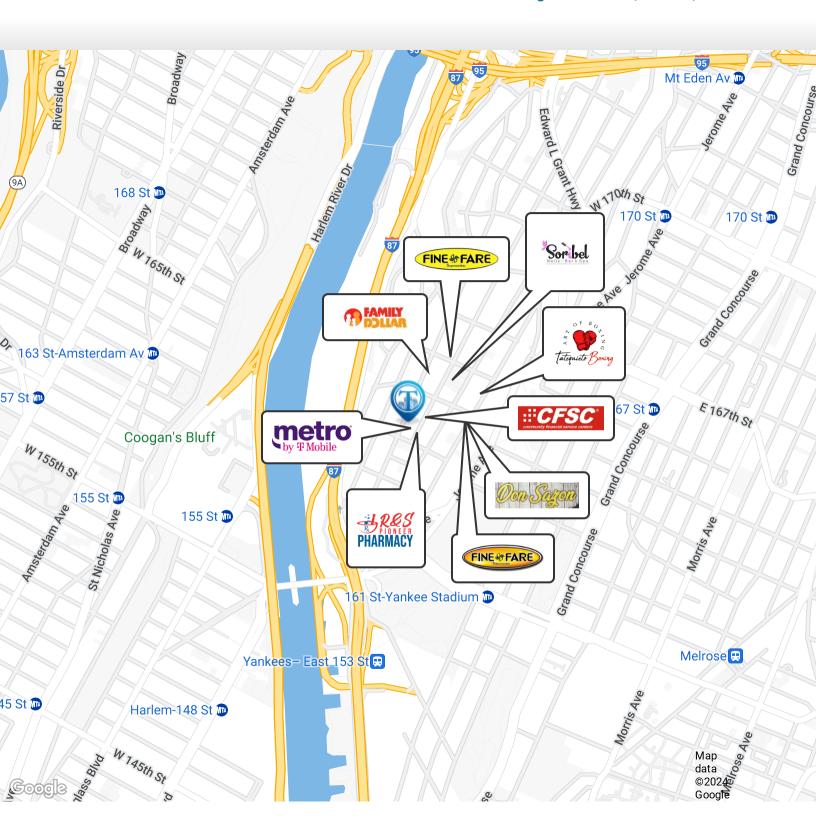

Nearby tenants include R&S Pioneer Pharmacy, Metro by T-Mobile, D Soribel Nails, Don Sazón Restaurante, Los Primos Deli Grocery, Dong King, CFSC Checks Cashed Ogden, Family Dollar, Fine Fare Supermarkets, Tatequieto Boxing, and more!

# Retailer Map

1014 Ogden Avenue, Bronx, NY 10452

FOR LEASE • 400 SF • For Pricing

Call: 718-437-6100

Shlomi Bagdadi 718.437.6100 sb@tristatecr.com

Dov Bleich
718.437.6100 x111
Dov.B@TriStateCR.com

Broker is relying on Landlord or other Landlord-supplied sources for the accuracy of said information and has no knowledge of the accuracy of it. Broker makes no representation and/or warranty, expressed or implied, as to the accuracy of such information.