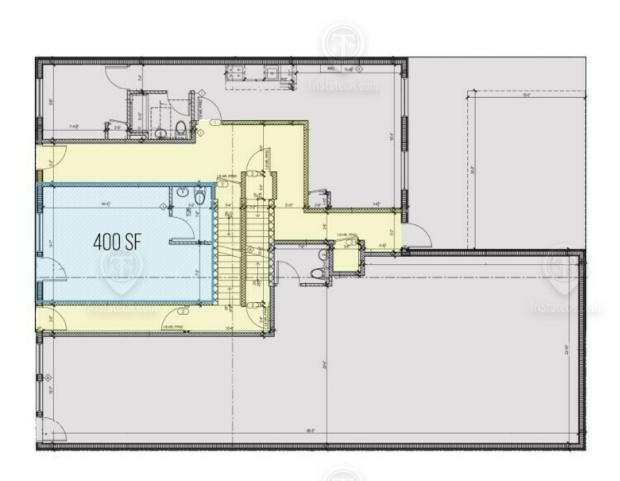

#### Floor Plans

1014 Ogden Avenue, Bronx, NY 10452

### 1014 OGDEN AVENUE

TOTAL AVAILABLE SPACE: 400 SF

ALL SQUARE FOOTAGES
ARE APPROXIMATE

FOR LEASE • 400 SF • For Pricing

Call: 718-437-6100