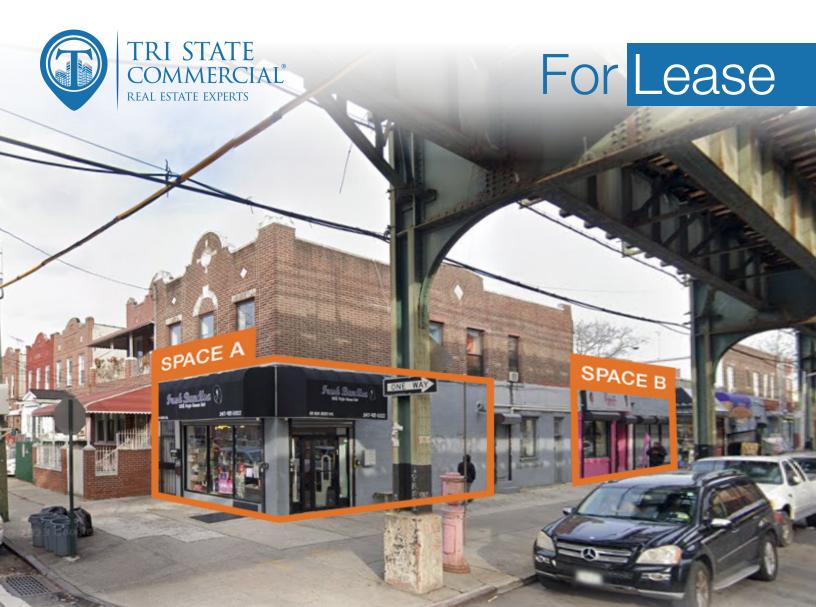

Two Newly Renovated Retail Spaces W/ Wrap Around Glass Frontages for Lease

1,000 SF • 2 Units 581 New Jersey Ave • Brooklyn • NY For Pricing Call: 718-437-6100

Shlomi BagdadiMoshe AkivaT18.437.6100T18.437.6100 x116sb@tristatecr.comMoshe.A@TriStateCR.com

### Main Highlights

- Glass storefronts
- Renovated
- Wrap around frontages

**3,155 SF** Total Building Size

2,189 SF Lot Size

FOR LEASE • 2 Units • 1,000 SF • For Pricing