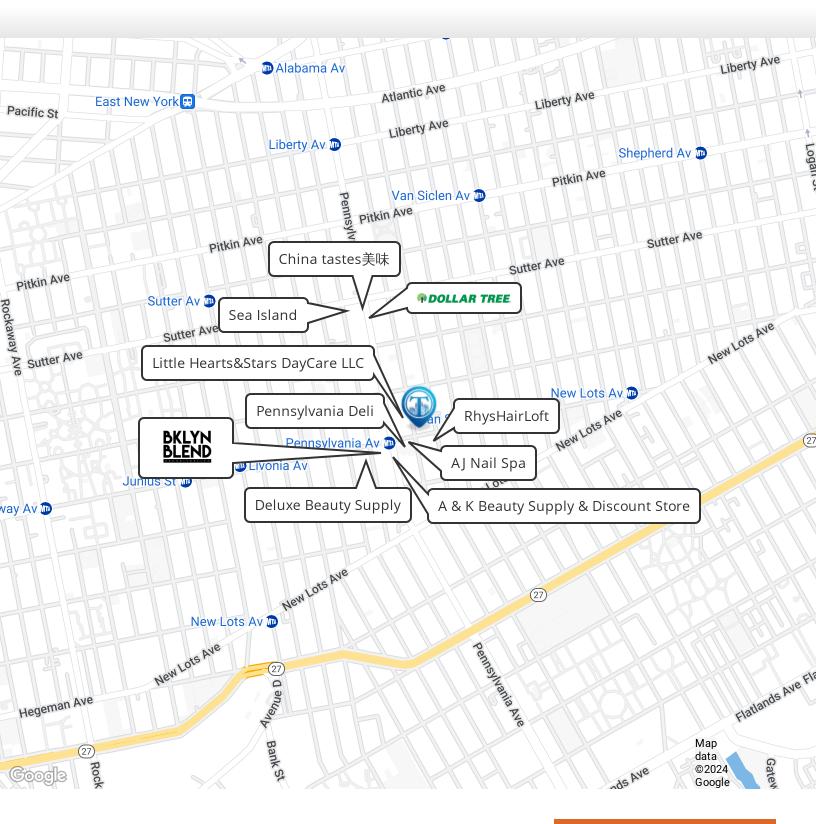

## **Retailer Map**

Nearby tenants include Dollar Tree, Pennsylvania Deli, RhysHairLoft, Little Hearts&Stars DayCare LLC, AJ Nail Spa, BKLYN Blend, Deluxe Beauty Supply, A & K Beauty Supply & Discount Store, China Tastes, Sea Island, and more!