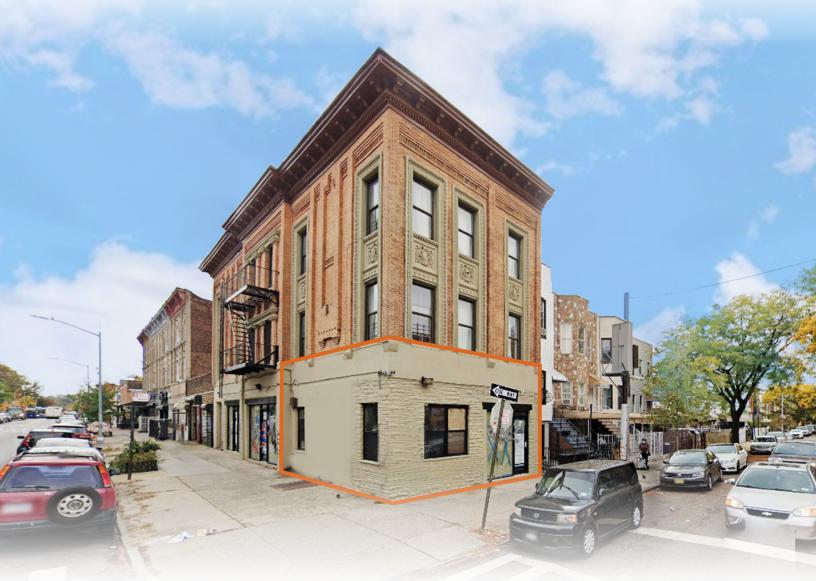

# Newly Renovated Corner Duplex W/ Split Units for Lease

1,200 SF

448 Wilson Avenue • Brooklyn • NY

For Pricing Call: 718-437-6100

### **Property Summary**

448 Wilson Avenue, Brooklyn, NY 11211

#### **Location Overview**

Located in the Bushwick neighborhood of Brooklyn between Cornelia St & Jefferson Ave near the Myrtle- Wycoff Ave subway station.

Nearest Transit: M train at Myrtle - Wyckoff Ave and the B60, B26, & B52 bus lines.

#### Main Highlights

- ▶ Fully renovated duplex
- ▶ Corner property
- ▶ Split systems
- Recessed lighting
- 2 restrooms

R6, C2-3

FOR LEASE • 1,200 SF • For Pricing

Call: 718-437-6100