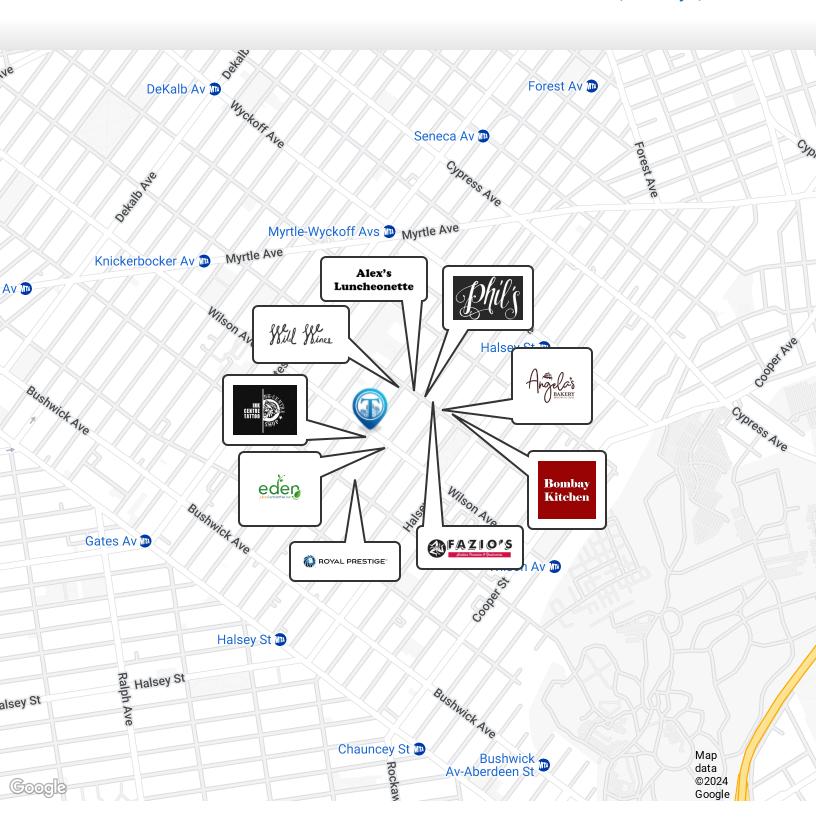

#### **Location Overview**

Located in the Bushwick neighborhood of Brooklyn between Cornelia St & Jefferson Ave near the Myrtle- Wycoff Ave subway station.

Nearest Transit: M train at Myrtle - Wyckoff Ave and the B60, B26, & B52 bus lines.

Nearby tenants include Eden Juice & Smoothie Bar, Jefferson Hardware & More, Happy Pet, Royal Prestige, SHU Studio, Ink Centre Tattoo, Wild Wines, Alex's Luncheonette, Phil's, Fazio's, Angela's Bakery, Bombay Kitchen, and more!

## Retailer Map

448 Wilson Avenue, Brooklyn, NY 11211

FOR LEASE • 1,200 SF • For Pricing

Call: 718-437-6100

Shlomi Bagdadi 718.437.6100 sb@tristatecr.com

Kirill Galperin
718.437.6100 x122
Kirill.G@TriStateCR.com