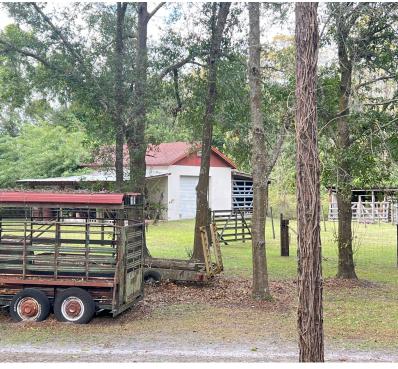

### SITE DESCRIPTION

Acreage is fenced with a locked gated, has a 1,453 sf Single Family Home and 560 sf auxiliary building.

Potential to utilize or expand existing structures for veterinarian clinic, charter or private school, daycare, senior care, professional office, home occupation, or redevelop the site for agricultural uses, school, assisted living, offices, or a multitude of home occupations that require warehouse or outside storage space, or other.