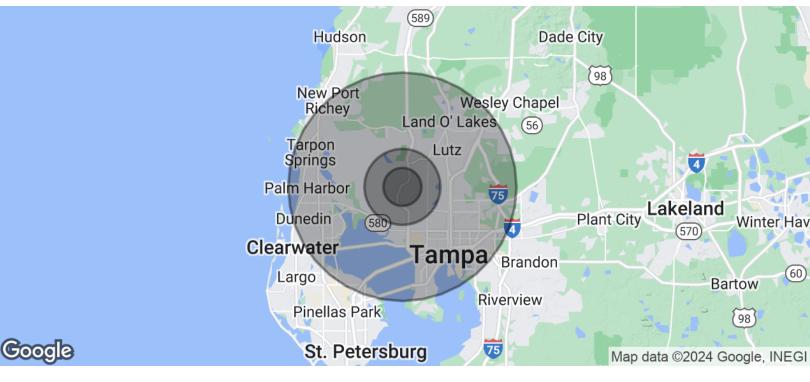

### 5911 EHRLICH ROAD & 14702 BELLAMY ROAD, TAMPA, FL 33625

| POPULATION           | 2.5 MILES | 5 MILES   | 15 MILES  |
|----------------------|-----------|-----------|-----------|
| Total Population     | 53,347    | 197,757   | 1,555,307 |
| Average Age          | 42        | 42        | 42        |
| Average Age (Male)   | 41        | 41        | 41        |
| Average Age (Female) | 43        | 43        | 43        |
| HOUSEHOLDS & INCOME  | 2.5 MILES | 5 MILES   | 15 MILES  |
| Total Households     | 20,587    | 77,939    | 639,002   |
| # of Persons per HH  | 2.6       | 2.5       | 2.4       |
| Average HH Income    | \$115,720 | \$117,982 | \$103,911 |
| Average House Value  | \$450,192 | \$446,575 | \$411,874 |