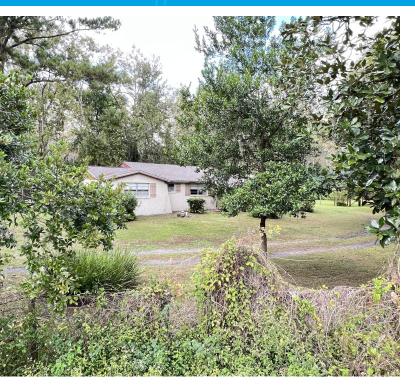

### SITE DESCRIPTION

Acreage is fenced with a locked gated, has a 1,453 sf Single Family Home and 560 sf auxiliary building.

Potential to utilize or expand existing structures for veterinarian clinic, charter or private school, daycare, senior care, professional office, home occupation, or redevelop the site for agricultural uses, school, assisted living, offices, or a multitude of home occupations that require warehouse or outside storage space, or other.