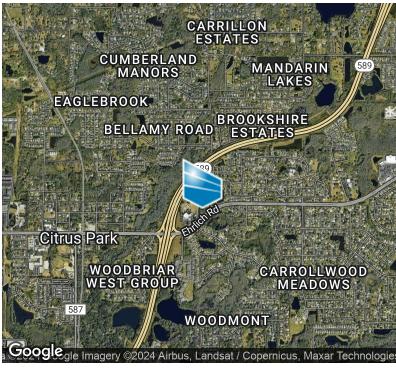

### **PROPERTY OVERVIEW**

Vast potential for redevelopment in high density and desirable location.

Lighted hard corner location with access onto Veterans Expressway within several hundred feet.

Eleven (11) minutes from Tampa International Airport. Highly visibility and accessible.

### **LOCATION INFORMATION**

| Building Name    | Ehrlich & Bellamy                         |  |
|------------------|-------------------------------------------|--|
| Street Address   | 5911 Ehrlich Road & 14702<br>Bellamy Road |  |
| City, State, Zip | Tampa , FL 33625                          |  |
| County           | Hillsborough                              |  |
| Market           | Tampa                                     |  |
| Sub-market       | Carrollwood                               |  |
| Cross-Streets    | Ehrlich Road & Bellamy Road               |  |