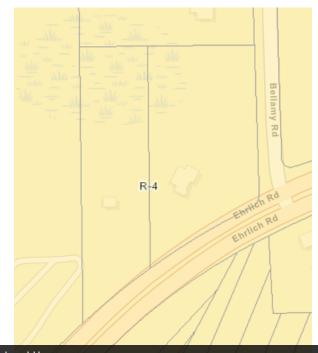

### **PROPERTY OVERVIEW**

Vast potential for redevelopment in high density and desirable location.

Lighted hard corner location with access onto Veterans Expressway within several hundred feet.

Eleven (11) minutes from Tampa International Airport. Highly visibility and accessible.

### **PROPERTY HIGHLIGHTS**

- Sellers will consider all offers and allow time for rezoning if needed.
- Traffic count on Ehrlich is 31,000+/- and 74,400 +/- on the Veterans (AADT from FDOT).
- Adjacent property owner will consider selling his 1.37 acres.

### SITE DESCRIPTION

Acreage is fenced with a locked gated, has a 1,453 sf Single Family Home and 560 sf auxiliary building.

Potential to utilize or expand existing structures for veterinarian clinic, charter or private school, daycare, senior care, professional office, home occupation, or redevelop the site for agricultural uses, school, assisted living, offices, or a multitude of home occupations that require warehouse or outside storage space, or other.

### **LOCATION INFORMATION**

| Building Name    | Ehrlich & Bellamy                         |  |
|------------------|-------------------------------------------|--|
| Street Address   | 5911 Ehrlich Road & 14702<br>Bellamy Road |  |
| City, State, Zip | Tampa , FL 33625                          |  |
| County           | Hillsborough                              |  |
| Market           | Tampa                                     |  |
| Sub-market       | Carrollwood                               |  |
| Cross-Streets    | Ehrlich Road & Bellamy Road               |  |