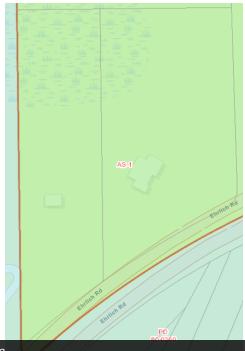

### **OFFERING SUMMARY**

| Sale Price:      | \$1,400,000                          |
|------------------|--------------------------------------|
| Lot Size:        | 3.68 Acres                           |
| Price /<br>Acre: | \$380,435                            |
| Zoning:          | AS 1 -Agricultural, Single<br>Family |
| Market:          | Tampa                                |
| Submarket:       | Carrollwood                          |

## 5911 EHRLICH ROAD & 14702 BELLAMY ROAD, TAMPA, FL 33625

Current Zoning

Future Land Use

Deborah Tamargo

813.514.1070 deb@roireal.estate

5911 EHRLICH ROAD & 14702 BELLAMY ROAD, TAMPA, FL 33625

**Deborah Tamargo** 813.514.1070 deb@roireal.estate