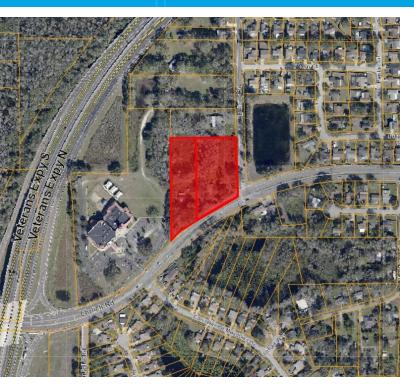

### **PROPERTY OVERVIEW**

Vast potential for redevelopment in high density and desirable location.

Lighted hard corner location with access onto Veterans Expressway within several hundred feet.

Eleven (11) minutes from Tampa International Airport. Highly visibility and accessible.

### **PROPERTY HIGHLIGHTS**

- Sellers will consider all offers and allow time for rezoning if needed.
- Traffic count on Ehrlich is 31,000+/- and 74,400 +/- on the Veterans (AADT from FDOT).
- Adjacent property owner will consider selling his 1.37 acres.

### SITE DESCRIPTION

Acreage is fenced with a locked gated, has a 1,453 sf Single Family Home and 560 sf auxiliary building.

Potential to utilize or expand existing structures for veterinarian clinic, charter or private school, daycare, senior care, professional office, home occupation, or redevelop the site for agricultural uses, school, assisted living, offices, or a multitude of home occupations that require warehouse or outside storage space, or other.