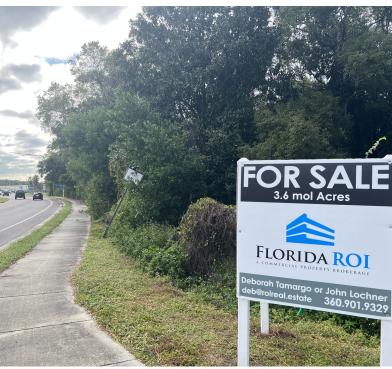

### **OFFERING SUMMARY**

| Sale Price:      | \$1,400,000                          |
|------------------|--------------------------------------|
| Lot Size:        | 3.68 Acres                           |
| Price /<br>Acre: | \$380,435                            |
| Zoning:          | AS 1 -Agricultural, Single<br>Family |
| Market:          | Tampa                                |
| Submarket:       | Carrollwood                          |

### **PROPERTY OVERVIEW**

Vast potential for redevelopment in high density and desirable location.

Lighted hard corner location with access onto Veterans Expressway within several hundred feet.

Eleven (11) minutes from Tampa International Airport. Highly visibility and accessible.