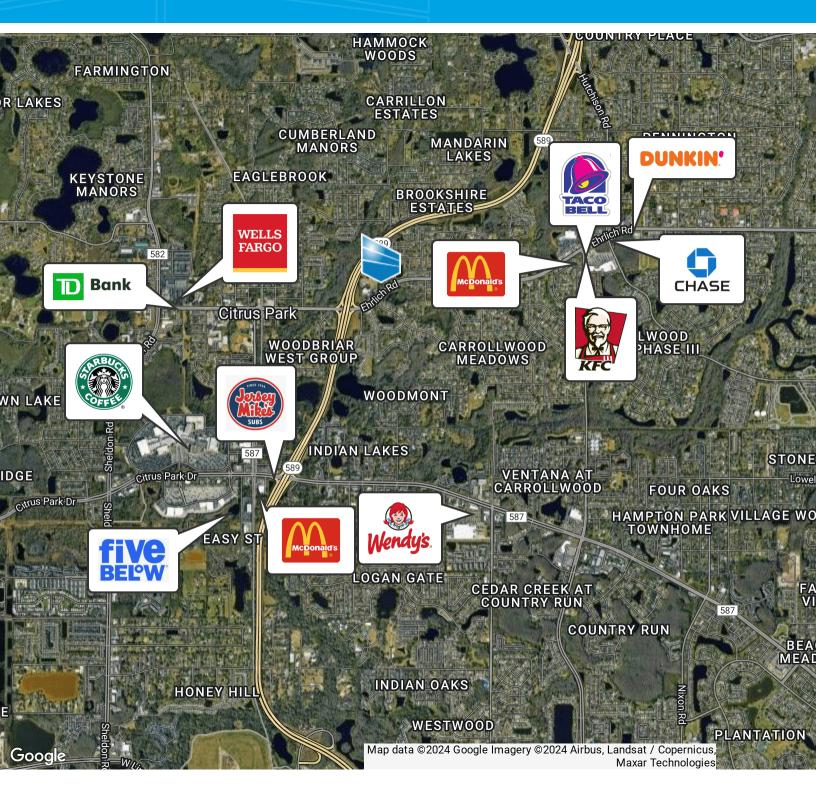

### **PROPERTY OVERVIEW**

Vast potential for redevelopment in high density and desirable location.

Lighted hard corner location with access onto Veterans Expressway within several hundred feet.

Eleven (11) minutes from Tampa International Airport. Highly visibility and accessible.