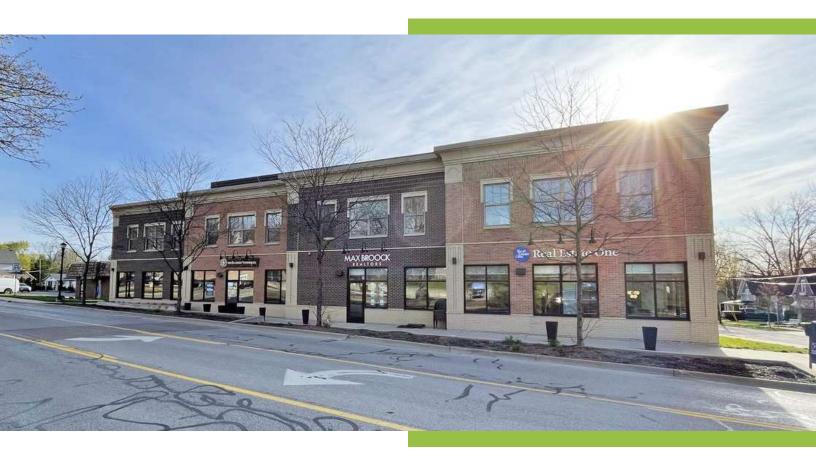

# FORMER BREWERY AVAILABLE IN DOWNTOWN NORTHVILLE!

410 N CENTER ST NORTHVILLE, MI 48167

- Former brewery 2,000 SF available
- Prime location with excellent visibility
- Abundant natural light and exposed ceilings
- Outdoor patio
- Rear parking and close proximity to public parking lots

#### **PROPERTY OVERVIEW**

This exceptional property in walkable, downtown Northville offers a prime leasing opportunity. Boasting a modern design, ample natural light, and a great layout with exposed ceilings, it provides the ideal space for a new brewery tenant or businesses seeking a professional and dynamic environment. Its convenient location and excellent visibility make it a standout choice for businesses looking to make a lasting impression.

### PROPERTY HIGHLIGHTS

- Former brewery 2,000 SF available
- Prime location with excellent visibility
- Abundant natural light and exposed ceilings
- Outdoor patio
- Rear parking and close proximity to public parking lots