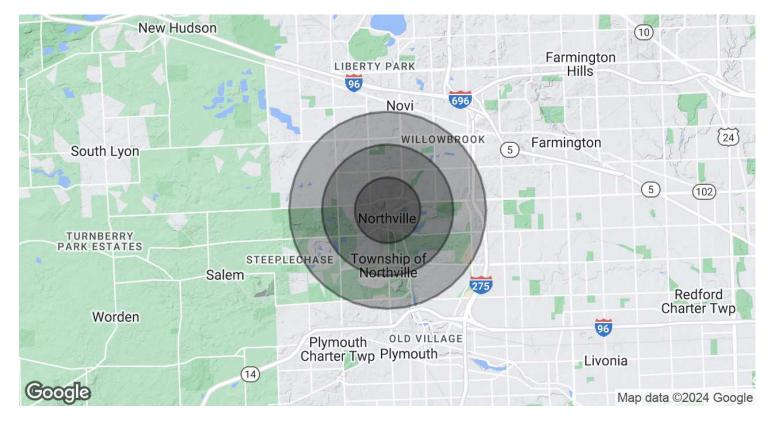

### **DEMOGRAPHICS MAP & REPORT**

| POPULATION           | 1 MILE    | 2 MILES   | 3 MILES   |
|----------------------|-----------|-----------|-----------|
| Total Population     | 8,842     | 28,466    | 61,260    |
| Average Age          | 44.0      | 44.9      | 44.4      |
| Average Age (Male)   | 44.1      | 43.8      | 42.6      |
| Average Age (Female) | 44.5      | 45.7      | 45.2      |
| HOUSEHOLDS & INCOME  | 1 MILE    | 2 MILES   | 3 MILES   |
| Total Households     | 4,227     | 12,305    | 24,974    |
| # of Persons per HH  | 2.1       | 2.3       | 2.5       |
| Average HH Income    | \$138,130 | \$151,951 | \$152,161 |
| Average House Value  | \$308,124 | \$367,265 | \$389,295 |

2020 American Community Survey (ACS)