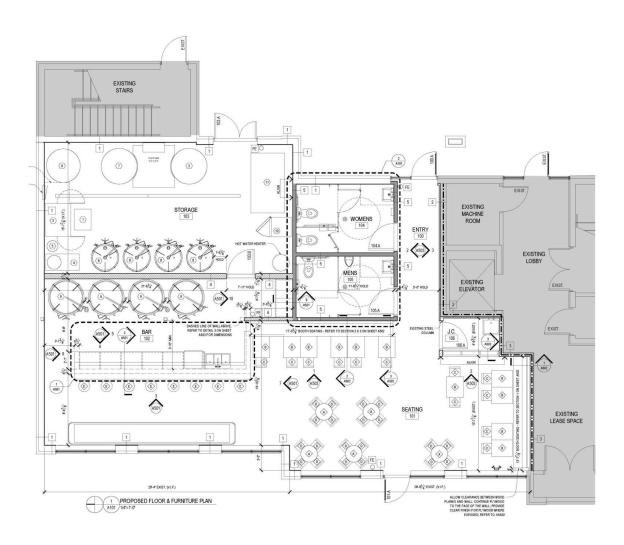

#### **PROPERTY OVERVIEW**

This exceptional property in walkable, downtown Northville offers a prime leasing opportunity. Boasting a modern design, ample natural light, and a great layout with exposed ceilings, it provides the ideal space for a new brewery tenant or businesses seeking a professional and dynamic environment. Its convenient location and excellent visibility make it a standout choice for businesses looking to make a lasting impression.