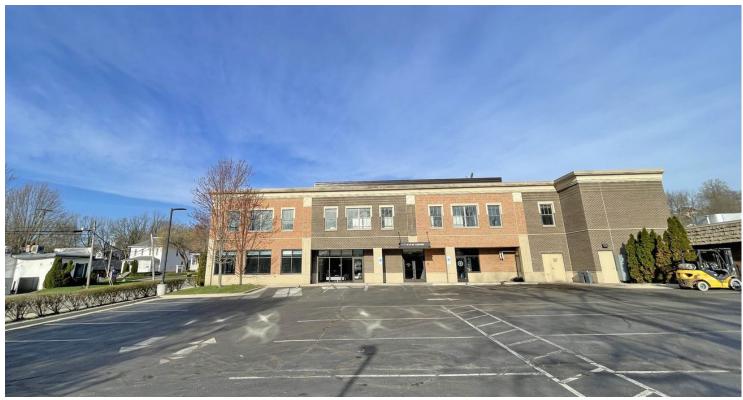

# FORMER BREWERY AVAILABLE IN DOWNTOWN NORTHVILLE!

410 N CENTER ST NORTHVILLE, MI 48167

- Former brewery 2,000 SF available
- Prime location with excellent visibility
- Abundant natural light and exposed ceilings
- Outdoor patio
- Rear parking and close proximity to public parking lots

#### **PROPERTY OVERVIEW**

This exceptional property in walkable, downtown Northville offers a prime leasing opportunity. Boasting a modern design, ample natural light, and a great layout with exposed ceilings, it provides the ideal space for a new brewery tenant or businesses seeking a professional and dynamic environment. Its convenient location and excellent visibility make it a standout choice for businesses looking to make a lasting impression.

### PROPERTY HIGHLIGHTS

- Former brewery 2,000 SF available
- Prime location with excellent visibility
- Abundant natural light and exposed ceilings
- Outdoor patio
- Rear parking and close proximity to public parking lots