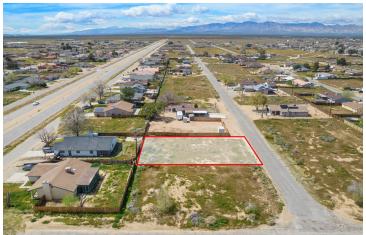

#### PROPERTY HIGHLIGHTS

- ±0.21 Acres of Level Land | Secure Location
- 120' Wide By 80' Deep (9,532 SF) | Easy Access
- Seller Carry Financing Available w/ 10% Down!
- Private Setting Minutes Away From Central Park
- Paved Road Frontage Access from North & West
- · Quick Access from Redwood Blvd & Neuralia Rd
- North and South Bound Freeways Nearby
- Close Proximity to California City Airport

#### PROPERTY DESCRIPTION

Stunning 0.21 acre (9,532 SF) infill lot located in central California City near many existing businesses & developments. This property features paved road frontage from the north and west the electric pole is on the north corner of the property, natural gas in place, & the water is at the street, existing fire hydrant in place in front of the property, peaceful walking path adjoining the neighboring parcel, & the water is at the street. Easy access from California City Blvd within 10 miles of Highway 14. Just minutes to Mojave, 28 miles to Tehachapi, 30 miles to Golden Hills, & 40 miles to Lancaster. Seller will carry loan at reasonable terms with only 10% down!

The property is located north of Redwood Blvd, east of 84th St, south of Peach Ave and west of 87th St. With perfect access to California City Blvd it offers beautiful views as well as a secure and private location. California City is a city located in northern Antelope Valley in Kern County, California, United States. It is 100 miles north of the city of Los Angeles, and the population was 14,973 at the 2020 census. Covering 203.63 square miles, California City has the third-largest land area of any city in the state of California, and is the largest city by land area in California that is not a county seat.