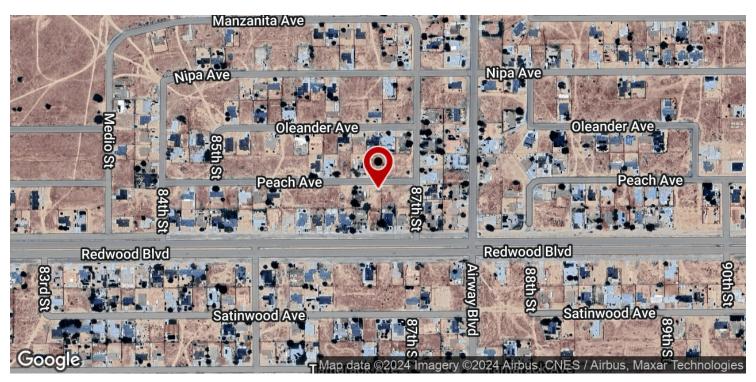

#### **OFFERING SUMMARY**

Available SF:  $\pm 9,532$  SF

Lot Size: 0.21 Acres

Price / Acre: \$100,000Zoning: R1: Residential

Market: California City

Submarket: Central California City

APN: 203-384-09-00-5

Cross Streets: Peach Ave & 87th St

#### PROPERTY DESCRIPTION

Stunning 0.21 acre (9,532 SF) infill lot located in central California City near many existing businesses & developments. This property features paved road frontage from the north and west the electric pole is on the north corner of the property, natural gas in place, & the water is at the street, existing fire hydrant in place in front of the property, peaceful walking path adjoining the neighboring parcel, & the water is at the street. Easy access from California City Blvd within 10 miles of Highway 14. Just minutes to Mojave, 28 miles to Tehachapi, 30 miles to Golden Hills, & 40 miles to Lancaster. Seller will carry loan at reasonable terms with only 10% down!

The property is located north of Redwood Blvd, east of 84th St, south of Peach Ave and west of 87th St. With perfect access to California City Blvd it offers beautiful views as well as a secure and private location. California City is a city located in northern Antelope Valley in Kern County, California, United States. It is 100 miles north of the city of Los Angeles, and the population was 14,973 at the 2020 census. Covering 203.63 square miles, California City has the third-largest land area of any city in the state of California, and is the largest city by land area in California that is not a county seat.