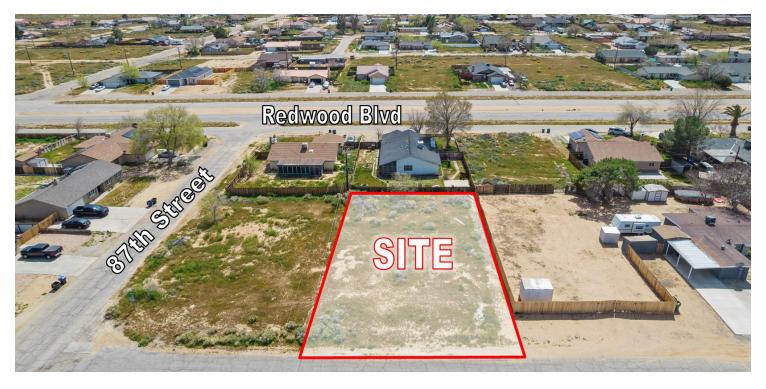

#### PROPERTY HIGHLIGHTS

- ±0.21 Acres of Level Land | Secure Location
- 120' Wide By 80' Deep (9,532 SF) | Easy Access
- Seller Carry Financing Available w/ 10% Down!
- Private Setting Minutes Away From Central Park
- Paved Road Frontage Access from North & West
- · Quick Access from Redwood Blvd & Neuralia Rd
- North and South Bound Freeways Nearby
- Close Proximity to California City Airport

#### PROPERTY DESCRIPTION

Stunning 0.21 acre (9,532 SF) infill lot located in central California City near many existing businesses & developments. This property features paved road frontage from the north and west the electric pole is on the north corner of the property, natural gas in place, & the water is at the street, existing fire hydrant in place in front of the property, peaceful walking path adjoining the neighboring parcel, & the water is at the street. Easy access from California City Blvd within 10 miles of Highway 14. Just minutes to Mojave, 28 miles to Tehachapi, 30 miles to Golden Hills, & 40 miles to Lancaster. Seller will carry loan at reasonable terms with only 10% down!

The property is located north of Redwood Blvd, east of 84th St, south of Peach Ave and west of 87th St. With perfect access to California City Blvd it offers beautiful views as well as a secure and private location. California City is a city located in northern Antelope Valley in Kern County, California, United States. It is 100 miles north of the city of Los Angeles, and the population was 14,973 at the 2020 census. Covering 203.63 square miles, California City has the third-largest land area of any city in the state of California, and is the largest city by land area in California that is not a county seat.