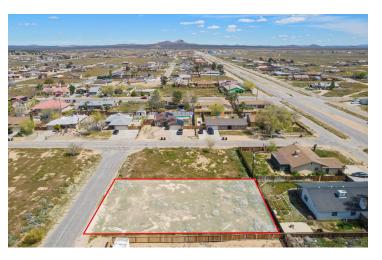

#### PROPERTY HIGHLIGHTS

- ±0.21 Acres of Level Land | Secure Location
- 120' Wide By 80' Deep (9,532 SF) | Easy Access
- Seller Carry Financing Available w/ 10% Down!
- Private Setting Minutes Away From Central Park
- Paved Road Frontage Access from North & West
- · Quick Access from Redwood Blvd & Neuralia Rd
- North and South Bound Freeways Nearby
- Close Proximity to California City Airport

#### PROPERTY DESCRIPTION

Stunning 0.21 acre (9,532 SF) infill lot located in central California City near many existing businesses & developments. This property features paved road frontage from the north and west the electric pole is on the north corner of the property, natural gas in place, & the water is at the street, existing fire hydrant in place in front of the property, peaceful walking path adjoining the neighboring parcel, & the water is at the street. Easy access from California City Blvd within 10 miles of Highway 14. Just minutes to Mojave, 28 miles to Tehachapi, 30 miles to Golden Hills, & 40 miles to Lancaster. Seller will carry loan at reasonable terms with only 10% down!

The property is located north of Redwood Blvd, east of 84th St, south of Peach Ave and west of 87th St. With perfect access to California City Blvd it offers beautiful views as well as a secure and private location. California City is a city located in northern Antelope Valley in Kern County, California, United States. It is 100 miles north of the city of Los Angeles, and the population was 14,973 at the 2020 census. Covering 203.63 square miles, California City has the third-largest land area of any city in the state of California, and is the largest city by land area in California that is not a county seat.