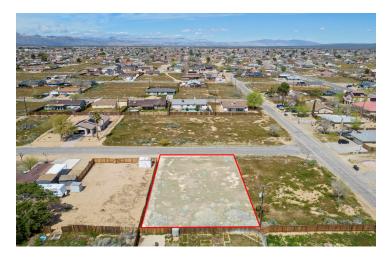

#### PROPERTY HIGHLIGHTS

- ±0.21 Acres of Level Land | Secure Location
- 120' Wide By 80' Deep (9,532 SF) | Easy Access
- Seller Carry Financing Available w/ 10% Down!
- Private Setting Minutes Away From Central Park
- Paved Road Frontage Access from North & West
- · Quick Access from Redwood Blvd & Neuralia Rd
- North and South Bound Freeways Nearby
- Close Proximity to California City Airport

#### PROPERTY DESCRIPTION

Stunning 0.21 acre (9,532 SF) infill lot located in central California City near many existing businesses & developments. This property features paved road frontage from the north and west the electric pole is on the north corner of the property, natural gas in place, & the water is at the street, existing fire hydrant in place in front of the property, peaceful walking path adjoining the neighboring parcel, & the water is at the street. Easy access from California City Blvd within 10 miles of Highway 14. Just minutes to Mojave, 28 miles to Tehachapi, 30 miles to Golden Hills, & 40 miles to Lancaster. Seller will carry loan at reasonable terms with only 10% down!

The property is located north of Redwood Blvd, east of 84th St, south of Peach Ave and west of 87th St. With perfect access to California City Blvd it offers beautiful views as well as a secure and private location. California City is a city located in northern Antelope Valley in Kern County, California, United States. It is 100 miles north of the city of Los Angeles, and the population was 14,973 at the 2020 census. Covering 203.63 square miles, California City has the third-largest land area of any city in the state of California, and is the largest city by land area in California that is not a county seat.