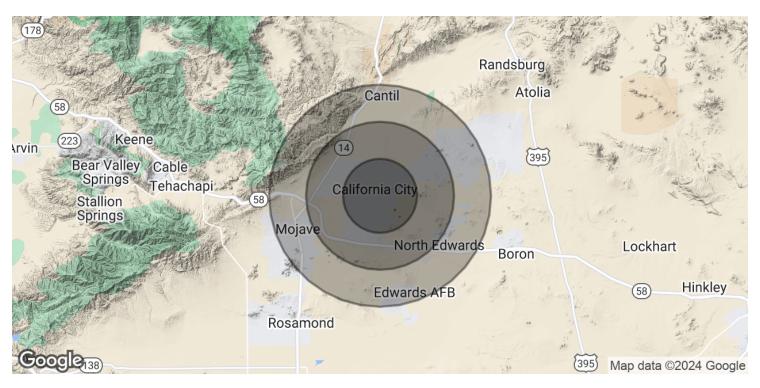

# ±0.21 ACRES OF LEVEL LAND IN CALIFORNIA CITY

8638 Peach Ave, California City, CA 93505

| POPULATION                              | 5 MILES   | 10 MILES   | 15 MILES  |
|-----------------------------------------|-----------|------------|-----------|
| Total Population                        | 12,078    | 14,604     | 28,836    |
| Average Age                             | 37        | 38         | 38        |
| Average Age (Male)                      | 37        | 37         | 37        |
| Average Age (Female)                    | 38        | 38         | 39        |
| HOUSEHOLDS & INCOME                     | 5 MILES   | 10 MILES   | 15 MILES  |
| Total Households                        | 4,333     | 5,174      | 9,914     |
| # of Persons per HH                     | 2.8       | 2.8        | 2.9       |
| Average HH Income                       | \$77,149  | \$75,606   | \$74,796  |
| Average House Value                     | \$257,200 | \$250,273  | \$246,970 |
| ETHNIOTEV (V)                           | 5 1411 50 | 40 1411 50 | 45 140 50 |
| ETHNICITY (%)                           | 5 MILES   | 10 MILES   | 15 MILES  |
| Hispanic                                | 36.5%     | 37.5%      | 36.3%     |
| Demographics data derived from AlphaMap |           |            |           |