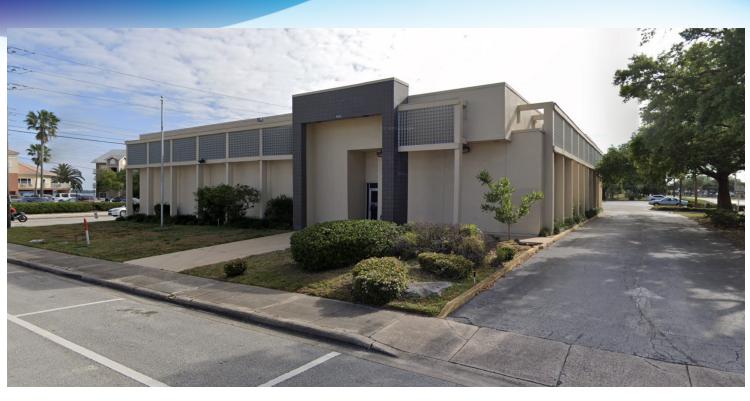

## **EXECUTIVE SUMMARY**

• 100 Delannoy Avenue Cocoa, FL 32922

### **OFFERING SUMMARY**

Lease Rate: Negotiable

Lot Size: 1.23 Acres

Year Built: 1959

**Building Size:** 15,234 SF

Zoning: CBD

#### PROPERTY OVERVIEW

This prime property boasts a spacious layout perfect for a range of business needs, from retail to office space. With high visibility and ample parking, it offers convenience and accessibility for both customers and employees. Its central location make it an ideal choice for businesses seeking to establish or expand their presence in the thriving Cocoa area. Don't miss out on this unbeatable leasing opportunity!