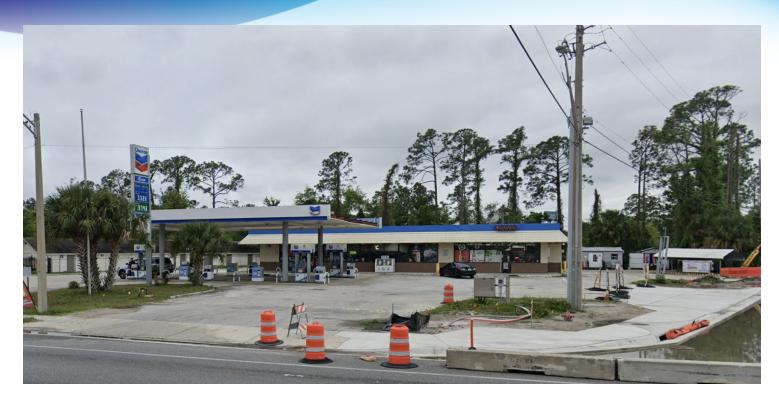

# **EXECUTIVE SUMMARY**

• 206 Park Avenue Orange Park, FL 32073

| OFFERING SUMMARY |            | PROPERTY OVERVIEW                                                                                                                                                                                                                                                           |
|------------------|------------|-----------------------------------------------------------------------------------------------------------------------------------------------------------------------------------------------------------------------------------------------------------------------------|
| Available SF:    | 2,950 SF   | Prime commercial property for Ground Lease or BTS in Orange Park, FL.<br>Convenient access and ample parking, this property is perfectly situated for attracting clientele<br>and accommodating staff.                                                                      |
| Lease Rate:      | Negotiable | Property leased with a fuel restriction.                                                                                                                                                                                                                                    |
|                  |            | LOCATION OVERVIEW                                                                                                                                                                                                                                                           |
| Lot Size:        | 0.85 Acres | Corner property in Orange Park, FL, the area surrounding the property buzzes with commercial vitality and community appeal. The area boasts a strong consumer base and enjoys a steady stream of traffic, making it an attractive prospect for tenants and investors alike. |
| Year Built:      | 1973       |                                                                                                                                                                                                                                                                             |
| Building Size:   | 2,950 SF   |                                                                                                                                                                                                                                                                             |
| Zoning:          | OPMUNI     |                                                                                                                                                                                                                                                                             |