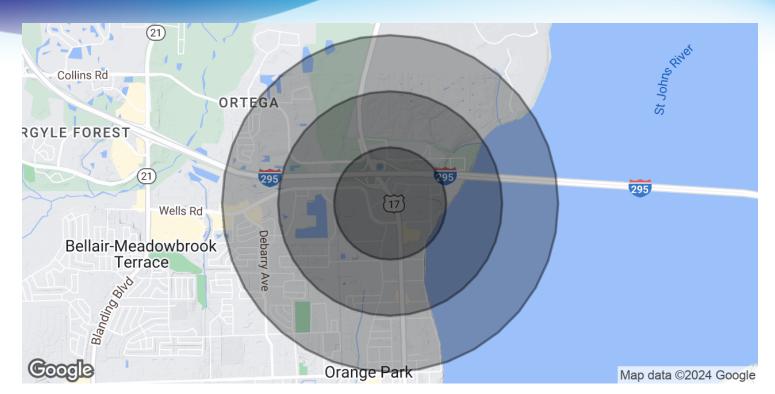

# **DEMOGRAPHICS MAP & REPORT**

• 206 Park Avenue Orange Park, FL 32073

| POPULATION                               | 0.5 MILES             | I MILE                | I.5 MILES             |
|------------------------------------------|-----------------------|-----------------------|-----------------------|
| Total Population                         | 989                   | 5,059                 | 11,757                |
| Average Age                              | 36.3                  | 34.8                  | 36.5                  |
| Average Age (Male)                       | 35.1                  | 34.6                  | 35.4                  |
| Average Age (Female)                     | 38.2                  | 35.2                  | 38.1                  |
|                                          |                       |                       |                       |
| HOUSEHOLDS & INCOME                      | 0.5 MILES             | I MILE                | 1.5 MILES             |
| Total Households                         | 427                   | 2,219                 | 4,934                 |
| # of Persons per HH                      | 2.3                   | 2.3                   | 2.4                   |
|                                          |                       | <b>*</b> 53,000       | <b>*FF000</b>         |
| Average HH Income                        | \$57,050              | \$53,909              | \$55,893              |
| Average HH Income<br>Average House Value | \$57,050<br>\$171,865 | \$53,909<br>\$144,320 | \$55,893<br>\$137,577 |