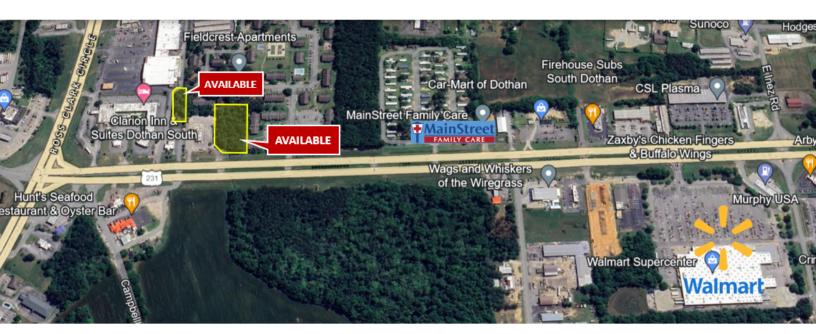

## Land | 1.24 and 0.7 Acres

Lot #1: 1.24-acres with 152' frontage on Hwy-231 situated between Hardees and the entrance to Fieldcrest Apartments.

Lot #2: 0.7-acres, just off Hwy-231 situated behind Misky Peruvian Latin Restaurant and Clarion Inn & Suites with access from Hwy-231, Hodgesville Road and Ross Clark Circle.

- Located just off major retail trade area on Ross Clark Circle, which encircles the City of Dothan
- 1/2 mile to Walmart with 205.8K monthly visitors
- Near Southview Shopping Center, Patricia Bowling Lanes, Ollie's, Roses, Clarion Inn & Suites, Hardees, Main Street Family Care, McDonald's, Dunkin Donuts, CarMart, & more.
- 13 miles to the Florida state line leading to Pandhandle Beaches
- Dothan's retail sector is thriving, with total sales per capita more than double the state and national averages