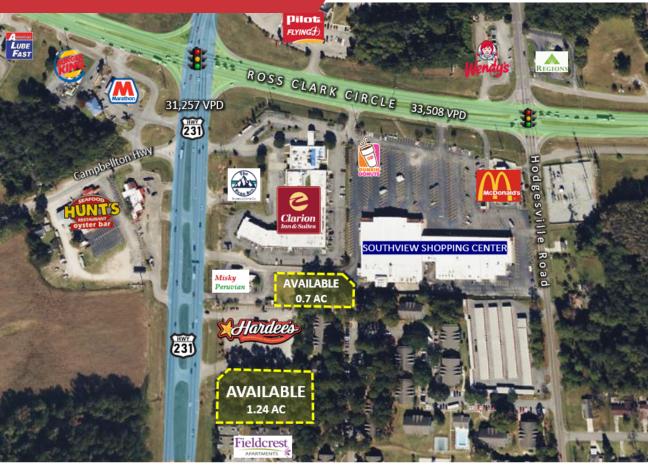

## Land | 1.24 and 0.7 Acres

Lot #1: 1.24-acres with 152' frontage on Hwy-231 situated between Hardees and the entrance to Fieldcrest Apartments.

Lot #2: 0.7-acres, just off Hwy-231 situated behind Misky Peruvian Latin Restaurant and Clarion Inn & Suites with access from Hwy-231, Hodgesville Road and Ross Clark Circle.

- Located just off major retail trade area on Ross Clark Circle, which encircles the City of Dothan
- 1/2 mile to Walmart with 205.8K monthly visitors
- Near Southview Shopping Center, Patricia Bowling Lanes, Ollie's, Roses, Clarion Inn & Suites, Hardees, Main Street Family Care, McDonald's, Dunkin Donuts, CarMart, & more.
- 13 miles to the Florida state line leading to Pandhandle Beaches
- Dothan's retail sector is thriving, with total sales per capita more than double the state and national averages