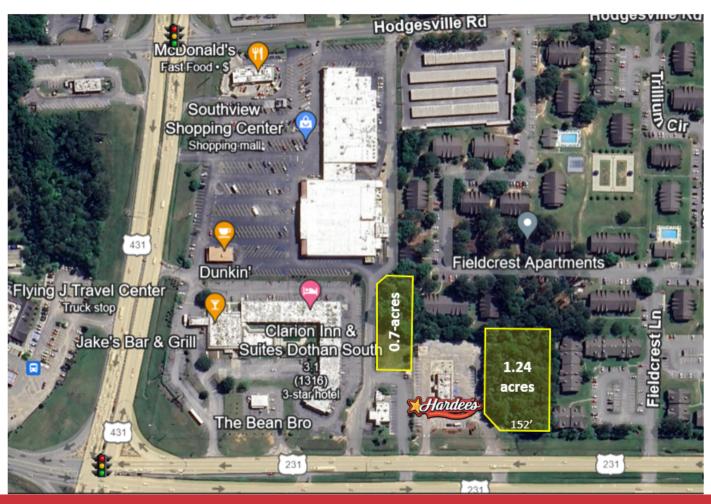

## Land | 1.24 and 0.7 Acres

Lot #1: 1.24-acres with 152' frontage on Hwy-231 situated between Hardees and the entrance to Fieldcrest Apartments.

Lot #2: 0.7-acres, just off Hwy-231 situated behind Misky Peruvian Latin Restaurant and Clarion Inn & Suites with access from Hwy-231, Hodgesville Road and Ross Clark Circle.