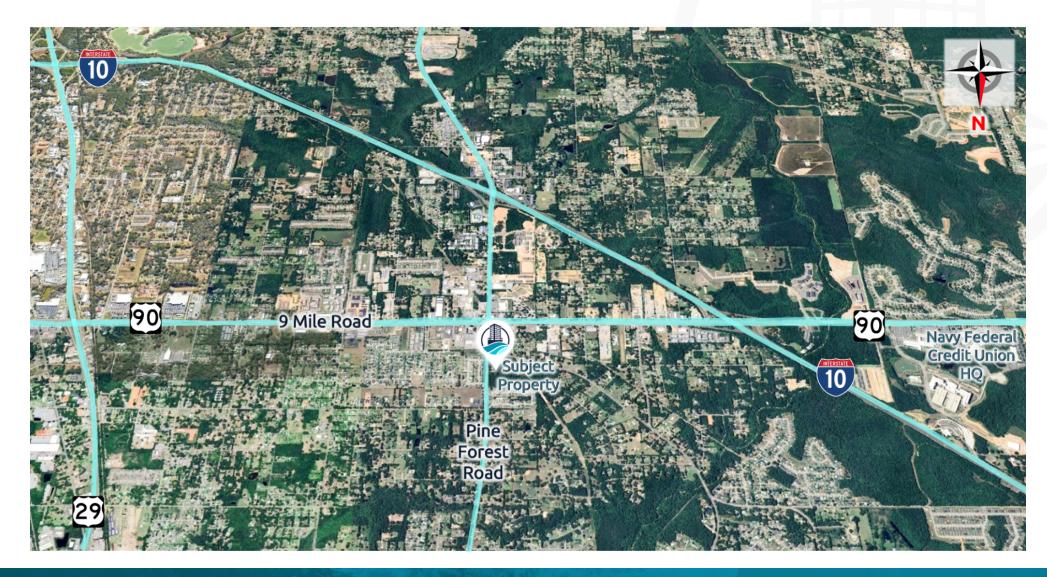

### **Location Description**

This .435 acre parcel in NW Pensacola is zoned HC/LI and is located right down from Publix and next door to Dollar General on Pine Forest Road. Just a mile and a half north when you take exit 7 from I-10. Daily traffic counts 14,500.

# 4035 Pine Forest Road

4035 Pine Forest Road

| Sale Price           | \$249,000                                  |
|----------------------|--------------------------------------------|
| Location Information |                                            |
| Street Address       | 4035 Pine Forest Road                      |
| City, State, Zip     | Cantonment, FL 32533                       |
| County               | Escambia                                   |
| Side of the Street   | West                                       |
| Road Type            | Highway                                    |
| Market Type          | Small                                      |
| Nearest Highway      | Hwy 90   .3 Miles, I10   1 Mile            |
| Nearest Airport      | Pensacola International Airport   10 Miles |