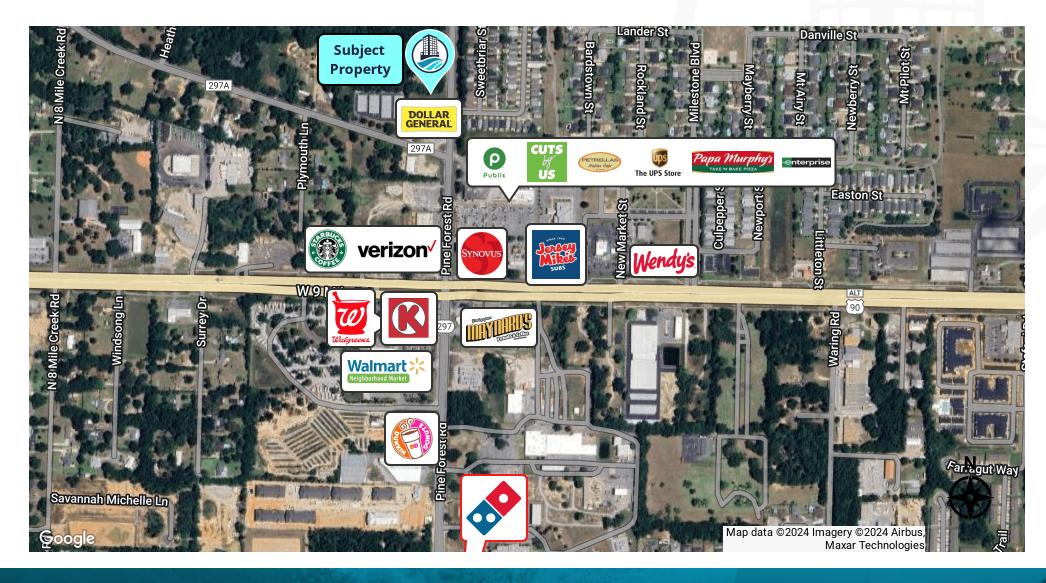

### **Property Description**

Here's an awesome opportunity to build your new business at 4035 Pine Forest Road in Cantonment, FL. Highly desired HC/LI zoning (Heavy Commercial/Light Industrial), makes it ideal for a wide range of commercial uses. This parcel has high visibility and this location in Cantonment is thriving! It would be a perfect spot for a drive through restaurant or a food truck park! With a booming population that loves to eat out, this can be a lucrative project. New survey available. Check it out today!

### **Location Description**

This .435 acre parcel in NW Pensacola is zoned HC/LI and is located right down from Publix and next door to Dollar General on Pine Forest Road. Just a mile and a half north when you take exit 7 from I-10. Daily traffic counts 14,500.

### **Property Information**

| Property Type        | Land             |
|----------------------|------------------|
| Property Subtype     | Retail           |
| Zoning               | HC/LI            |
| Lot Size             | 0.435 Acres      |
| APN #                | 021S314402002001 |
| Lot Frontage         | 76 ft            |
| Lot Depth            | 250 ft           |
| Traffic Count        | 14500            |
| Traffic Count Street | Pine Forest Road |