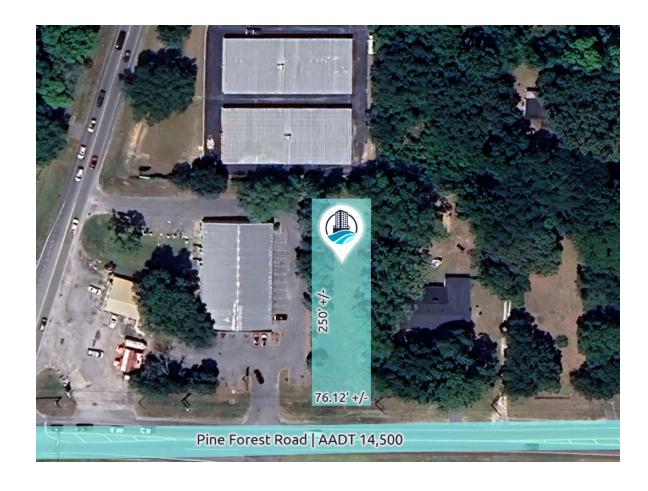

### **Location Description**

This .435 acre parcel in NW Pensacola is zoned HC/LI and is located right down from Publix and next door to Dollar General on Pine Forest Road. Just a mile and a half north when you take exit 7 from I-10. Daily traffic counts 14,500.

### **Property Information**

| Property Type        | Land             |
|----------------------|------------------|
| Property Subtype     | Retail           |
| Zoning               | HC/LI            |
| Lot Size             | 0.435 Acres      |
| APN #                | 021S314402002001 |
| Lot Frontage         | 76 ft            |
| Lot Depth            | 250 ft           |
| Traffic Count        | 14500            |
| Traffic Count Street | Pine Forest Road |

### **Traffic Counts**

14,500/day

2020 American Community Survey (ACS)

**Bay City Realty** 850.764.6800 Hello@BayCityRealty.com

850.764.6800