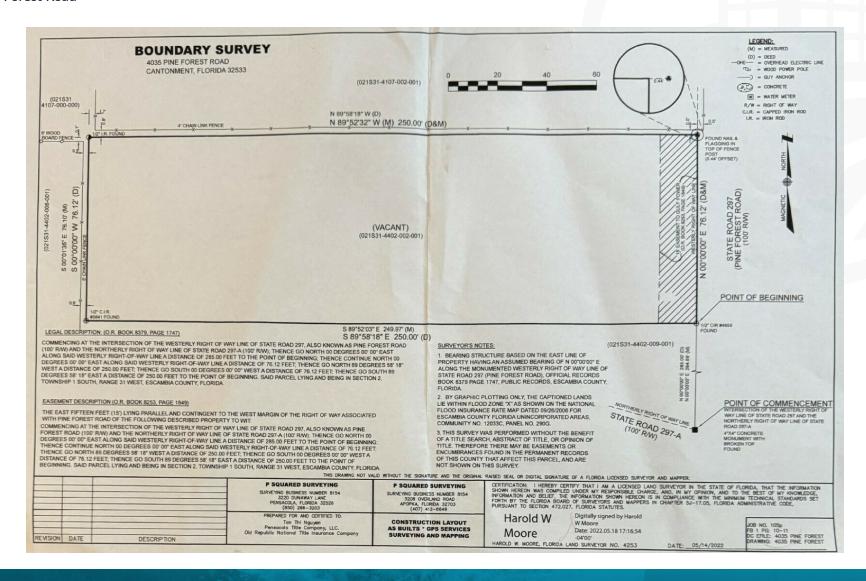

### **Property Description**

Here's an awesome opportunity to build your new business at 4035 Pine Forest Road in Cantonment, FL. Highly desired HC/LI zoning (Heavy Commercial/Light Industrial), makes it ideal for a wide range of commercial uses. This parcel has high visibility and this location in Cantonment is thriving! It would be a perfect spot for a drive through restaurant or a food truck park! With a booming population that loves to eat out, this can be a lucrative project. New survey available. Check it out today!

### **Property Information**

| Property Type        | Land             |
|----------------------|------------------|
| Property Subtype     | Retail           |
| Zoning               | HC/LI            |
| Lot Size             | 0.435 Acres      |
| APN #                | 021S314402002001 |
| Lot Frontage         | 76 ft            |
| Lot Depth            | 250 ft           |
| Traffic Count        | 14500            |
| Traffic Count Street | Pine Forest Road |