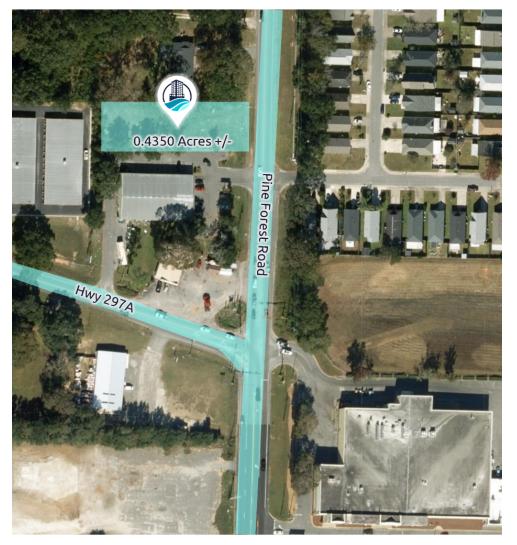

### **Location Description**

This .435 acre parcel in NW Pensacola is zoned HC/LI and is located right down from Publix and next door to Dollar General on Pine Forest Road. Just a mile and a half north when you take exit 7 from I-10. Daily traffic counts 14,500.

### **Property Information**

| Property Type        | Land             |
|----------------------|------------------|
| Property Subtype     | Retail           |
| Zoning               | HC/LI            |
| Lot Size             | 0.435 Acres      |
| APN #                | 021S314402002001 |
| Lot Frontage         | 76 ft            |
| Lot Depth            | 250 ft           |
| Traffic Count        | 14500            |
| Traffic Count Street | Pine Forest Road |