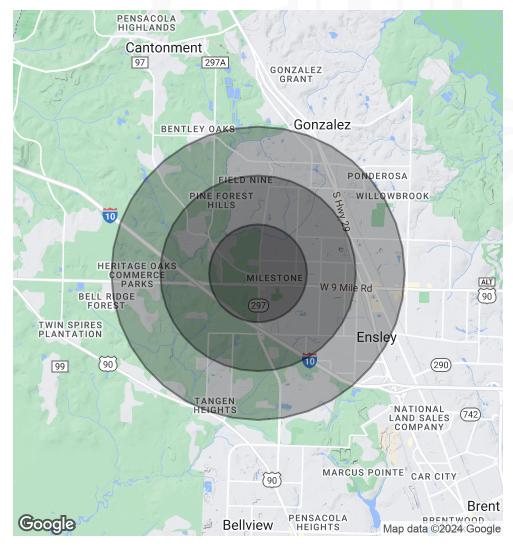

| Households & Income | 1 Mile    | 2 Miles   | 3 Miles   |
|---------------------|-----------|-----------|-----------|
| Total Households    | 2,032     | 6,285     | 12,659    |
| # of Persons per HH | 1.8       | 2.2       | 2.3       |
| Average HH Income   | \$76,727  | \$75,690  | \$73,760  |
| Average House Value | \$158,971 | \$162,408 | \$173,163 |

### **Traffic Counts**

14,500/day

2020 American Community Survey (ACS)

**Bay City Realty** 850.764.6800 Hello@BayCityRealty.com

850.764.6800