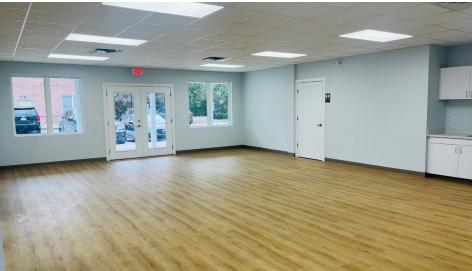

## **FOR LEASE**

First generation office space available for lease. This 1,637± SF first floor suite features 5 private offices, large open work area and a private restroom.

Located on Randall Parkway near the intersection of College Road, this property provides, close proximity to UNCW along with ample parking and pylon signage availability.

## 5002 Randall Parkway, Suite 102 Wilmington, NC 28403

| G               |                   |
|-----------------|-------------------|
| AVAILABLE SPACE | 1,637± SF         |
| PRIMARY USE     | Office Space      |
| LEASE RATE      | \$25.00 Annual/SF |
| LEASE TYPE      | Modified Gross    |