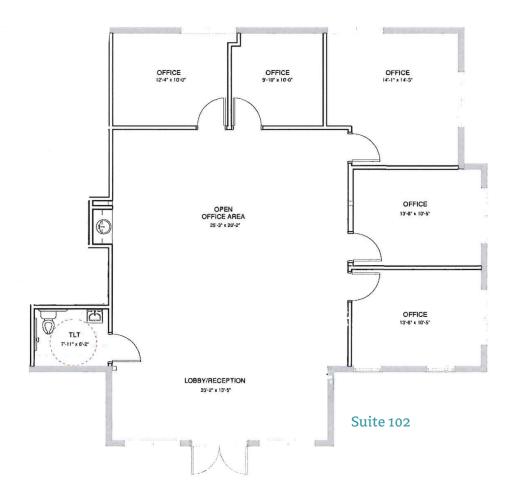

## **FOR LEASE**

First generation office space available for lease. This 1,637± SF first floor suite features 5 private offices, large open work area and a private restroom.

Located on Randall Parkway near the intersection of College Road, this property provides, close proximity to UNCW along with ample parking and pylon signage availability.

## 5002 Randall Parkway, Suite 102 Wilmington, NC 28403

| G               |                   |
|-----------------|-------------------|
| AVAILABLE SPACE | 1,637± SF         |
| PRIMARY USE     | Office Space      |
| LEASE RATE      | \$25.00 Annual/SF |
| LEASE TYPE      | Modified Gross    |