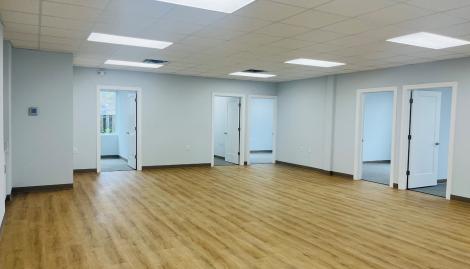

## **FOR LEASE**

First generation office space available for lease. This 1,637± SF first floor suite features 5 private offices, large open work area and a private restroom.

Located on Randall Parkway near the intersection of College Road, this property provides, close proximity to UNCW along with ample parking and pylon signage availability.

## 5002 Randall Parkway, Suite 102 Wilmington, NC 28403

| G               |                   |
|-----------------|-------------------|
| AVAILABLE SPACE | 1,637± SF         |
| PRIMARY USE     | Office Space      |
| LEASE RATE      | \$25.00 Annual/SF |
| LEASE TYPE      | Modified Gross    |