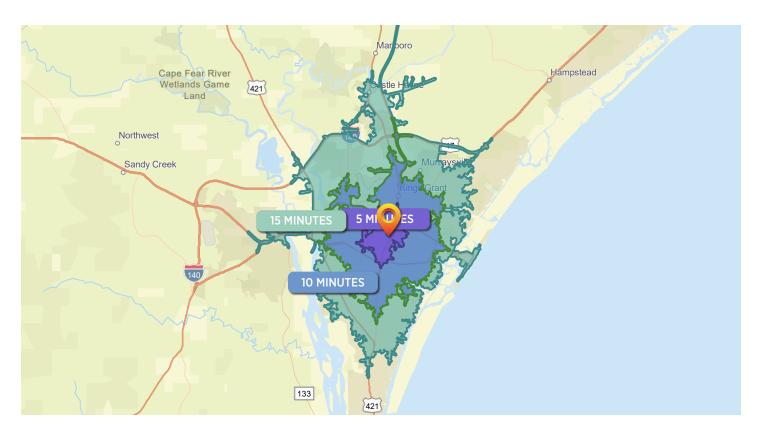

| DEMOGRAPHICS       | 5 MINUTES | 10 MINUTES | 15 MINUTES |
|--------------------|-----------|------------|------------|
| Total Population   | 16,588    | 88,751     | 177,764    |
| Households         | 8,712     | 39,392     | 78,659     |
| Average HH Size    | 1.89      | 2.15       | 2.19       |
| Median Age         | 27.2      | 35.3       | 38.3       |
| Median HH Income   | \$40,606  | \$57,295   | \$63,328   |
| Average HH Income  | \$52,849  | \$89,314   | \$98,497   |
| Per Capital Income | \$27,715  | \$39,759   | \$43,749   |

Source: Esri forecasts for 2023 and 2028. U.S. Census Bureau 2020 decennial Census in 2020 geographies.