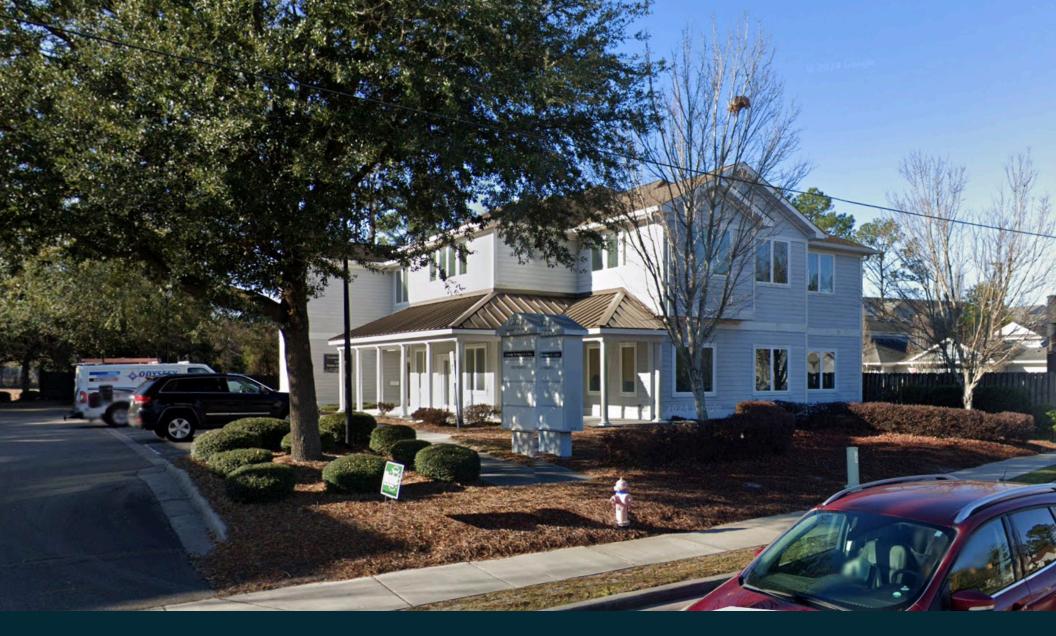

## **FOR LEASE**

First generation office space available for lease. This 1,637± SF first floor suite features 5 private offices, large open work area and a private restroom.

Located on Randall Parkway near the intersection of College Road, this property provides, close proximity to UNCW along with ample parking and pylon signage availability.

## 5002 Randall Parkway, Suite 102 Wilmington, NC 28403

| G               |                   |
|-----------------|-------------------|
| AVAILABLE SPACE | 1,637± SF         |
| PRIMARY USE     | Office Space      |
| LEASE RATE      | \$25.00 Annual/SF |
| LEASE TYPE      | Modified Gross    |