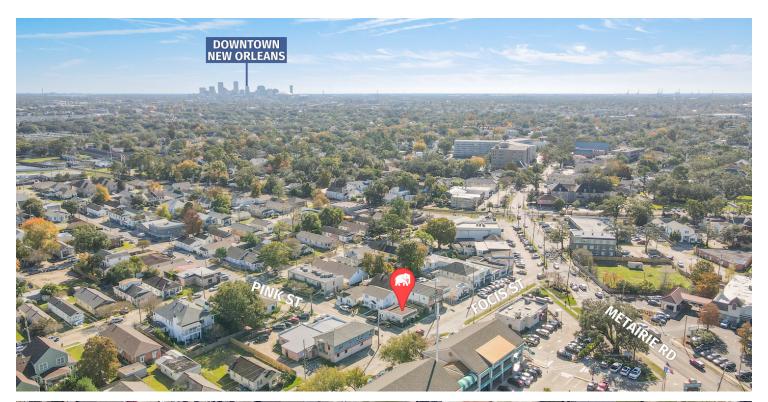

for lease, 129 Focis St offers a corner retail or office space in the heart of Old Metairie. This highly desirable location is just off Metairie Rd, positioned to capture high foot and vehicle traffic.
- The space benefits from its proximity to the Old Metairie Village shopping center and is directly across the street from CC's Coffee, enhancing its visibility and convenience for customers.
- The property is ideal for businesses looking to establish a presence in a bustling retail corridor, surrounded by well-established commercial entities and amenities.
- > For qualified tenants committing to a minimum 5-year term, the premises will be delivered in "white-box" condition, providing a clean slate for customization and branding according to specific business needs.



# **AERIAL PHOTOS**







## RETAILER MAP





### DEMOGRAPHICS MAP & REPORT



| POPULATION           | 1 MILE | 3 MILES | 5 MILES |
|----------------------|--------|---------|---------|
| Total Population     | 14,103 | 143,644 | 331,197 |
| Average Age          | 45     | 41      | 41      |
| Average Age (Male)   | 43     | 40      | 40      |
| Average Age (Female) | 46     | 42      | 42      |
|                      |        |         |         |

| HOUSEHOLDS & INCOME                     | 1 MILE    | 3 MILES   | 5 MILES   |
|-----------------------------------------|-----------|-----------|-----------|
| Total Households                        | 6,367     | 65,498    | 150,631   |
| # of Persons per HH                     | 2.2       | 2.2       | 2.2       |
| Average HH Income