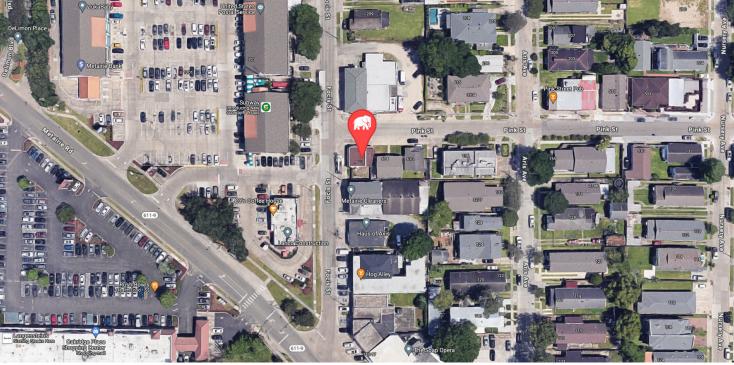

or lease, 129 Focis St offers a corner retail or office space in the heart of Old Metairie. This highly desirable location is just off Metairie Rd, positioned to capture high foot and vehicle traffic.
- The space benefits from its proximity to the Old Metairie Village shopping center and is directly across the street from CC's Coffee, enhancing its visibility and convenience for customers.
- The property is ideal for businesses looking to establish a presence in a bustling retail corridor, surrounded by well-established commercial entities and amenities.
- > For qualified tenants committing to a minimum 5-year term, the premises will be delivered in "white-box" condition, providing a clean slate for customization and branding according to specific business needs.



# **AERIAL PHOTOS**







## RETAILER MAP





### DEMOGRAPHICS MAP & REPORT



| POPULATION           | 1 MILE | 3 MILES | 5 MILES |
|----------------------|--------|---------|---------|
| Total Population     | 14,103 | 143,644 | 331,197 |
| Average Age          | 45     | 41      | 41      |
| Average Age (Male)   | 43     | 40      | 40      |
| Average Age (Female) | 46     | 42      | 42      |
|                      |        |         |         |

| HOUSEHOLDS & INCOME                     | 1 MILE    | 3 MILES   | 5 MILES   |
|-----------------------------------------|-----------|-----------|-----------|
| Total Households                        | 6,367     | 65,498    | 150,631   |
| # of Persons per HH                     | 2.2       | 2.2       | 2.2       |
| Average HH Income                       |