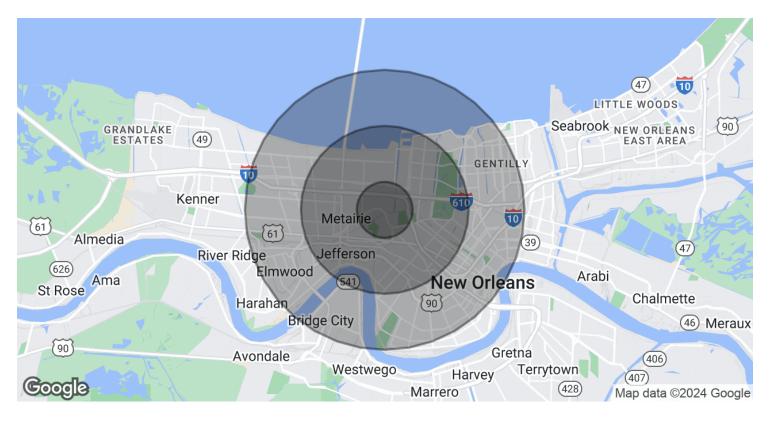

### DEMOGRAPHICS MAP & REPORT

| POPULATION           | 1 MILE | 3 MILES | 5 MILES |
|----------------------|--------|---------|---------|
| Total Population     | 14,103 | 143,644 | 331,197 |
| Average Age          | 45     | 41      | 41      |
| Average Age (Male)   | 43     | 40      | 40      |
| Average Age (Female) | 46     | 42      | 42      |
|                      |        |         |         |

| HOUSEHOLDS & INCOME                     | 1 MILE    | 3 MILES   | 5 MILES   |
|-----------------------------------------|-----------|-----------|-----------|
| Total Households                        | 6,367     | 65,498    | 150,631   |
| # of Persons per HH                     | 2.2       | 2.2       | 2.2       |
| Average HH Income                       | \$135,382 | \$101,602 | \$97,178  |
| Average House Value                     | \$659,336 | \$439,172 | \$460,793 |
| Demographics data derived from AlphaMap |           |           |           |