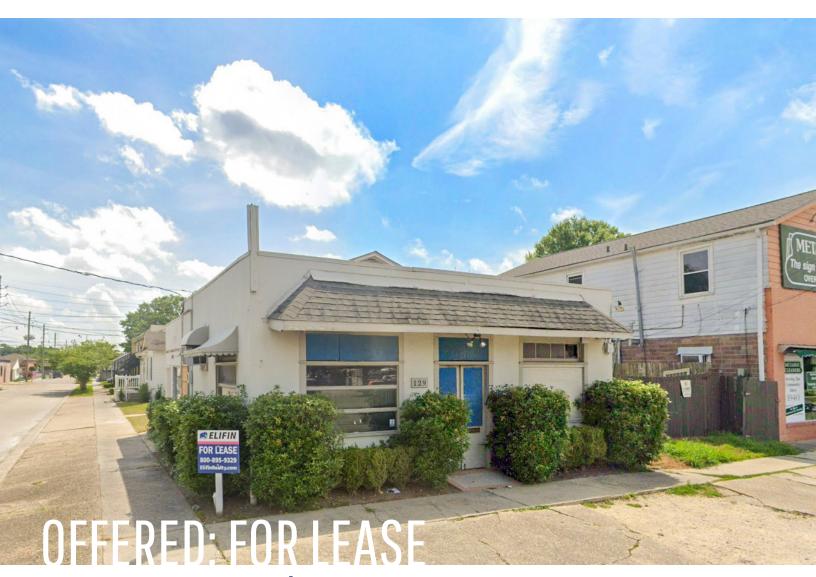

### STANDALONE CORNER RETAIL / OFFICE IN OLD METAIRIE

129 FOCIS ST METAIRIE, LA 70005

#### **PROPERTY SUMMARY**

- Now available for lease, 129 Focis St offers a corner retail or office space in the heart of Old Metairie. This highly desirable location is just off Metairie Rd, positioned to capture high foot and vehicle traffic.
- The space benefits from its proximity to the Old Metairie Village shopping center and is directly across the street from CC's Coffee, enhancing its visibility and convenience for customers.
- The property is ideal for businesses looking to establish a presence in a bustling retail corridor, surrounded by well-established commercial entities and amenities.
- > For qualified tenants committing to a minimum 5-year term, the premises will be delivered in "white-box" condition, providing a clean slate for customization and branding according to specific business needs.