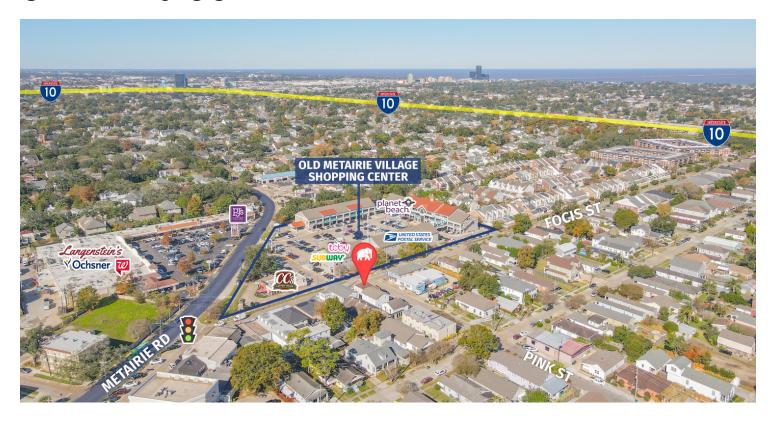

# LEASE RATE: \$3,792.00 PER MONTH

### 1,011 SF | MODIFIED GROSS LEASE TERMS

- > High-traffic corner location in Old Metairie
- ➤ Adjacent to Old Metairie Village shopping center
- > Premises delivered in "white-box" condition for 5-year leases

800.895.9329 | https://elifinrealty.com | April 2024 640 Main St, Suite A, Baton Rouge, LA 70801 Broker of Record, Mathew Laborde; Licensed by the Louisiana, Mississippi, and Ohio Real Estate Commissions. This information has been secured from sources we believe to be reliable, but we make no epresentations or warranties, expressed or implied, as to the accuracy of the information. References to square footage or age are approximate, Interested parties must verify the information and bears all risk for any inaccuracies.



### OFFERING SUMMARY



#### **PROPERTY SUMMARY**

- Now available for lease, 129 Focis St offers a corner retail or office space in the heart of Old Metairie. This highly desirable location is just off Metairie Rd, positioned to capture high foot and vehicle traffic.
- The space benefits from its proximity to the Old Metairie Village shopping center and is directly across the street from CC's Coffee, enhancing its visibility and convenience for customers.
- The property is ideal for businesses looking to establish a presence in a bustling retail corridor, surrounded by well-established commercial entities and amenities.
- > For qualified tenants committing to a minimum 5-year term, the premises will be delivered in "white-box" condition, providing a clean slate for customization and branding according to speci