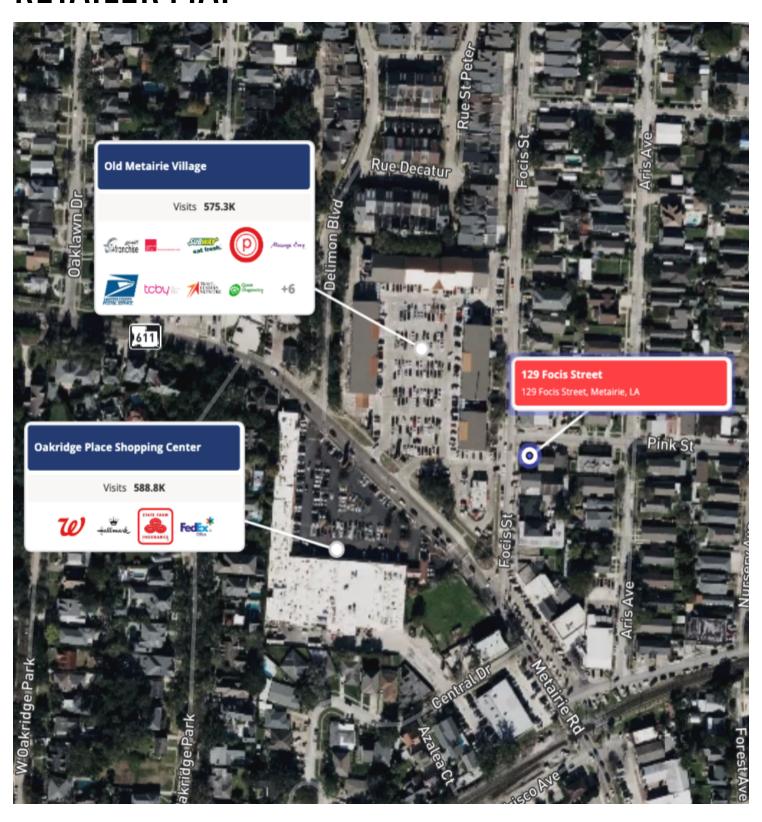

t offers a corner retail or office space in the heart of Old Metairie. This highly desirable location is just off Metairie Rd, positioned to capture high foot and vehicle traffic.
- The space benefits from its proximity to the Old Metairie Village shopping center and is directly across the street from CC's Coffee, enhancing its visibility and convenience for customers.
- The property is ideal for businesses looking to establish a presence in a bustling retail corridor, surrounded by well-established commercial entities and amenities.
- > For qualified tenants committing to a minimum 5-year term, the premises will be delivered in "white-box" condition, providing a clean slate for customization and branding according to specific business needs.



# **AERIAL PHOTOS**







## RETAILER MAP





### DEMOGRAPHICS MAP & REPORT



| POPULATION           | 1 MILE | 3 MILES | 5 MILES |
|----------------------|--------|---------|---------|
| Total Population     | 14,103 | 143,644 | 331,197 |
| Average Age          | 45     | 41      | 41      |
| Average Age (Male)   | 43     | 40      | 40      |
| Average Age (Female) | 46     | 42      | 42      |
|                      |        |         |         |

| HOUSEHOLDS & INCOME                     | 1 MILE    | 3 MILES   | 5 MILES   |
|-----------------------------------------|-----------|-----------|-----------|
| Total Households                        | 6,367     | 65,498    | 150,631   |
| # of Persons per HH                     | 2.2       | 2.2       | 2.2       |
| Average HH Income                       | \$135,382 | \$101,60