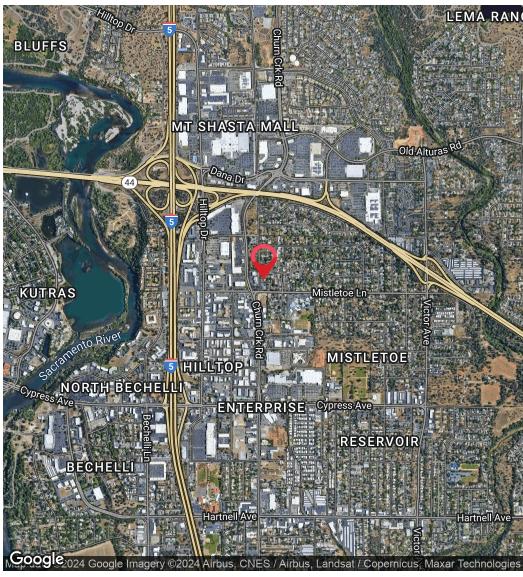

### **LOCATION MAP**

1024 MISTLETOE LANE, REDDING, CA 96002

#### **LOCATION OVERVIEW**

Central Redding office space located at at the crossroads of Canby and Mistletoe Lane, conveniently situated near Churn Creek Road with seamless accessibility from both I-5 and Hwy 44.