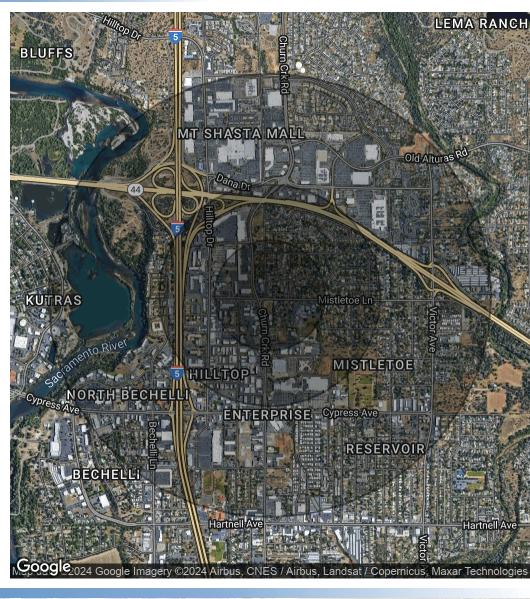

### **DEMOGRAPHICS MAP & REPORT**

1024 MISTLETOE LANE, REDDING, CA 96002

| POPULATION                               | 0.25 MILES        | 0.5 MILES       | 1 MILE          |
|------------------------------------------|-------------------|-----------------|-----------------|
| Total Population                         | 524               | 1,885           | 8,167           |
| Average Age                              | 29.6              | 30.2            | 33.2            |
| Average Age (Male)                       | 27.1              | 27.3            | 31.9            |
| Average Age (Female)                     | 33.5              | 35.5            | 37.3            |
|                                          |                   |                 |                 |
| HOUSEHOLDS & INCOME                      | <b>0.25 MILES</b> | 0.5 MILES       | 1MILE           |
| Total Households                         | 184               | 678             | 3,372           |
|                                          |                   |                 |                 |
| # of Persons per HH                      | 2.8               | 2.8             | 2.4             |
| # of Persons per HH<br>Average HH Income | 2.8<br>\$69,203   | 2.8<br>\$70,110 | 2.4<br>\$60,584 |