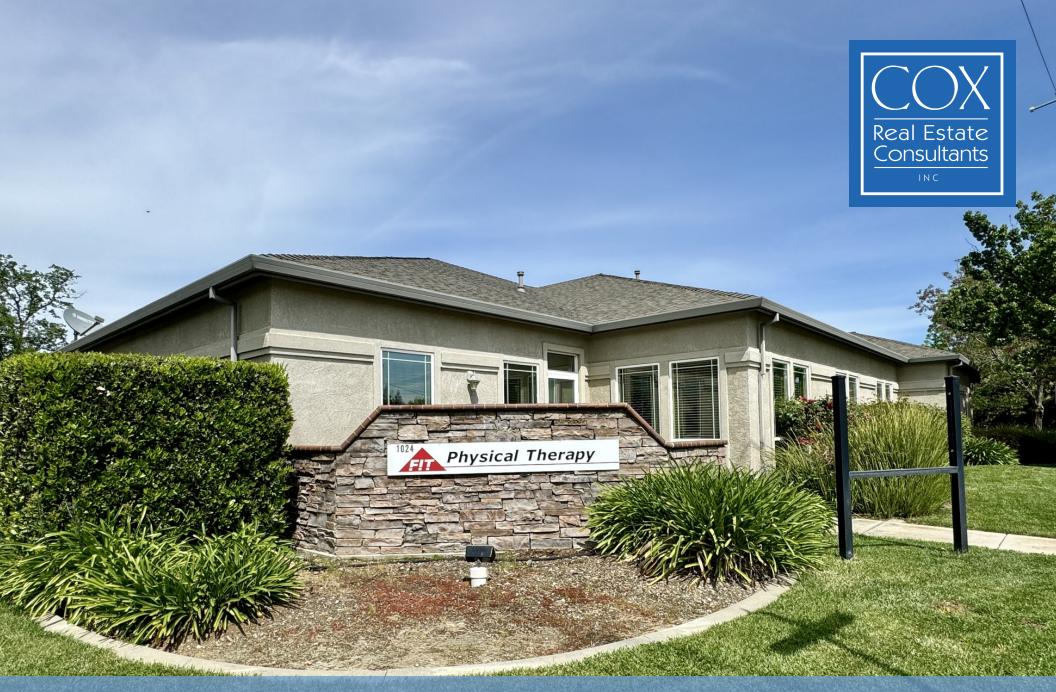

# HIGH QUALITY OFFICE SPACE

1024 MISTLETOE LANE, REDDING, CA 96002

### PROPERTY SUMMARY

1024 MISTLETOE LANE, REDDING, CA 96002

#### PROPERTY DESCRIPTION

Quality office space with an ideal position in the heart of Redding. Featuring a functional floorplan with seven large private offices, reception/waiting room, break room, open work area, meeting room with secondary entrance, multi-stall restrooms and storage with abundant natural light streaming through large windows. This prime location offers seamless access to Churn Creek Road, ensuring convenience for both clients and employees. Perfectly suited for a variety of professions including accounting, non-profits, and financial advisors, etc.. The space is also equipped with a Bay alarm system ready for tenant takeover (approx. \$50/month) and boasts ten off-street parking spaces, with eight available for exclusive tenant use.