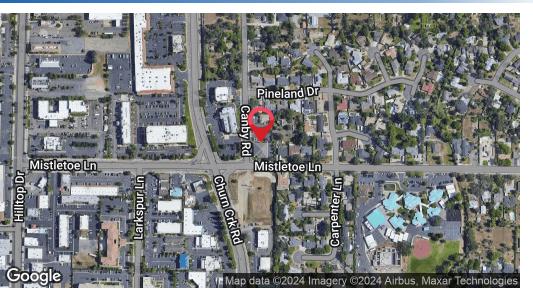

### **LOCATION MAP**

1024 MISTLETOE LANE, REDDING, CA 96002

#### **LOCATION OVERVIEW**

Central Redding office space located at at the crossroads of Canby and Mistletoe Lane, conveniently situated near Churn Creek Road with seamless accessibility from both I-5 and Hwy 44.