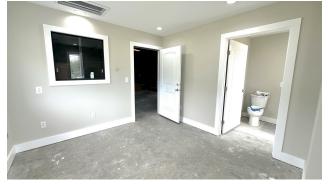

### **Property Summary**

Currently operating for yard storage and recycling, property offers a 3,200 SF prefabrication building on 3.13-acres that can be utilized for commercial type uses. Building is fully insulated, offers 1-phase electrical power, newly constructed office with 2 bathrooms (finished in March, 2024), and 2 roll up doors. Clear height is 12 feet in center to beam, 10 feet on eaves. Land is roughly cleared and level, ideal for storage yard and parking. Entrance has newly poured concrete and reused security fencing along frontage.

#### **BUILDING INFORMATION**

| Building Size       | 3,200 SF        |
|---------------------|-----------------|
| Ceiling Height      | 10'-12' to Beam |
| Office Space        | 200 SF          |
| Year Built          | 1989            |
| Year Last Renovated | 2024            |
| Construction Status | Existing        |
| Bathrooms           | 2               |
| Framing             | Steel           |
| Roof                | Metal           |
| Free Standing       | Yes             |
| Foundation          | 6 inch concrete |
|                     |                 |

### **Additional Photos**

**ALEX HANSBARGER** 