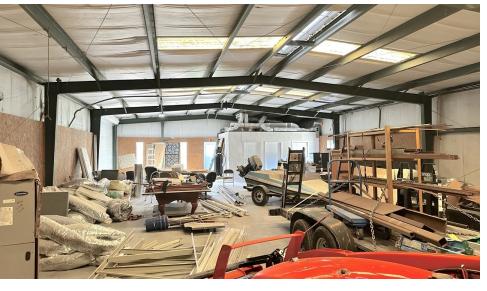

### **Property Summary**

Currently operating for yard storage and recycling, property offers a 3,200 SF prefabrication building on 3.13-acres that can be utilized for commercial type uses. Building is fully insulated, offers 1-phase electrical power, newly constructed office with 2 bathrooms (finished in March, 2024), and 2 roll up doors. Clear height is 12 feet in center to beam, 10 feet on eaves. Land is roughly cleared and level, ideal for storage yard and parking. Entrance has newly poured concrete and reused security fencing along frontage.

#### **BUILDING INFORMATION**

| Building Size       | 3,200 SF        |
|---------------------|-----------------|
| Ceiling Height      | 10'-12' to Beam |
| Office Space        | 200 SF          |
| Year Built          | 1989            |
| Year Last Renovated | 2024            |
| Construction Status | Existing        |
| Bathrooms           | 2               |
| Framing             | Steel           |
| Roof                | Metal           |
| Free Standing       | Yes             |
| Foundation          | 6 inch concrete |
|                     |                 |

### **Additional Photos**

**ALEX HANSBARGER** 