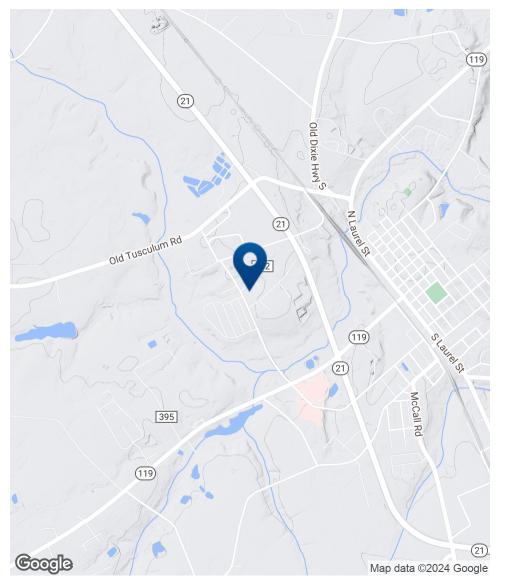

#### **LOCATION INFORMATION**

| Street Address  | 344 Standard Lane                  |
|-----------------|------------------------------------|
| County          | Effingham                          |
| Market          | Springfield                        |
| Sub-market      | Savannah                           |
| Cross-Streets   | Highway 21                         |
| Nearest Airport | Savannah/Hilton Head International |

### **Location Map**