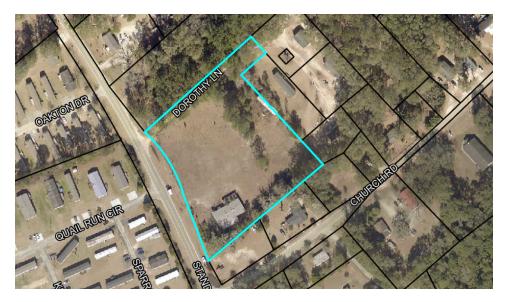

#### **LOCATION INFORMATION**

| Street Address  | 344 Standard Lane                  |
|-----------------|------------------------------------|
| County          | Effingham                          |
| Market          | Springfield                        |
| Sub-market      | Savannah                           |
| Cross-Streets   | Highway 21                         |
| Nearest Airport | Savannah/Hilton Head International |

#### PROPERTY INFORMATION

| Property Subtype | Flex Space                 |
|------------------|----------------------------|
| Zoning           | Allows for Commercial Uses |
| Lot Size         | 3.13 Acres                 |
| APN#             | 0366A064                   |
| Lot Frontage     | 393 ft                     |
| Power            | I-Phase                    |
| Clear Height     | 10'-12' to Beam            |
| Water            | Private Well               |
| Sewer            | City of Springfield        |

### **Location Map**