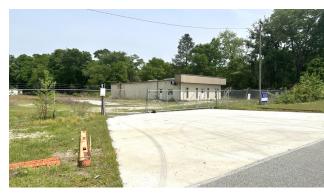

### **Property Summary**

Currently operating for yard storage and recycling, property offers a 3,200 SF prefabrication building on 3.13-acres that can be utilized for commercial type uses. Building is fully insulated, offers 1-phase electrical power, newly constructed office with 2 bathrooms (finished in March, 2024), and 2 roll up doors. Clear height is 12 feet in center to beam, 10 feet on eaves. Land is roughly cleared and level, ideal for storage yard and parking. Entrance has newly poured concrete and reused security fencing along frontage.

### **Additional Photos**

**ALEX HANSBARGER** 