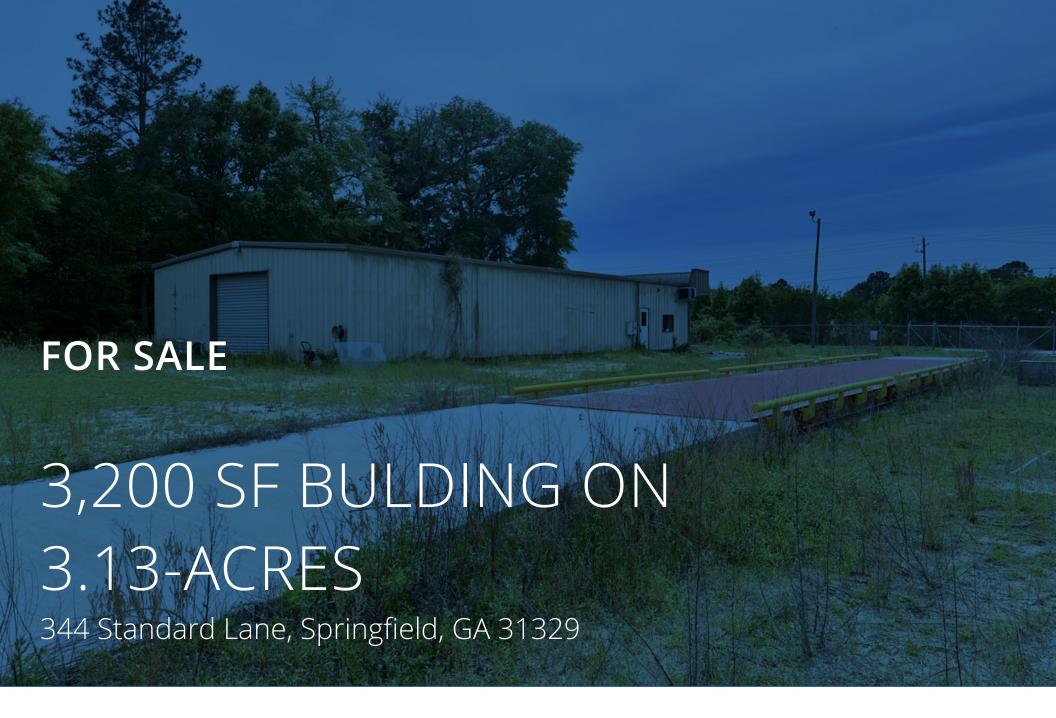

### **Property Summary**

Currently operating for yard storage and recycling, property offers a 3,200 SF prefabrication building on 3.13-acres that can be utilized for commercial type uses. Building is fully insulated, offers 1-phase electrical power, newly constructed office with 2 bathrooms (finished in March, 2024), and 2 roll up doors. Clear height is 12 feet in center to beam, 10 feet on eaves. Land is roughly cleared and level, ideal for storage yard and parking. Entrance has newly poured concrete and reused security fencing along frontage.

#### **OFFERING SUMMARY**

| Sale Price:    | \$500,000          |
|----------------|--------------------|
| Lease Rate:    | \$19.22 SF/yr (MG) |
| Lot Size:      | 3.13 Acres         |
| Building Size: | 3,200 SF           |

#### **BUILDING INFORMATION**

| Building Size       | 3,200 SF        |
|---------------------|-----------------|
| Ceiling Height      | 10'-12' to Beam |
| Office Space        | 200 SF          |
| Year Built          | 1989            |
| Year Last Renovated | 2024            |
| Construction Status | Existing        |
| Bathrooms           | 2               |
| Framing             | Steel           |
| Roof                | Metal           |
| Free Standing       | Yes             |
| Foundation          | 6 inch concrete |
|                     |                 |