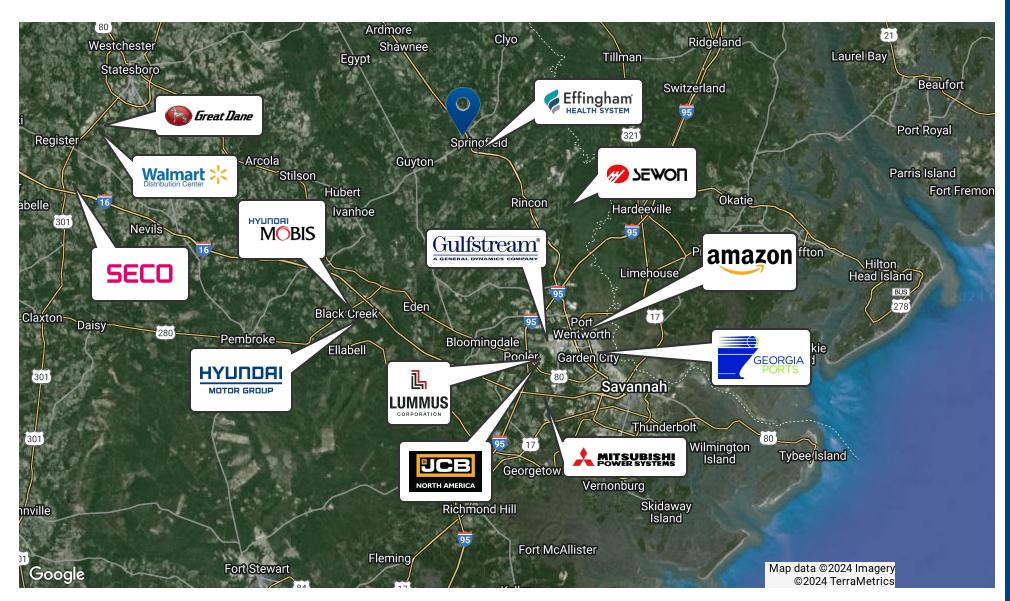

| 10'-12' to Beam            |
| Water            | Private Well               |
| Sewer            | City of Springfield        |

#### **BUILDING INFORMATION**

| Building Size       | 3,200 SF        |
|---------------------|-----------------|
| Ceiling Height      | 10'-12' to Beam |
| Office Space        | 200 SF          |
| Year Built          | 1989            |
| Year Last Renovated | 2024            |
| Construction Status | Existing        |
| Bathrooms           | 2               |
| Framing             | Steel           |
| Roof                | Metal           |
| Free Standing       | Yes             |
| Foundation          | 6 inch concrete |
|                     |                 |

### **Additional Photos**





















**ALEX HANSBARGER** 

### Retailer Map





#### **ALEX HANSBARGER**

### Demographics Map & Report

| POPULATION           | 3 MILES | 5 MILES | 10 MILES |
|----------------------|---------|---------|----------|
| Total Population     | 6,300   | 13,084  | 49,496   |
| Average Age          | 38      | 38      | 38       |
| Average Age (Male)   | 37      | 37      | 37       |
| Average Age (Female) | 40      | 39      | 39       |

| HOUSEHOLDS & INCOME | 3 MILES   | 5 MILES   | 10 MILES  |
|---------------------|-----------|-----------|-----------|
| Total Households    | 2,138     | 4,492     | 17,561    |
| # of Persons per HH | 2.9       | 2.9       | 2.8       |
| Average HH Income   | \$85,065  | \$91,271  | \$101,476 |
| Average House Value | \$270,150 | \$270,775 | \$277,590 |

Demographics data derived from AlphaMap