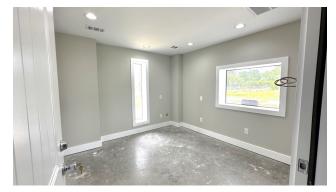

### **Property Summary**

Currently operating for yard storage and recycling, property offers a 3,200 SF prefabrication building on 3.13-acres that can be utilized for commercial type uses. Building is fully insulated, offers 1-phase electrical power, newly constructed office with 2 bathrooms (finished in March, 2024), and 2 roll up doors. Clear height is 12 feet in center to beam, 10 feet on eaves. Land is roughly cleared and level, ideal for storage yard and parking. Entrance has newly poured concrete and reused security fencing along frontage.

#### **BUILDING INFORMATION**

| Building Size       | 3,200 SF        |
|---------------------|-----------------|
| Ceiling Height      | 10'-12' to Beam |
| Office Space        | 200 SF          |
| Year Built          | 1989            |
| Year Last Renovated | 2024            |
| Construction Status | Existing        |
| Bathrooms           | 2               |
| Framing             | Steel           |
| Roof                | Metal           |
| Free Standing       | Yes             |
| Foundation          | 6 inch concrete |
|                     |                 |

### **Additional Photos**

**ALEX HANSBARGER** 