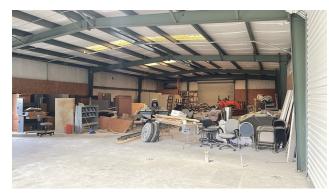

### **Property Summary**

Currently operating for yard storage and recycling, property offers a 3,200 SF prefabrication building on 3.13-acres that can be utilized for commercial type uses. Building is fully insulated, offers 1-phase electrical power, newly constructed office with 2 bathrooms (finished in March, 2024), and 2 roll up doors. Clear height is 12 feet in center to beam, 10 feet on eaves. Land is roughly cleared and level, ideal for storage yard and parking. Entrance has newly poured concrete and reused security fencing along frontage.

#### **BUILDING INFORMATION**

| Building Size       | 3,200 SF        |
|---------------------|-----------------|
| Ceiling Height      | 10'-12' to Beam |
| Office Space        | 200 SF          |
| Year Built          | 1989            |
| Year Last Renovated | 2024            |
| Construction Status | Existing        |
| Bathrooms           | 2               |
| Framing             | Steel           |
| Roof                | Metal           |
| Free Standing       | Yes             |
| Foundation          | 6 inch concrete |
|                     |                 |

### **Additional Photos**

**ALEX HANSBARGER** 