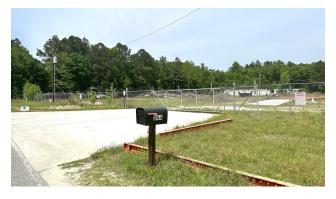

### **Property Summary**

Currently operating for yard storage and recycling, property offers a 3,200 SF prefabrication building on 3.13-acres that can be utilized for commercial type uses. Building is fully insulated, offers 1-phase electrical power, newly constructed office with 2 bathrooms (finished in March, 2024), and 2 roll up doors. Clear height is 12 feet in center to beam, 10 feet on eaves. Land is roughly cleared and level, ideal for storage yard and parking. Entrance has newly poured concrete and reused security fencing along frontage.

### **Additional Photos**

**ALEX HANSBARGER** 