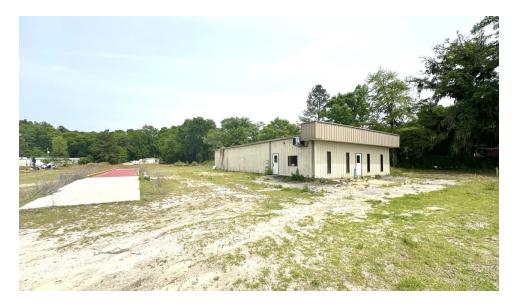

### **Property Summary**

Currently operating for yard storage and recycling, property offers a 3,200 SF prefabrication building on 3.13-acres that can be utilized for commercial type uses. Building is fully insulated, offers 1-phase electrical power, newly constructed office with 2 bathrooms (finished in March, 2024), and 2 roll up doors. Clear height is 12 feet in center to beam, 10 feet on eaves. Land is roughly cleared and level, ideal for storage yard and parking. Entrance has newly poured concrete and reused security fencing along frontage.

#### **BUILDING INFORMATION**

| Building Size       | 3,200 SF        |
|---------------------|-----------------|
| Ceiling Height      | 10'-12' to Beam |
| Office Space        | 200 SF          |
| Year Built          | 1989            |
| Year Last Renovated | 2024            |
| Construction Status | Existing        |
| Bathrooms           | 2               |
| Framing             | Steel           |
| Roof                | Metal           |
| Free Standing       | Yes             |
| Foundation          | 6 inch concrete |
|                     |                 |

### **Additional Photos**

**ALEX HANSBARGER** 