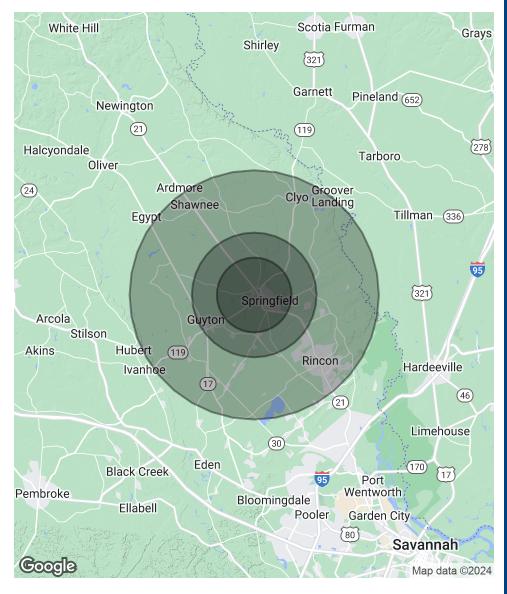

### Retailer Map

### Demographics Map & Report

| POPULATION           | 3 MILES | 5 MILES | 10 MILES |
|----------------------|---------|---------|----------|
| Total Population     | 6,300   | 13,084  | 49,496   |
| Average Age          | 38      | 38      | 38       |
| Average Age (Male)   | 37      | 37      | 37       |
| Average Age (Female) | 40      | 39      | 39       |

| HOUSEHOLDS & INCOME | 3 MILES   | 5 MILES   | 10 MILES  |
|---------------------|-----------|-----------|-----------|
| Total Households    | 2,138     | 4,492     | 17,561    |
| # of Persons per HH | 2.9       | 2.9       | 2.8       |
| Average HH Income   | \$85,065  | \$91,271  | \$101,476 |
| Average House Value | \$270,150 | \$270,775 | \$277,590 |

Demographics data derived from AlphaMap