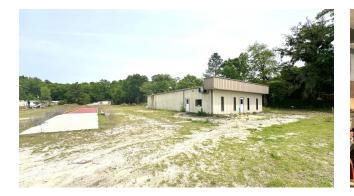

### **Property Summary**

Currently operating for yard storage and recycling, property offers a 3,200 SF prefabrication building on 3.13-acres that can be utilized for commercial type uses. Building is fully insulated, offers 1-phase electrical power, newly constructed office with 2 bathrooms (finished in March, 2024), and 2 roll up doors. Clear height is 12 feet in center to beam, 10 feet on eaves. Land is roughly cleared and level, ideal for storage yard and parking. Entrance has newly poured concrete and reused security fencing along frontage.

#### **OFFERING SUMMARY**

| Sale Price:    | \$500,000          |
|----------------|--------------------|
| Lease Rate:    | \$19.22 SF/yr (MG) |
| Lot Size:      | 3.13 Acres         |
| Building Size: | 3,200 SF           |

#### **BUILDING INFORMATION**

| Building Size       | 3,200 SF        |
|---------------------|-----------------|
| Ceiling Height      | 10'-12' to Beam |
| Office Space        | 200 SF          |
| Year Built          | 1989            |
| Year Last Renovated | 2024            |
| Construction Status | Existing        |
| Bathrooms           | 2               |
| Framing             | Steel           |
| Roof                | Metal           |
| Free Standing       | Yes             |
| Foundation          | 6 inch concrete |
|                     |                 |