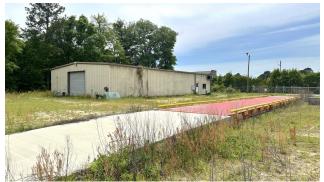

### **Property Summary**

Currently operating for yard storage and recycling, property offers a 3,200 SF prefabrication building on 3.13-acres that can be utilized for commercial type uses. Building is fully insulated, offers 1-phase electrical power, newly constructed office with 2 bathrooms (finished in March, 2024), and 2 roll up doors. Clear height is 12 feet in center to beam, 10 feet on eaves. Land is roughly cleared and level, ideal for storage yard and parking. Entrance has newly poured concrete and reused security fencing along frontage.

### **Additional Photos**

**ALEX HANSBARGER** 