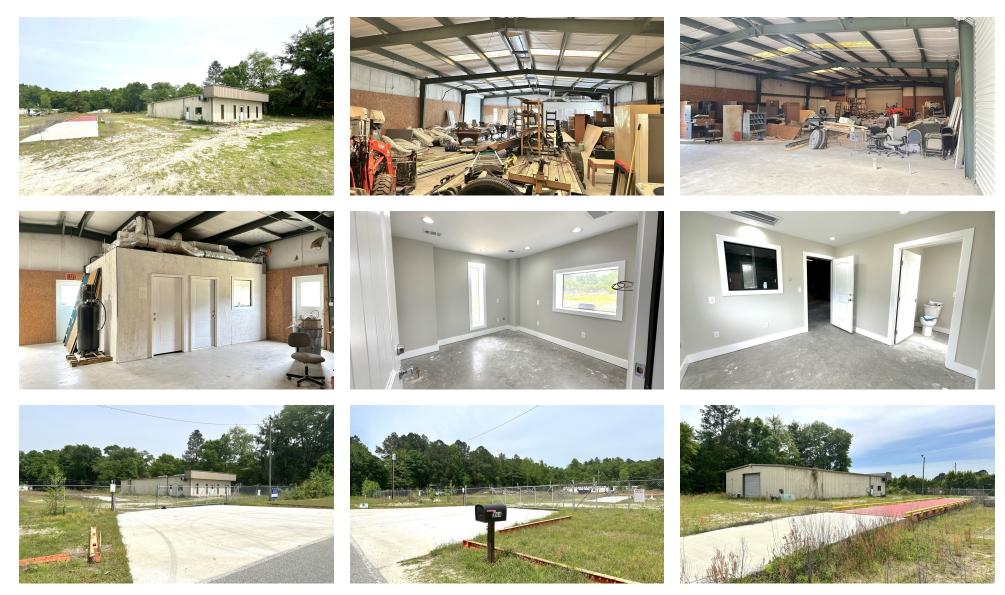

#### **PROPERTY DESCRIPTION**

Currently operating as a weigh station, property offers a 3,200 SF prefabrication building on 3.13-acres that can be utilized for commercial type uses. Building is fully insulated, offers 1-phase electrical power, newly constructed office with 2 bathrooms (finished in March, 2024), and 2 roll up doors. Clear height is 12 feet in center to beam, 10 feet on eaves. Land is roughly cleared and level, ideal for storage yard and parking. Entrance has newly poured concrete and reused security fencing along frontage.

### **Additional Photos**