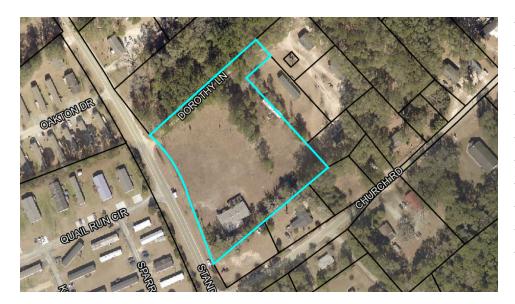

| 17,561    |
| Total Population  | 6,300    | 13,084   | 49,496    |
| Average HH Income | \$85,065 | \$91,271 | \$101,476 |



#### ALEX HANSBARGER

# **Property Details**

| Sale Price           | \$500,000     |
|----------------------|---------------|
| Lease Rate           | \$19.22 SF/YR |
| LOCATION INFORMATION |               |

| Street Address  | 344 Standard Lane                  |
|-----------------|------------------------------------|
| Country         |                                    |
| County          | Effingham                          |
| Market          | Springfield                        |
| Sub-market      | Savannah                           |
| Cross-Streets   | Highway 21                         |
| Nearest Airport | Savannah/Hilton Head International |





ALEX HANSBARGER Commercial Sales Associate ahansbarger@shermanandhemstreet.com 706.722.8334

### **PROPERTY INFORMATION**

| Property Subtype | Flex Space                    |
|------------------|-------------------------------|
| Zoning           | Permitted for Commercial Uses |
| Lot Size         | 3.13 Acres                    |
| APN #            | 0366A064                      |
| Lot Frontage     | 393 ft                        |
| Power            | I-Phase                       |
| Clear Height     | 10'-12' to Beam               |
| Water            | Private Well                  |
| Sewer            | City of Springfield           |

### **BUILDING INFORMATION**

| Building Size       | 3,200 SF        |
|---------------------|-----------------|
| Ceiling Height      | 10'-