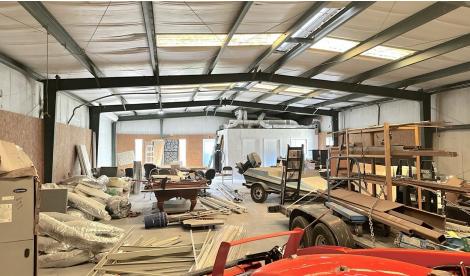

#### **PROPERTY DESCRIPTION**

Currently operating as a weigh station, property offers a 3,200 SF prefabrication building on 3.13-acres that can be utilized for commercial type uses. Building is fully insulated, offers 1-phase electrical power, newly constructed office with 2 bathrooms (finished in March, 2024), and 2 roll up doors. Clear height is 12 feet in center to beam, 10 feet on eaves. Land is roughly cleared and level, ideal for storage yard and parking. Entrance has newly poured concrete and reused security fencing along frontage.

### **Additional Photos**