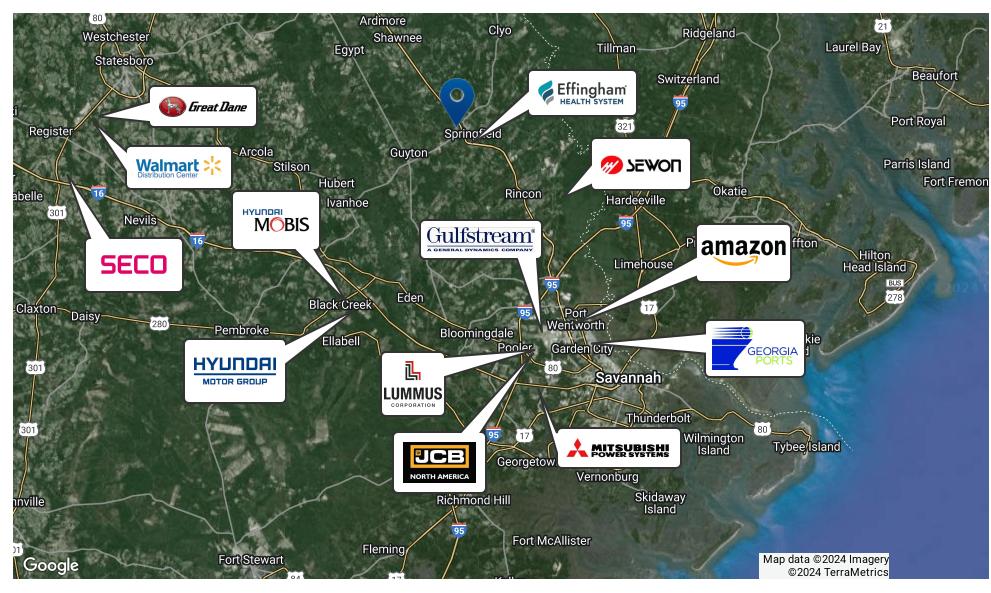

|
| Clear Height     | 10'-12' to Beam               |
| Water            | Private Well                  |
| Sewer            | City of Springfield           |

### **BUILDING INFORMATION**

| Building Size       | 3,200 SF        |
|---------------------|-----------------|
| Ceiling Height      | 10'-12' to Beam |
| Office Space        | 200 SF          |
| Year Built          | 1989            |
| Year Last Renovated | 2024            |
| Construction Status | Existing        |
| Bathrooms           | 2               |
| Framing             | Steel           |
| Roof                | Metal           |
| Free Standing       | Yes             |
| Foundation          | 6 inch concrete |
|                     |                 |

### **Additional Photos**





### **Retailer Map**





# **Demographics Map & Report**

| POPULATION           | 3 MILES | 5 MILES | 10 MILES |
|----------------------|---------|---------|----------|
| Total Population     | 6,300   | 13,084  | 49,496   |
| Average Age          | 38      | 38      | 38       |
| Average Age (Male)   | 37      | 37      | 37       |
| Average Age (Female) | 40      | 39      | 39       |

| HOUSEHOLDS & INCOME | 3 MILES   | 5 MILES   | 10 MILES  |
|---------------------|-----------|-----------|-----------|
| Total Households    | 2,138     | 4,492     | 17,561    |
| # of Persons per HH | 2.9       | 2.9       | 2.8       |
| Average HH Income   | \$85,065  | \$91,271  | \$101,476 |
| Average House Value | \$270,150 | \$270,775 | \$277,590 |

Demographics data derived from AlphaMap





ALEX HANSBARGER

###