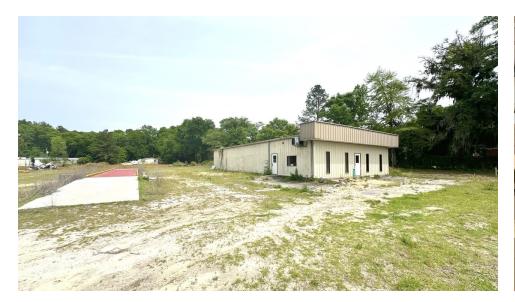

#### **PROPERTY DESCRIPTION**

Currently operating as a weigh station, property offers a 3,200 SF prefabrication building on 3.13-acres that can be utilized for commercial type uses. Building is fully insulated, offers 1-phase electrical power, newly constructed office with 2 bathrooms (finished in March, 2024), and 2 roll up doors. Clear height is 12 feet in center to beam, 10 feet on eaves. Land is roughly cleared and level, ideal for storage yard and parking. Entrance has newly poured concrete and reused security fencing along frontage.

### **Additional Photos**