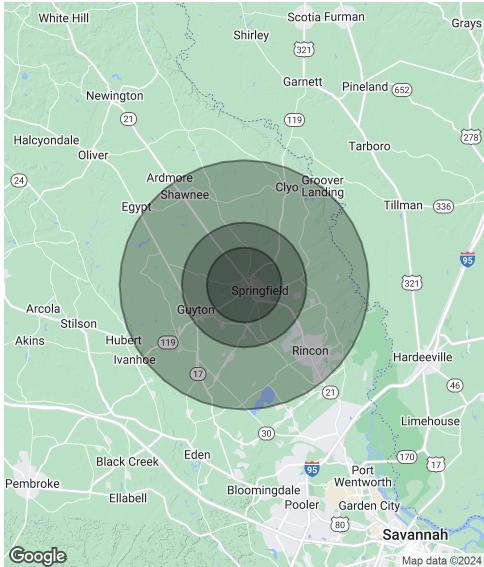

# **Demographics Map & Report**

| POPULATION           | 3 MILES | 5 MILES | 10 MILES |
|----------------------|---------|---------|----------|
| Total Population     | 6,300   | 13,084  | 49,496   |
| Average Age          | 38      | 38      | 38       |
| Average Age (Male)   | 37      | 37      | 37       |
| Average Age (Female) | 40      | 39      | 39       |

| HOUSEHOLDS & INCOME | 3 MILES   | 5 MILES   | 10 MILES  |
|---------------------|-----------|-----------|-----------|
| Total Households    | 2,138     | 4,492     | 17,561    |
| # of Persons per HH | 2.9       | 2.9       | 2.8       |
| Average HH Income   | \$85,065  | \$91,271  | \$101,476 |
| Average House Value | \$270,150 | \$270,775 | \$277,590 |

Demographics data derived from AlphaMap

ALEX HANSBARGER