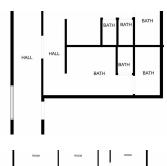

#### **PROPERTY DESCRIPTION**

Large professional office space (Suites 103 and 104) in the heart of downtown Rapid City is available for the first time! With fourteen offices, a kitchenette area, and a breakroom, coupled with a common area ADA-compliant restrooms, and multiple access points, this main-level space could be a perfect size for your business! (We will also make available Suite 103 separately if you are looking for a smaller total office and square footage space.) Remodeled in 2022, this space is functional, clean, and ready for move-in! There are multiple parking options and the walkability score is high for food, entertainment, retail, and other downtown businesses! Lease space is apx 2,400sf plus common areas and gross rent is \$4,000/mo. All utilities and NNN included in the gross! Tenant responsible for internet/phone and tenant insurance.