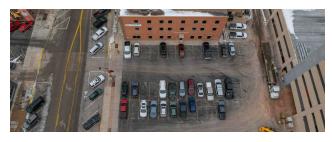

### **OFFERING SUMMARY**

| Lease Rate:      | \$2,300.00 - 4,000.00 per month<br>(Gross) |
|------------------|--------------------------------------------|
| Number of Units: | 2                                          |
| Available SF:    | 1,300 - 2,400 SF                           |
| Lot Size:        | 0.57 Acres                                 |
| Building Size:   | 18,000 SF                                  |