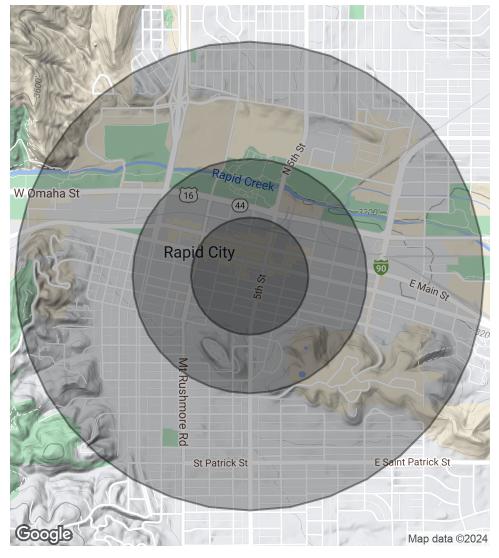

| DEMOGRAPHICS      | 0.25 MILES | 0.5 MILES | 1 MILE   |
|-------------------|------------|-----------|----------|
| Total Households  | 224        | 1,091     | 4,426    |
| Total Population  | 891        | 3,067     | 10,289   |
| Average HH Income | \$33,295   | \$48,431  | \$53,949 |

# **520 KANSAS CITY ST**

520 KANSAS CITY STREET, RAPID CITY, SD 57701

| POPULATION           | 0.25 MILES | 0.5 MILES | 1 MILE |
|----------------------|------------|-----------|--------|
| Total Population     | 891        | 3,067     | 10,289 |
| Average Age          | 34.4       | 33.6      | 33.8   |
| Average Age (Male)   | 31.6       | 31.3      | 33.7   |
| Average Age (Female) | 39.1       | 39.4      | 36.3   |

| HOUSEHOLDS & INCOME | 0.25 MILES | 0.5 MILES | 1 MILE    |
|---------------------|------------|-----------|-----------|
| Total Households    | 224        | 1,091     | 4,426     |
| # of Persons per HH | 4.0        | 2.8       | 2.3       |
| Average HH Income   | \$33,295   | \$48,431  | \$53,949  |
| Average House Value | \$40,958   | \$103,570 | \$135,716 |