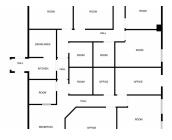

#### **PROPERTY DESCRIPTION**

Large professional office space (Suites 103 and 104) in the heart of downtown Rapid City is available for the first time! With fourteen offices, a kitchenette area, and a breakroom, coupled with a common area ADA-compliant restrooms, and multiple access points, this main-level space could be a perfect size for your business! (We will also make available Suite 103 separately if you are looking for a smaller total office and square footage space.) Remodeled in 2022, this space is functional, clean, and ready for move-in! There are multiple parking options and the walkability score is high for food, entertainment, retail, and other downtown businesses! Lease space is apx 2,400sf plus common areas and gross rent is \$4,000/mo. All utilities and NNN included in the gross! Tenant responsible for internet/phone and tenant insurance.

#### **PROPERTY HIGHLIGHTS**

- Clean and functional space
- 14 Office spaces