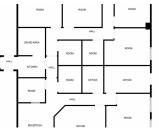

#### **PROPERTY DESCRIPTION**

Large professional office space (Suites 103 and 104) in the heart of downtown Rapid City is available for the first time! With fourteen offices, a kitchenette area, and a breakroom, coupled with a common area ADA-compliant restrooms, and multiple access points, this main-level space could be a perfect size for your business! (We will also make available Suite 103 separately if you are looking for a smaller total office and square footage space.) Remodeled in 2022, this space is functional, clean, and ready for move-in! There are multiple parking options and the walkability score is high for food, entertainment, retail, and other downtown businesses! Lease space is apx 2,400sf plus common areas and gross rent is \$4,000/mo. All utilities and NNN included in the gross! Tenant responsible for internet/phone and tenant insurance.